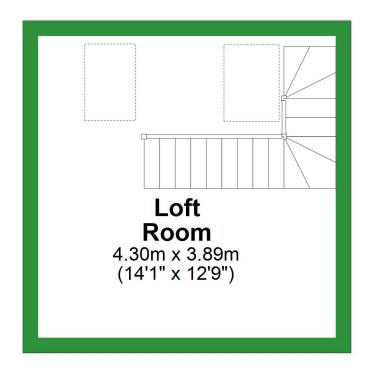

# **Second Floor**

Approx. 16.7 sq. metres (180.0 sq. feet)

## **Second Floor**

Approx. 16.7 sq. metres (180.0 sq. feet)