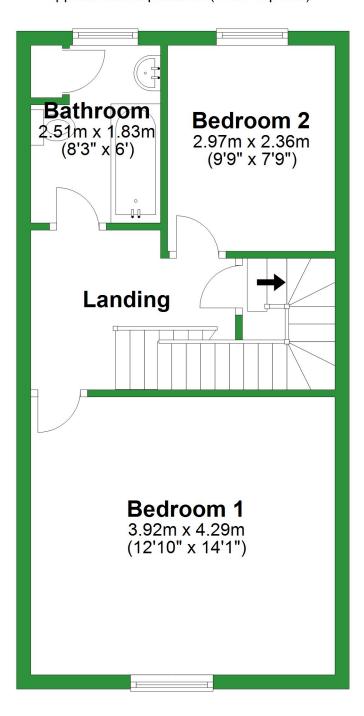

### **Ground Floor**

Approx. 44.3 sq. metres (476.5 sq. feet)



Total area: approx. 99.1 sq. metres (1066.6 sq. feet)

For illustritive purposes only. Not to scale. All sizes are approximate. Plan produced using PlanUp.

## **First Floor**

Approx. 38.1 sq. metres (410.1 sq. feet)



# **Second Floor**

Approx. 16.7 sq. metres (180.0 sq. feet)



#### **Ground Floor**

Approx. 44.3 sq. metres (476.5 sq. feet)



Total area: approx. 99.1 sq. metres (1066.6 sq. feet)

For illustritive purposes only. Not to scale. All sizes are approximate.

Plan produced using PlanUp.

## **First Floor**

Approx. 38.1 sq. metres (410.1 sq. feet)



## **Second Floor**

Approx. 16.7 sq. metres (180.0 sq. feet)