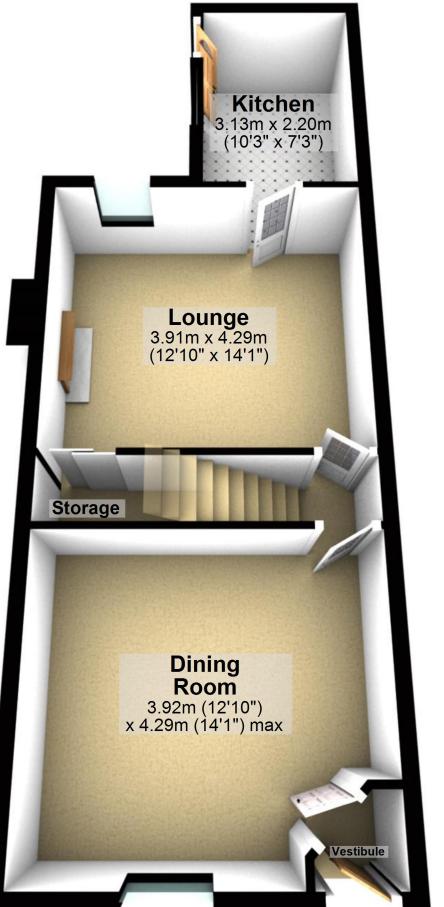

### **Ground Floor**

Approx. 44.3 sq. metres (476.5 sq. feet)

Total area: approx. 99.1 sq. metres (1066.6 sq. feet)

For illustritive purposes only. Not to scale. All sizes are approximate. Plan produced using PlanUp.

#### **Ground Floor**

Approx. 44.3 sq. metres (476.5 sq. feet)

Total area: approx. 99.1 sq. metres (1066.6 sq. feet)

For illustritive purposes only. Not to scale. All sizes are approximate.

Plan produced using PlanUp.