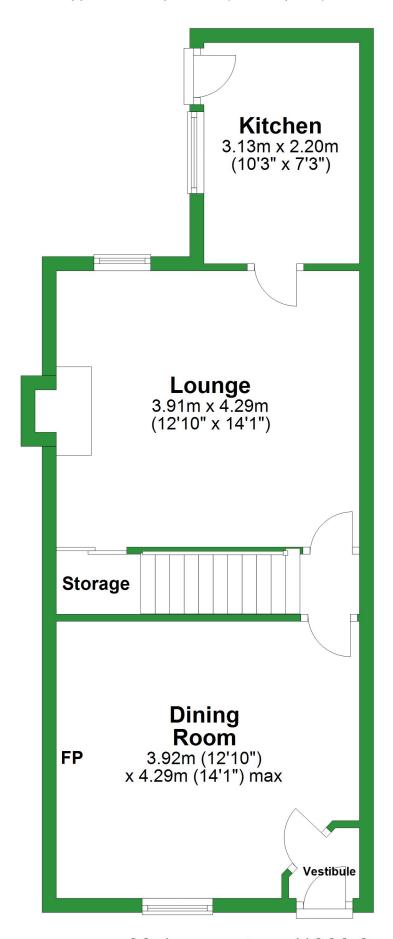

### **Ground Floor**

Approx. 44.3 sq. metres (476.5 sq. feet)

Total area: approx. 99.1 sq. metres (1066.6 sq. feet)

For illustritive purposes only. Not to scale. All sizes are approximate. Plan produced using PlanUp.

#### **Ground Floor**

Approx. 44.3 sq. metres (476.5 sq. feet)

Total area: approx. 99.1 sq. metres (1066.6 sq. feet)

For illustritive purposes only. Not to scale. All sizes are approximate.

Plan produced using PlanUp.