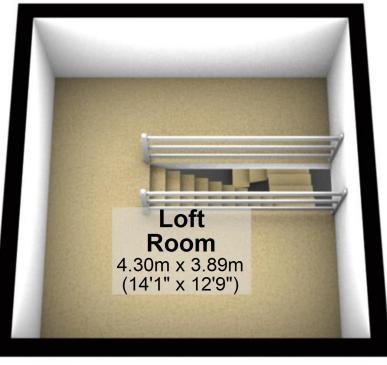

# **Second Floor**

Approx. 16.7 sq. metres (180.0 sq. feet)

## **Second Floor**

Approx. 16.7 sq. metres (180.0 sq. feet)