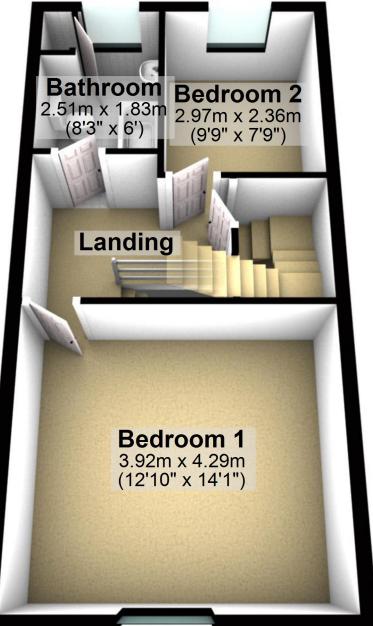

### **Ground Floor**

Approx. 44.3 sq. metres (476.5 sq. feet)



Total area: approx. 99.1 sq. metres (1066.6 sq. feet)

For illustritive purposes only. Not to scale. All sizes are approximate. Plan produced using PlanUp.

## **First Floor**

Approx. 38.1 sq. metres (410.1 sq. feet)



# **Second Floor**

Approx. 16.7 sq. metres (180.0 sq. feet)



#### **Ground Floor**

Approx. 44.3 sq. metres (476.5 sq. feet)



Total area: approx. 99.1 sq. metres (1066.6 sq. feet)

For illustritive purposes only. Not to scale. All sizes are approximate.

Plan produced using PlanUp.

## **First Floor**

Approx. 38.1 sq. metres (410.1 sq. feet)



## **Second Floor**

Approx. 16.7 sq. metres (180.0 sq. feet)