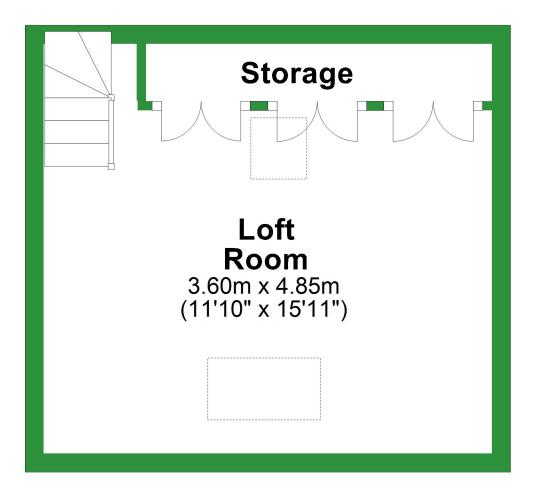

## **Second Floor**

Approx. 21.0 sq. metres (225.6 sq. feet)

#### Second Floor

Approx. 21.0 sq. metres (225.6 sq. feet)