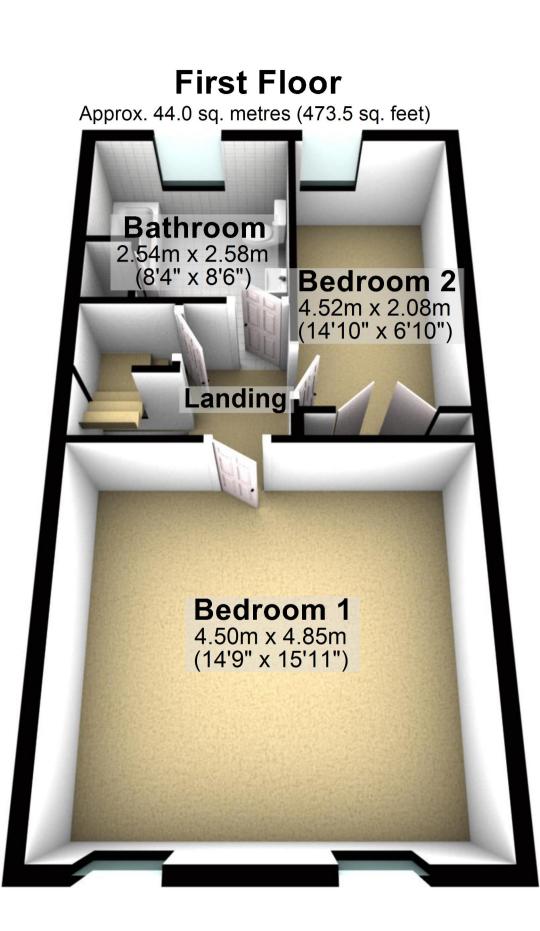

### **Ground Floor**

Approx. 44.5 sq. metres (478.5 sq. feet)



### Total area: approx. 109.4 sq. metres (1177.6 sq. feet)

For illustritive purposes only. Not to scale. All sizes are approximate. Plan produced using PlanUp.

# First Floor

Approx. 44.0 sq. metres (473.5 sq. feet)



## **Second Floor**

Approx. 21.0 sq. metres (225.6 sq. feet)



### **Ground Floor**

Approx. 44.5 sq. metres (478.5 sq. feet)



Total area: approx. 109.4 sq. metres (1177.6 sq. feet)

For illustritive purposes only. Not to scale. All sizes are approximate. Plan produced using PlanUp.



#### Second Floor

Approx. 21.0 sq. metres (225.6 sq. feet)