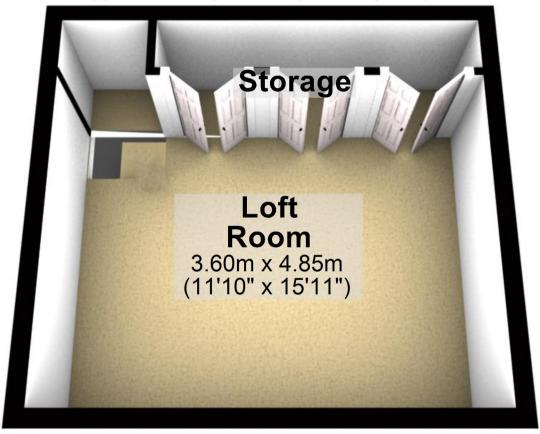

## **Second Floor**

Approx. 21.0 sq. metres (225.6 sq. feet)

#### Second Floor

Approx. 21.0 sq. metres (225.6 sq. feet)