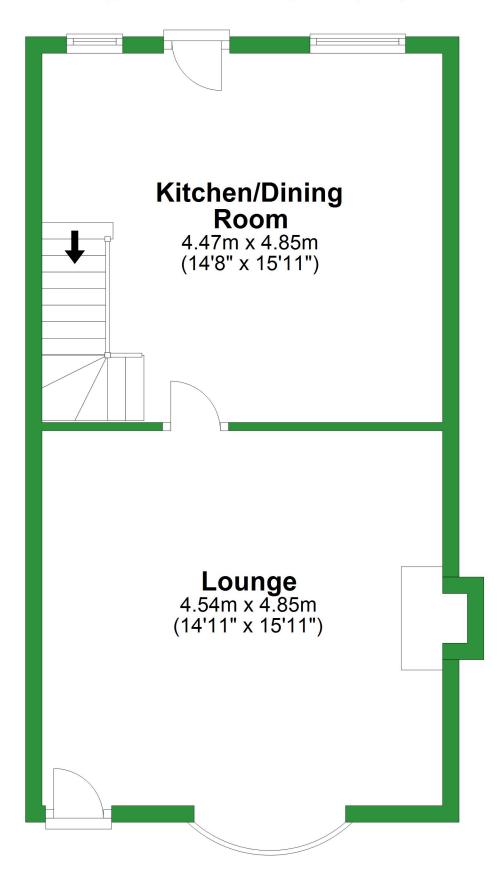

### **Ground Floor**

Approx. 44.5 sq. metres (478.5 sq. feet)

### **Ground Floor**

Approx. 44.5 sq. metres (478.5 sq. feet)

Total area: approx. 109.4 sq. metres (1177.6 sq. feet)

For illustritive purposes only. Not to scale. All sizes are approximate. Plan produced using PlanUp.