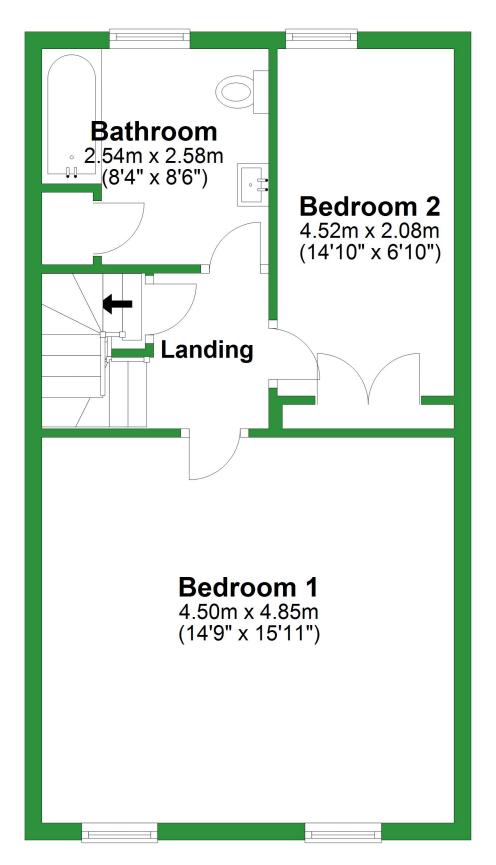

### **Ground Floor**

Approx. 44.5 sq. metres (478.5 sq. feet)



### Total area: approx. 109.4 sq. metres (1177.6 sq. feet)

For illustritive purposes only. Not to scale. All sizes are approximate. Plan produced using PlanUp.

# First Floor

Approx. 44.0 sq. metres (473.5 sq. feet)



## **Second Floor**

Approx. 21.0 sq. metres (225.6 sq. feet)



### **Ground Floor**

Approx. 44.5 sq. metres (478.5 sq. feet)



Total area: approx. 109.4 sq. metres (1177.6 sq. feet)

For illustritive purposes only. Not to scale. All sizes are approximate. Plan produced using PlanUp.



#### Second Floor

Approx. 21.0 sq. metres (225.6 sq. feet)