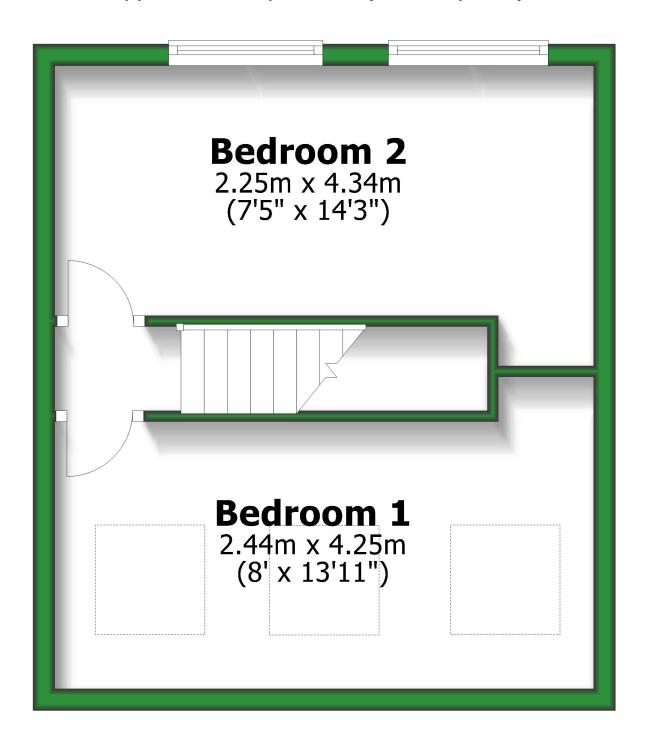

### **First Floor**

Approx. 37.6 sq. metres (404.6 sq. feet)

Approx. 28.0 sq. metres (301.3 sq. feet)

## **Second Floor**

Approx. 28.0 sq. metres (301.3 sq. feet)