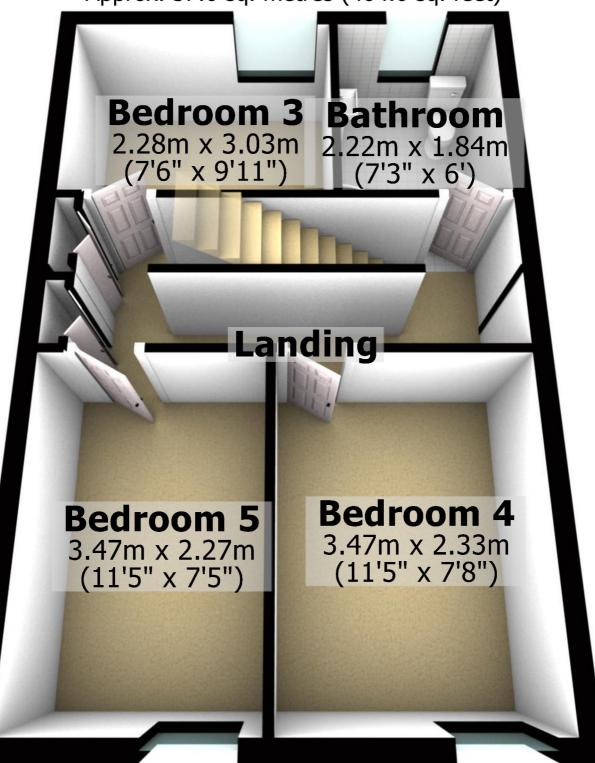

### **First Floor**

Approx. 37.6 sq. metres (404.6 sq. feet)

Approx. 28.0 sq. metres (301.3 sq. feet)

# **First Floor**

Approx. 37.6 sq. metres (404.6 sq. feet)