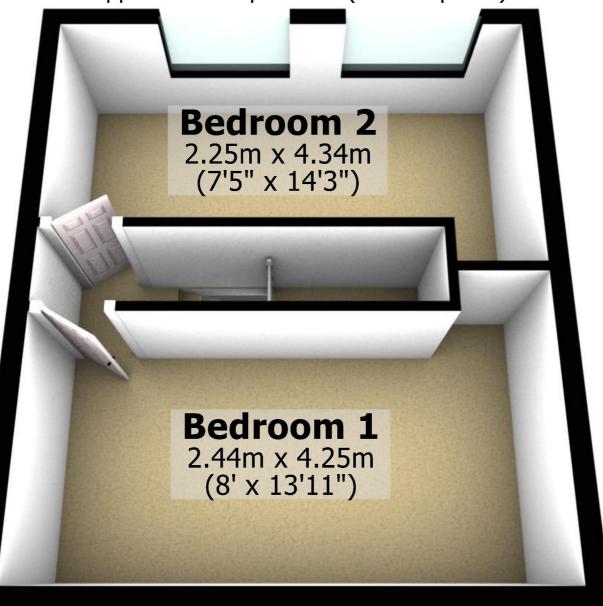

### **First Floor**

Approx. 37.6 sq. metres (404.6 sq. feet)

Approx. 28.0 sq. metres (301.3 sq. feet)

## **Second Floor**

Approx. 28.0 sq. metres (301.3 sq. feet)