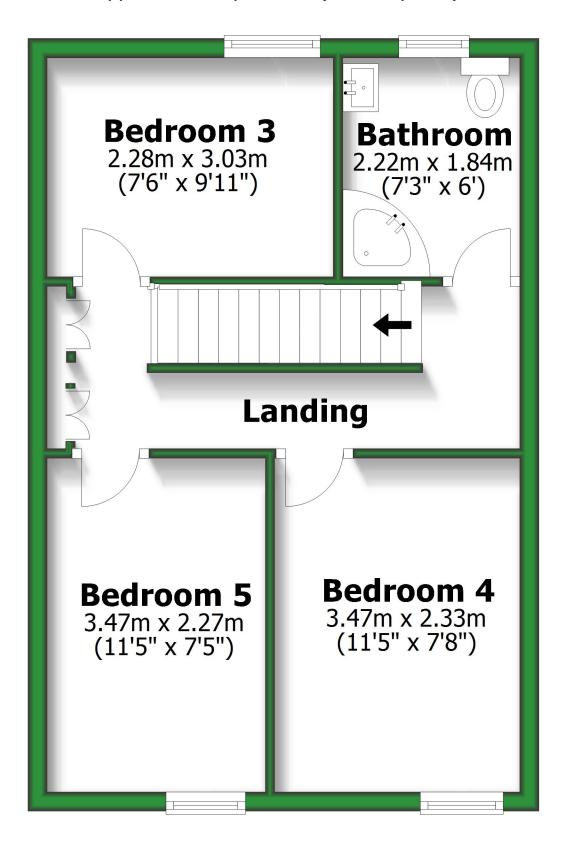

### **First Floor**

Approx. 37.6 sq. metres (404.6 sq. feet)

Approx. 28.0 sq. metres (301.3 sq. feet)

# **First Floor**

Approx. 37.6 sq. metres (404.6 sq. feet)