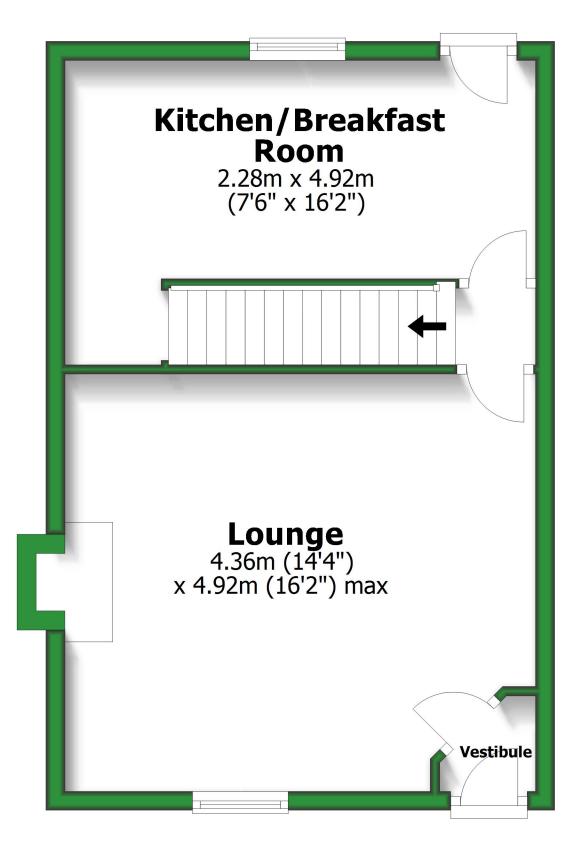

#### **Ground Floor**

Approx. 37.6 sq. metres (404.6 sq. feet)

Total area: approx. 103.2 sq. metres (1110.5 sq. feet)

For illustritive purposes only. Not to scale. All sizes are approximate.

Plan produced using PlanUp.

### **Ground Floor**

Approx. 37.6 sq. metres (404.6 sq. feet)

Total area: approx. 103.2 sq. metres (1110.5 sq. feet)

For illustritive purposes only. Not to scale. All sizes are approximate.

Plan produced using PlanUp.