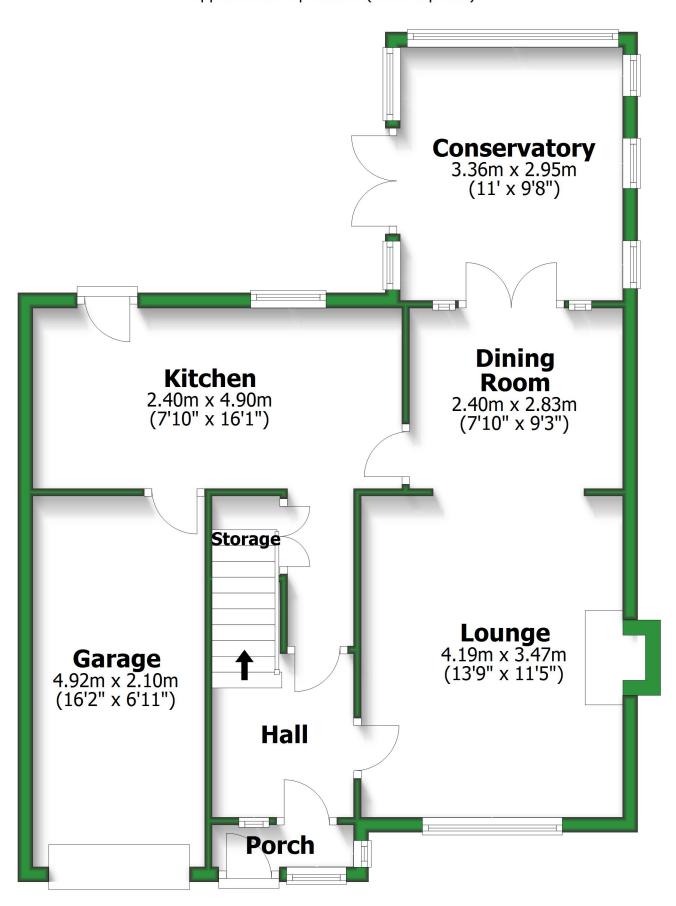

## **Ground Floor**

Approx. 64.8 sq. metres (697.7 sq. feet)

Total area: approx. 117.7 sq. metres (1267.2 sq. feet)

For illustritive purposes only. Not to scale. All sizes are approximate. Plan produced using PlanUp.

## **Ground Floor**

Approx. 64.8 sq. metres (697.7 sq. feet) Conservator 3.36m x 2.95m (11' x 9'8") Dining **Kitchen** Room 2.40m x 4.90m 2.40m x 2.83m (7'10" x 16'1") (7'10" x 9'3") Storage Lounge 4.19m x 3.47m (13'9" x 11'5") Garage 4.92m x 2.10m (16'2" x 6'11") Hall **Porch** 

Total area: approx. 117.7 sq. metres (1267.2 sq. feet)

For illustritive purposes only. Not to scale. All sizes are approximate.

Plan produced using PlanUp.