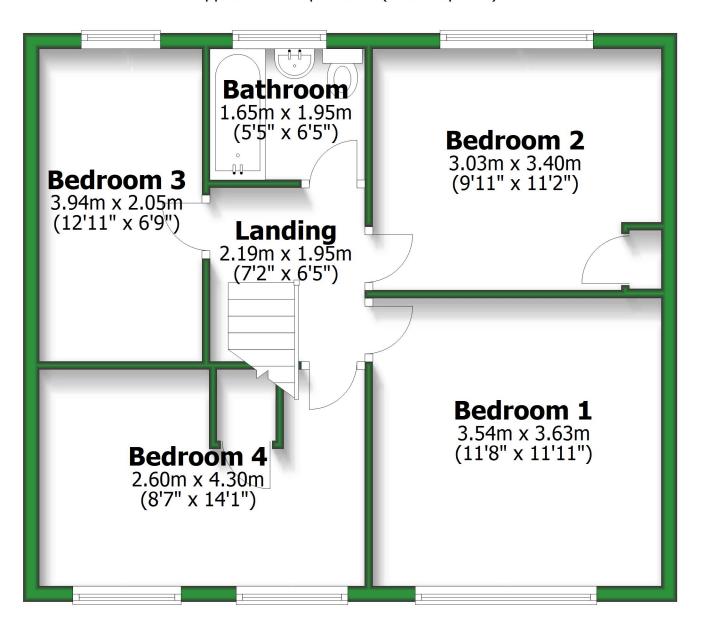

## **Ground Floor**

Approx. 64.8 sq. metres (697.7 sq. feet)



Total area: approx. 117.7 sq. metres (1267.2 sq. feet)

For illustritive purposes only. Not to scale. All sizes are approximate. Plan produced using PlanUp.

**First Floor** 

Approx. 52.9 sq. metres (569.5 sq. feet)



## **Ground Floor**

Approx. 64.8 sq. metres (697.7 sq. feet) Conservator 3.36m x 2.95m (11' x 9'8") Dining **Kitchen** Room 2.40m x 4.90m 2.40m x 2.83m (7'10" x 16'1") (7'10" x 9'3") Storage Lounge 4.19m x 3.47m (13'9" x 11'5") Garage 4.92m x 2.10m (16'2" x 6'11") Hall **Porch** 

Total area: approx. 117.7 sq. metres (1267.2 sq. feet)

For illustritive purposes only. Not to scale. All sizes are approximate.

Plan produced using PlanUp.

## **First Floor**