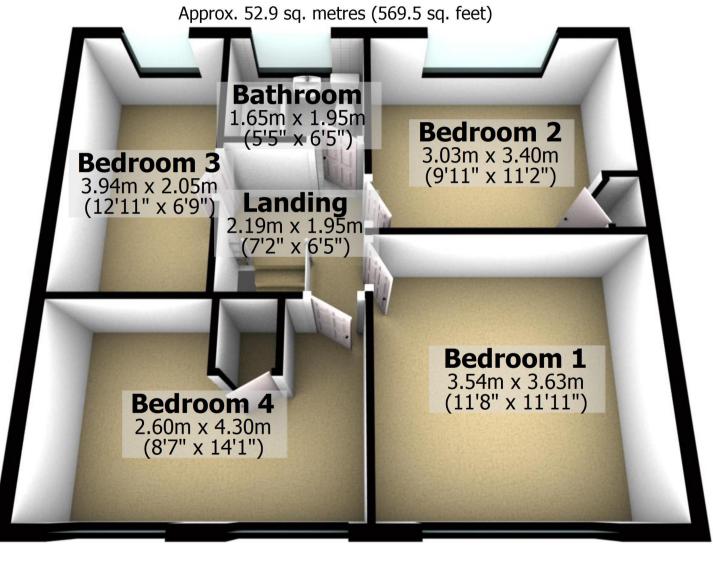

## **Ground Floor**

Approx. 64.8 sq. metres (697.7 sq. feet)



Total area: approx. 117.7 sq. metres (1267.2 sq. feet)

For illustritive purposes only. Not to scale. All sizes are approximate. Plan produced using PlanUp.

**First Floor** 

Approx. 52.9 sq. metres (569.5 sq. feet)



## **Ground Floor**

Approx. 64.8 sq. metres (697.7 sq. feet) Conservator 3.36m x 2.95m (11' x 9'8") Dining **Kitchen** Room 2.40m x 4.90m 2.40m x 2.83m (7'10" x 16'1") (7'10" x 9'3") Storage Lounge 4.19m x 3.47m (13'9" x 11'5") Garage 4.92m x 2.10m (16'2" x 6'11") Hall **Porch** 

Total area: approx. 117.7 sq. metres (1267.2 sq. feet)

For illustritive purposes only. Not to scale. All sizes are approximate.

Plan produced using PlanUp.

## **First Floor**