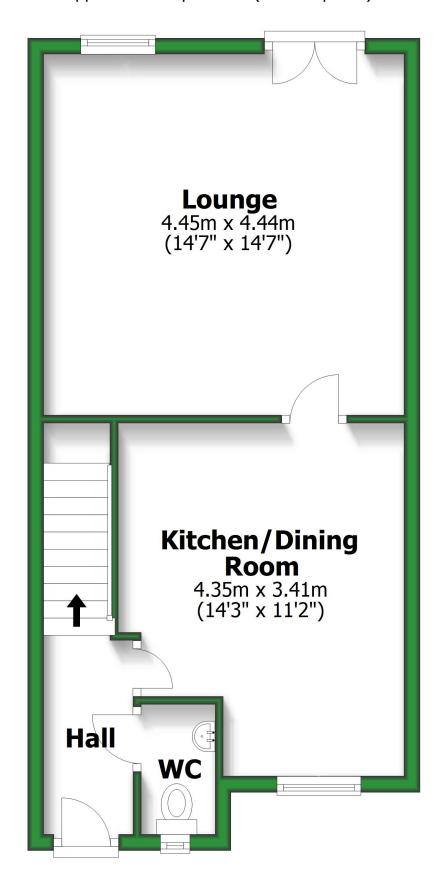

#### **Ground Floor**

Approx. 40.5 sq. metres (436.2 sq. feet)

Total area: approx. 99.3 sq. metres (1069.3 sq. feet)

For illustritive purposes only. Not to scale. All sizes are approximate. Plan produced using PlanUp.

### **Ground Floor**

Approx. 40.5 sq. metres (436.2 sq. feet)

Total area: approx. 99.3 sq. metres (1069.3 sq. feet)

For illustritive purposes only. Not to scale. All sizes are approximate.

Plan produced using PlanUp.