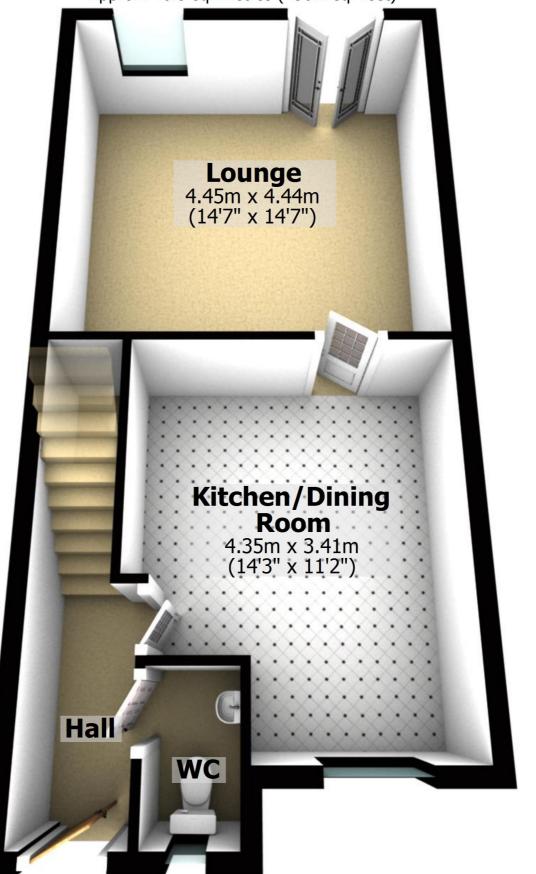

#### **Ground Floor**

Approx. 40.5 sq. metres (436.2 sq. feet)

Total area: approx. 99.3 sq. metres (1069.3 sq. feet)

For illustritive purposes only. Not to scale. All sizes are approximate. Plan produced using PlanUp.

### **Ground Floor**

Approx. 40.5 sq. metres (436.2 sq. feet)

Total area: approx. 99.3 sq. metres (1069.3 sq. feet)

For illustritive purposes only. Not to scale. All sizes are approximate.

Plan produced using PlanUp.