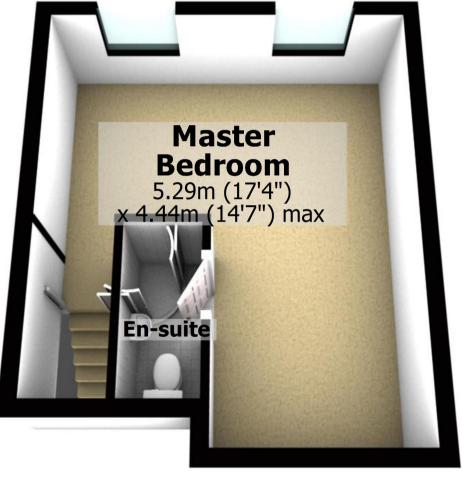

# **Second Floor**

Approx. 22.6 sq. metres (243.8 sq. feet)

## **Second Floor**

Approx. 22.6 sq. metres (243.8 sq. feet)