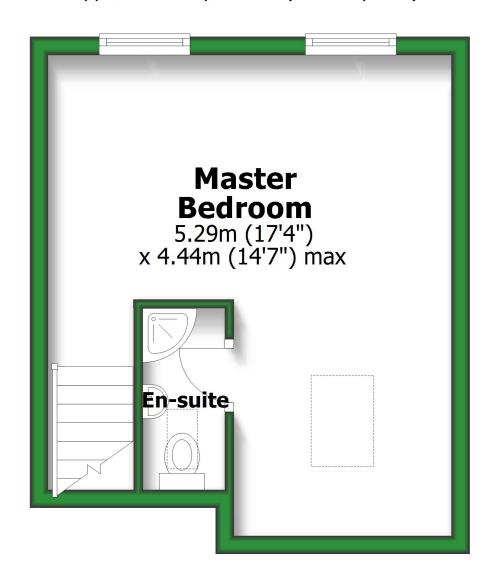

# **Second Floor**

Approx. 22.6 sq. metres (243.8 sq. feet)

## **Second Floor**

Approx. 22.6 sq. metres (243.8 sq. feet)