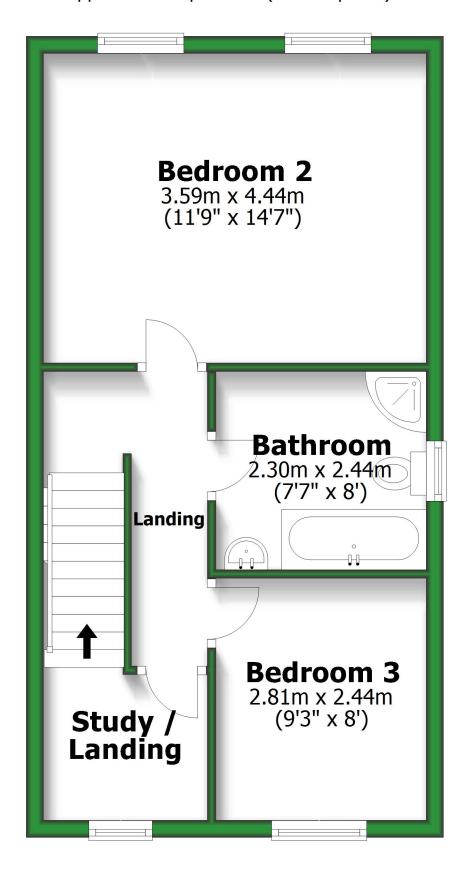

### **First Floor**

Approx. 36.2 sq. metres (389.3 sq. feet)

# **First Floor**

Approx. 36.2 sq. metres (389.3 sq. feet)