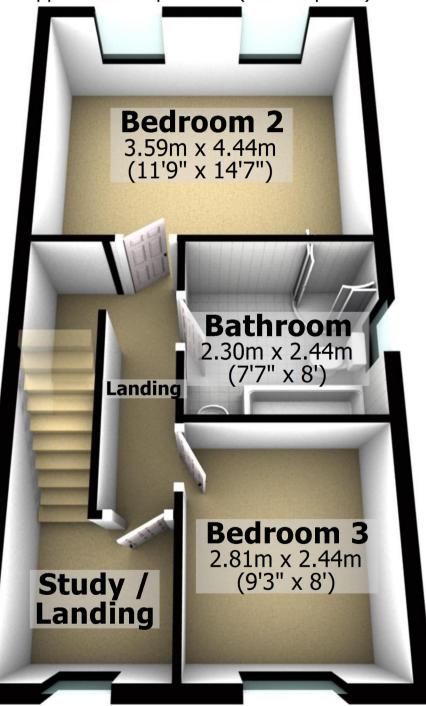

### **First Floor**

Approx. 36.2 sq. metres (389.3 sq. feet)

# **First Floor**

Approx. 36.2 sq. metres (389.3 sq. feet)