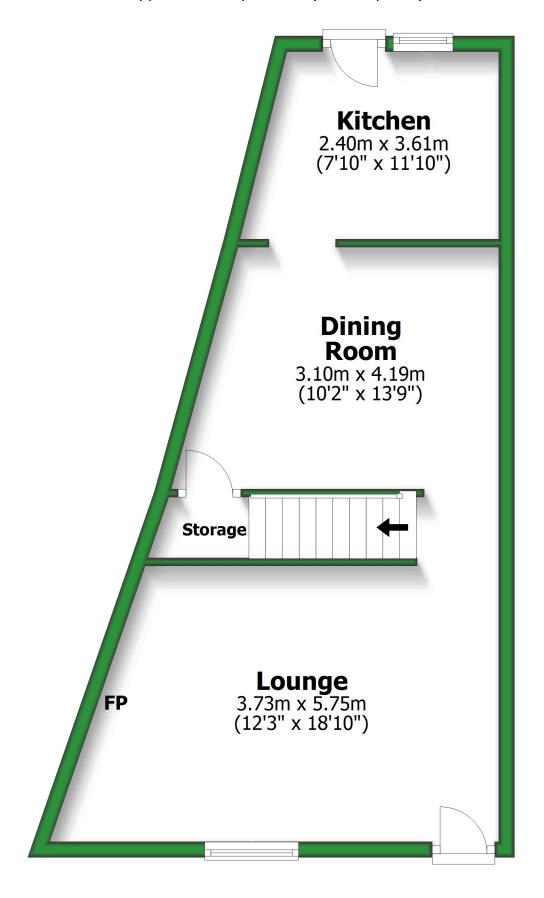

## **Ground Floor**

Approx. 41.7 sq. metres (449.4 sq. feet)

Total area: approx. 75.6 sq. metres (813.8 sq. feet)

For illustritive purposes only. Not to scale. All sizes are approximate. Plan produced using PlanUp.

## **Ground Floor** Approx. 41.7 sq. metres (449.4 sq. feet) Kitchen 2.40m x 3.61m (7'10" x 11'10") **Dining** Room 3.10m x 4.19m (10'2" x 13'9") Storage Lounge 3.73m x 5.75m (12'3" x 18'10")

Total area: approx. 75.6 sq. metres (813.8 sq. feet)

For illustritive purposes only. Not to scale. All sizes are approximate.

Plan produced using PlanUp.