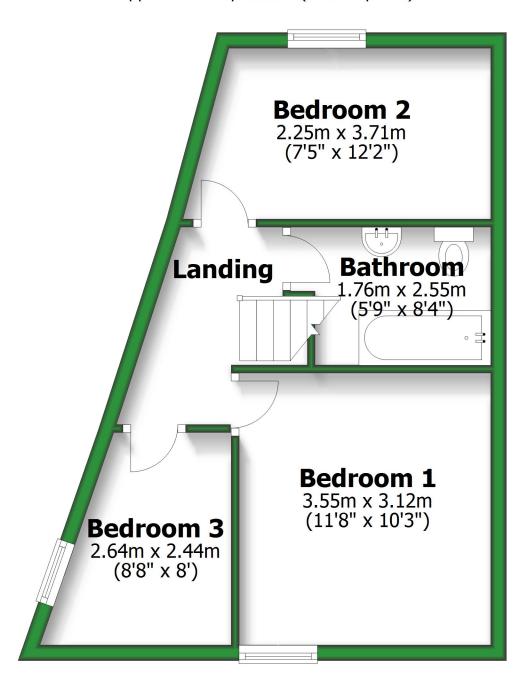

**First Floor** 

Approx. 33.9 sq. metres (364.4 sq. feet)

## **First Floor**

Approx. 33.9 sq. metres (364.4 sq. feet)