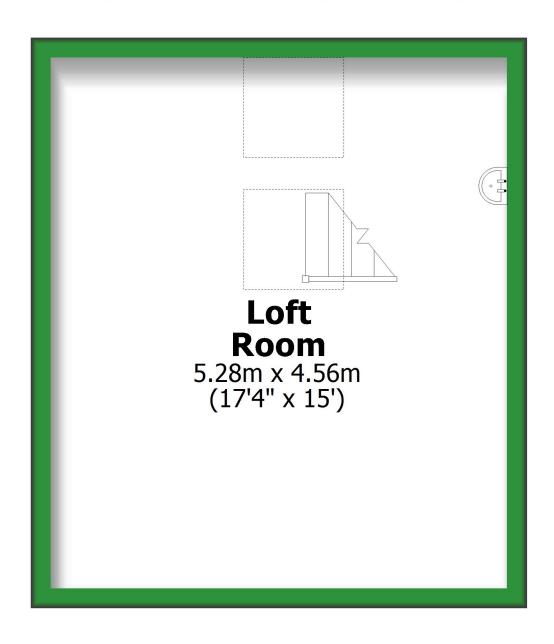

### **Basement**

Approx. 16.7 sq. metres (179.4 sq. feet)



otal area: approx. 111.5 sq. metres (1200.3 sq. fee

For illustritive purposes only. Not to scale. All sizes are approximate.

Plan produced using PlanUp.

### **Ground Floor**

Approx. 35.8 sq. metres (384.8 sq. feet)



### **First Floor**

Approx. 35.0 sq. metres (377.0 sq. feet)



# **Second Floor**

Approx. 24.1 sq. metres (259.2 sq. feet)



#### **Basement**

Approx. 16.7 sq. metres (179.4 sq. feet)



# Total area: approx. 111.5 sq. metres (1200.3 sq. feet)

For illustritive purposes only. Not to scale. All sizes are approximate.

Plan produced using PlanUp.

## **Ground Floor**

Approx. 35.8 sq. metres (384.8 sq. feet)



## **First Floor**

Approx. 35.0 sq. metres (377.0 sq. feet)



# **Second Floor**

Approx. 24.1 sq. metres (259.2 sq. feet)