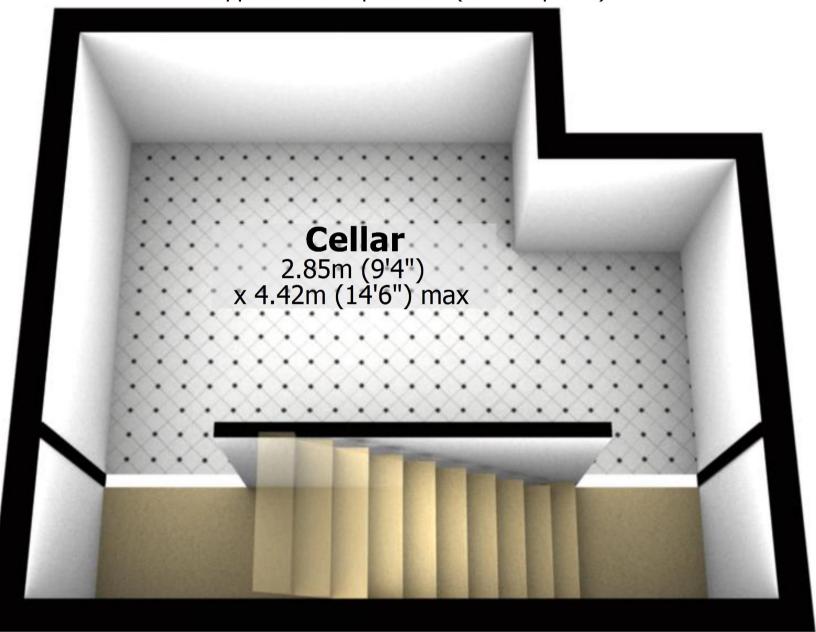

### **Basement**

Approx. 16.7 sq. metres (179.4 sq. feet)

otal area: approx. 111.5 sq. metres (1200.3 sq. fee

For illustritive purposes only. Not to scale. All sizes are approximate.

Plan produced using PlanUp.

#### **Basement**

Approx. 16.7 sq. metres (179.4 sq. feet)