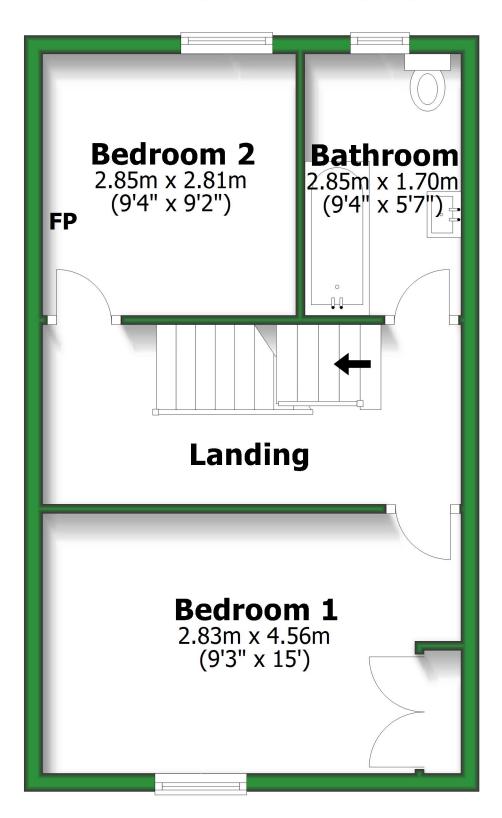

### **First Floor**

Approx. 35.0 sq. metres (377.0 sq. feet)

## **First Floor**

Approx. 35.0 sq. metres (377.0 sq. feet)