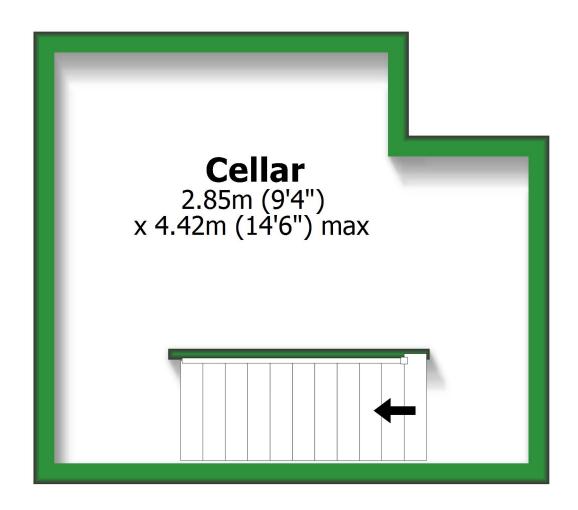

### **Basement**

Approx. 16.7 sq. metres (179.4 sq. feet)

otal area: approx. 111.5 sq. metres (1200.3 sq. fee

For illustritive purposes only. Not to scale. All sizes are approximate.

Plan produced using PlanUp.

#### **Basement**

Approx. 16.7 sq. metres (179.4 sq. feet)