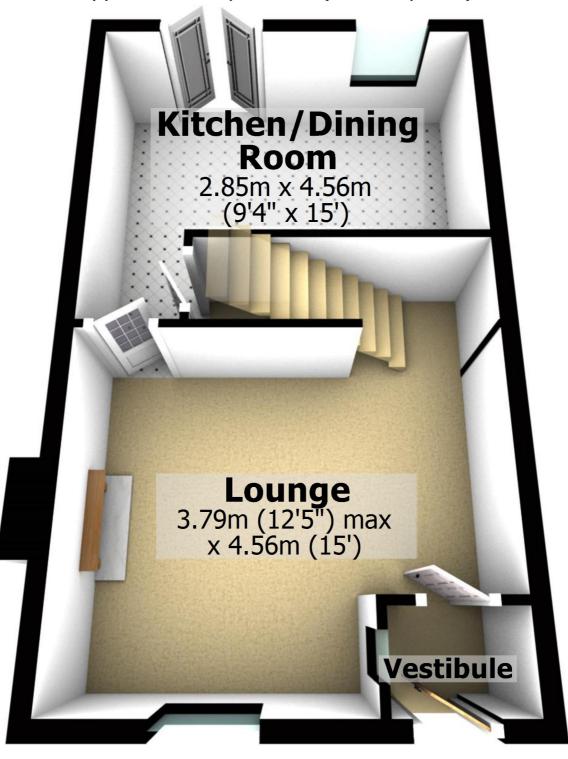

### **Ground Floor**

Approx. 35.8 sq. metres (384.8 sq. feet)

## **Ground Floor**

Approx. 35.8 sq. metres (384.8 sq. feet)