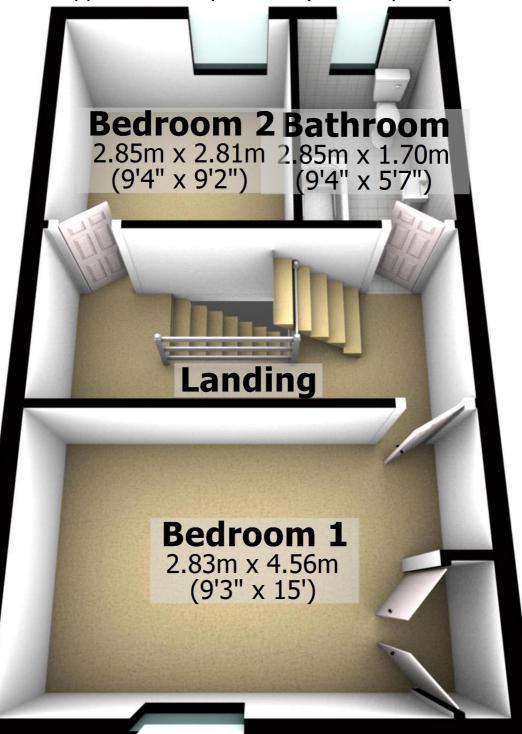

### **First Floor**

Approx. 35.0 sq. metres (377.0 sq. feet)

## **First Floor**

Approx. 35.0 sq. metres (377.0 sq. feet)