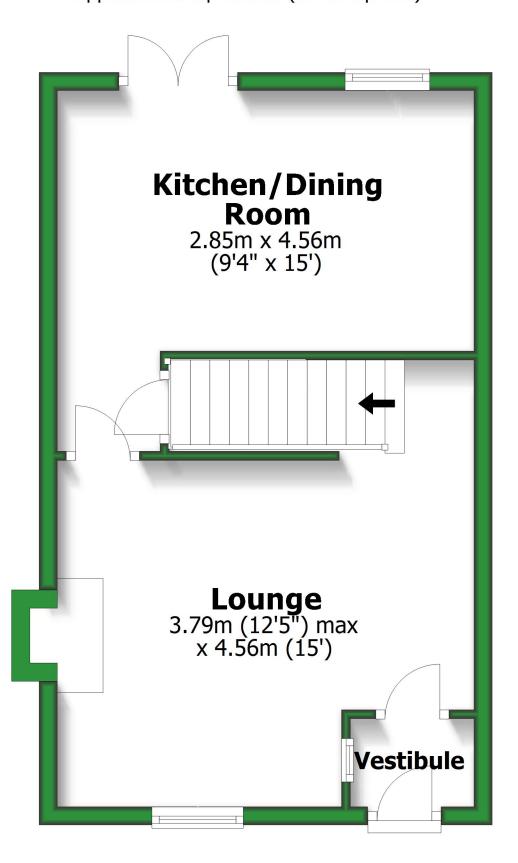

### **Ground Floor**

Approx. 35.8 sq. metres (384.8 sq. feet)

## **Ground Floor**

Approx. 35.8 sq. metres (384.8 sq. feet)