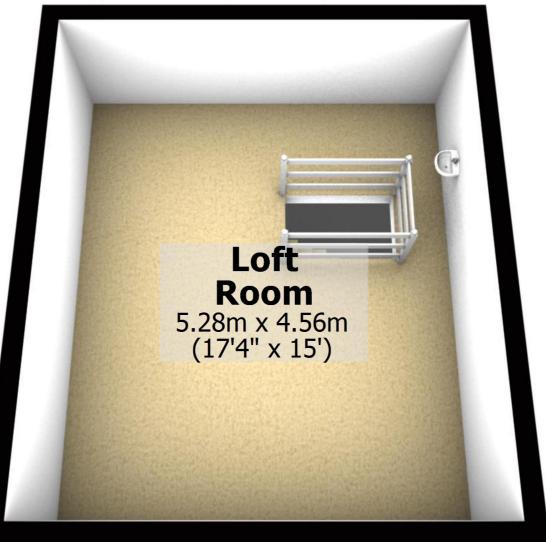

.7 sq. metres (179.4 sq. feet)



otal area: approx. 111.5 sq. metres (1200.3 sq. fee

For illustritive purposes only. Not to scale. All sizes are approximate.

Plan produced using PlanUp.

### **Ground Floor**

Approx. 35.8 sq. metres (384.8 sq. feet)



### **First Floor**

Approx. 35.0 sq. metres (377.0 sq. feet)



# **Second Floor**

Approx. 24.1 sq. metres (259.2 sq. feet)



#### **Basement**

Approx. 16.7 sq. metres (179.4 sq. feet)



# Total area: approx. 111.5 sq. metres (1200.3 sq. feet)

For illustritive purposes only. Not to scale. All sizes are approximate.

Plan produced using PlanUp.

## **Ground Floor**

Approx. 35.8 sq. metres (384.8 sq. feet)



## **First Floor**

Approx. 35.0 sq. metres (377.0 sq. feet)



# **Second Floor**

Approx. 24.1 sq. metres (259.2 sq. feet)