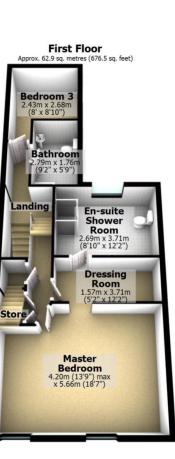

## **Ground Floor**

Approx. 90.4 sq. metres (973.6 sq. feet)

**First Floor**Approx. 62.9 sq. metres (676.5 sq. feet)