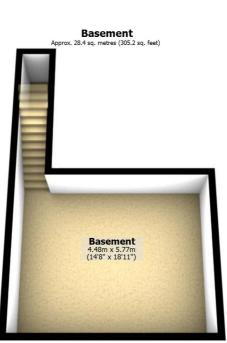

## **Basement**

Approx. 28.4 sq. metres (305.2 sq. feet)

Total area: approx. 214.8 sq. metres (2311.8 sq. feet)

For illustritive purposes only. Not to scale. All sizes are approximate. Plan produced using PlanUp.