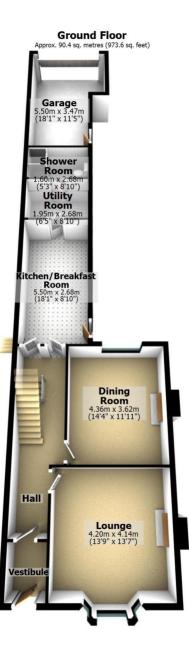

## **Ground Floor**

Approx. 90.4 sq. metres (973.6 sq. feet)

**First Floor**Approx. 62.9 sq. metres (676.5 sq. feet)