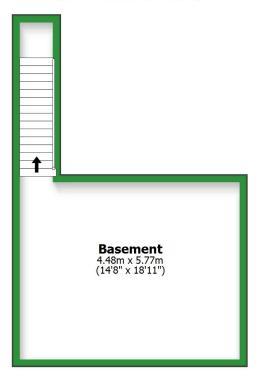

## **Basement**

Approx. 28.4 sq. metres (305.2 sq. feet)

Total area: approx. 214.8 sq. metres (2311.8 sq. feet)

For illustritive purposes only. Not to scale. All sizes are approximate. Plan produced using PlanUp.