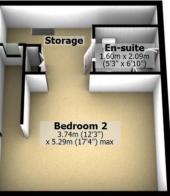

## Second Floor Approx. 33.1 sq. metres (356.5 sq. feet) Storage En-suite 1.60m x 2,09m (5'3" x 6'10") 3.74m (12'3") x 5.29m (17'4") max

Total area: approx. 214.8 sq. metres (2311.8 sq. feet)
For illustritive purposes only. Not to scale. All sizes are approximate.
Plan produced using Planup.