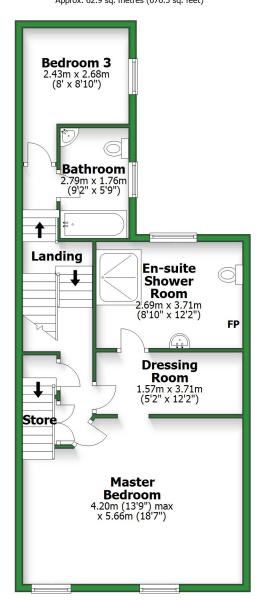

## **Ground Floor**

Approx. 90.4 sq. metres (973.6 sq. feet)

**First Floor**Approx. 62.9 sq. metres (676.5 sq. feet)