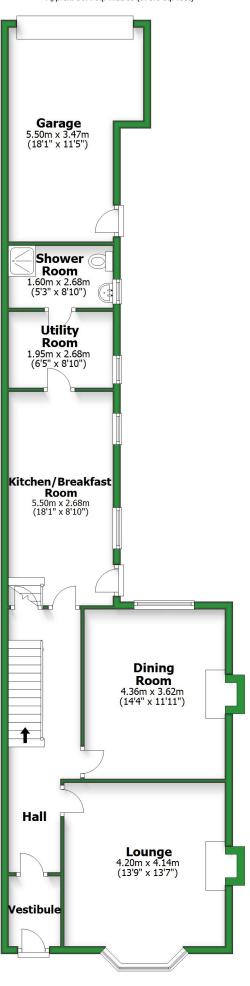

## **Ground Floor**

Approx. 90.4 sq. metres (973.6 sq. feet)

**First Floor**Approx. 62.9 sq. metres (676.5 sq. feet)