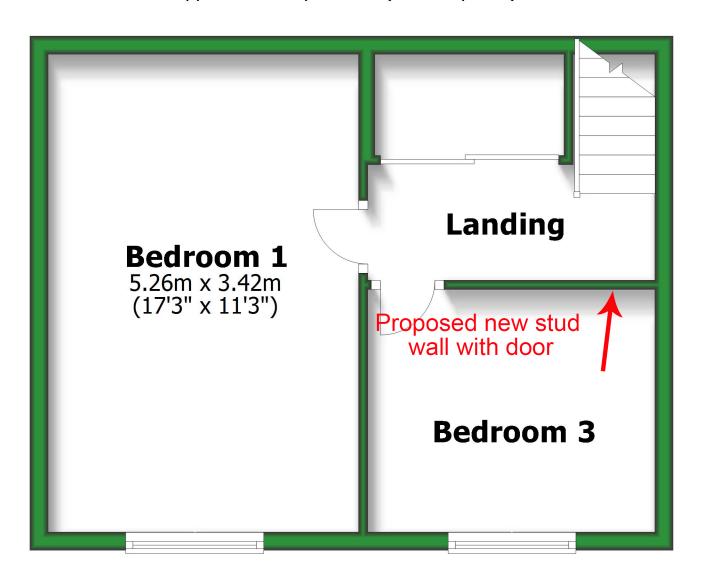

## **Ground Floor**

Approx. 64.3 sq. metres (692.3 sq. feet)



Total area: approx. 101.0 sq. metres (1087.1 sq. feet)

For illustritive purposes only. Not to scale. All sizes are approximate. Plan produced using PlanUp.

## **First Floor**

Approx. 36.7 sq. metres (394.8 sq. feet)



## **Ground Floor**

Approx. 64.3 sq. metres (692.3 sq. feet) **Kitchen Dining** 2.76m x 3.43m Room (9'1" x 11'3") 3.96m x 3.17m (13' x 10'5") **Bathroom** 1.80m x 2.52m Hall (5'11" x 8'3") **Bedroom 2** 5.56m (18'3") max Lounge x 3.17m (10'5") 4.86m x 3.41m (15'11" x 11'2") **Vestibule** 

Total area: approx. 101.0 sq. metres (1087.1 sq. feet)

For illustritive purposes only. Not to scale. All sizes are approximate.

Plan produced using PlanUp.

## **First Floor**

Approx. 36.7 sq. metres (394.8 sq. feet)