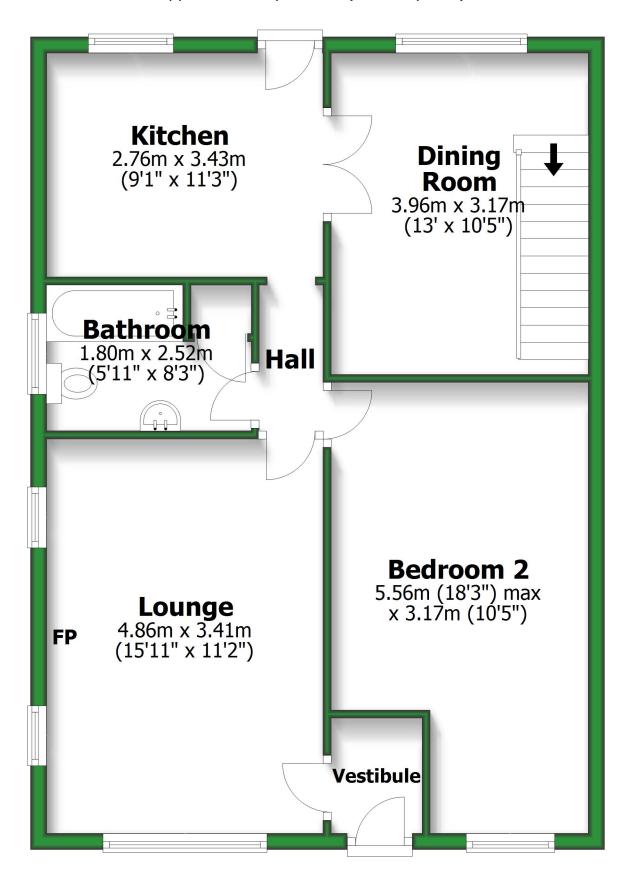

## **Ground Floor**

Approx. 64.3 sq. metres (692.3 sq. feet)

Total area: approx. 101.0 sq. metres (1087.1 sq. feet)

For illustritive purposes only. Not to scale. All sizes are approximate. Plan produced using PlanUp.

## **Ground Floor**

Approx. 64.3 sq. metres (692.3 sq. feet) **Kitchen Dining** 2.76m x 3.43m Room (9'1" x 11'3") 3.96m x 3.17m (13' x 10'5") **Bathroom** 1.80m x 2.52m Hall (5'11" x 8'3") **Bedroom 2** 5.56m (18'3") max Lounge x 3.17m (10'5") 4.86m x 3.41m (15'11" x 11'2") **Vestibule** 

Total area: approx. 101.0 sq. metres (1087.1 sq. feet)

For illustritive purposes only. Not to scale. All sizes are approximate.

Plan produced using PlanUp.