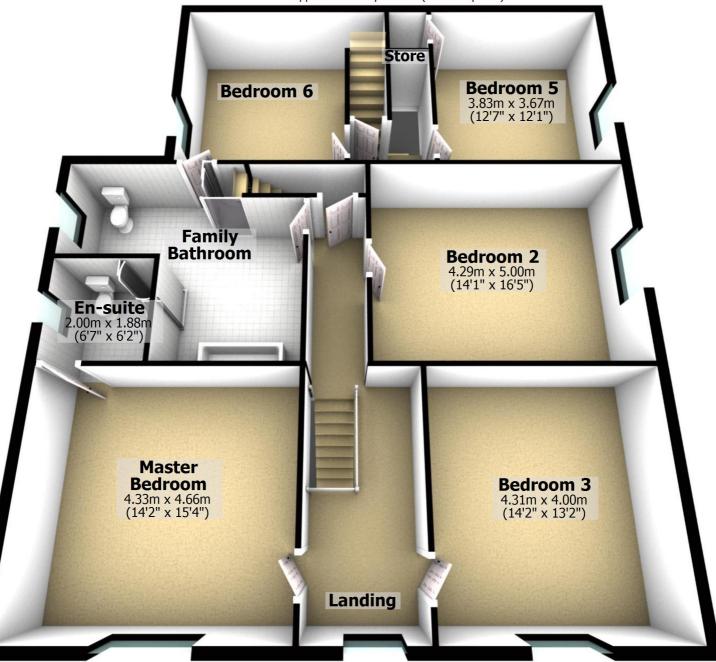

First Floor

Approx. 131.4 sq. metres (1414.6 sq. feet)

Second Floor

Approx. 77.7 sq. metres (836.5 sq. feet)

## **First Floor**

Approx. 131.4 sq. metres (1414.6 sq. feet)