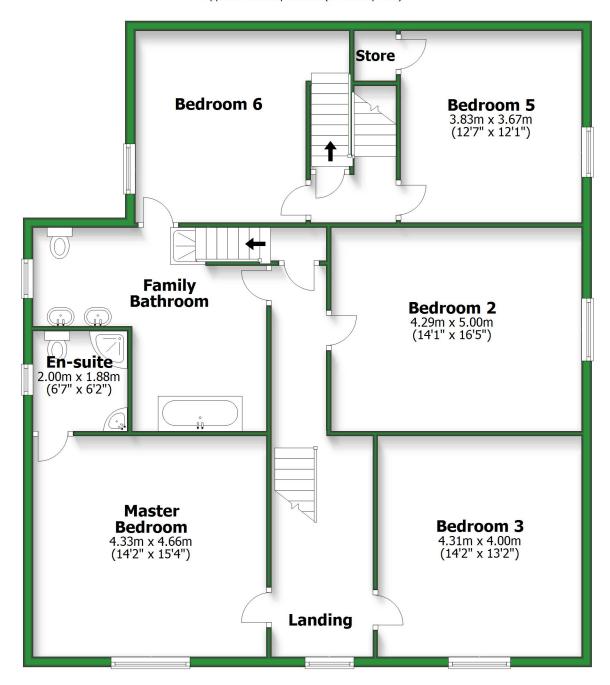

First Floor

Approx. 131.4 sq. metres (1414.6 sq. feet)

Second Floor

Approx. 77.7 sq. metres (836.5 sq. feet)

## **First Floor**

Approx. 131.4 sq. metres (1414.6 sq. feet)