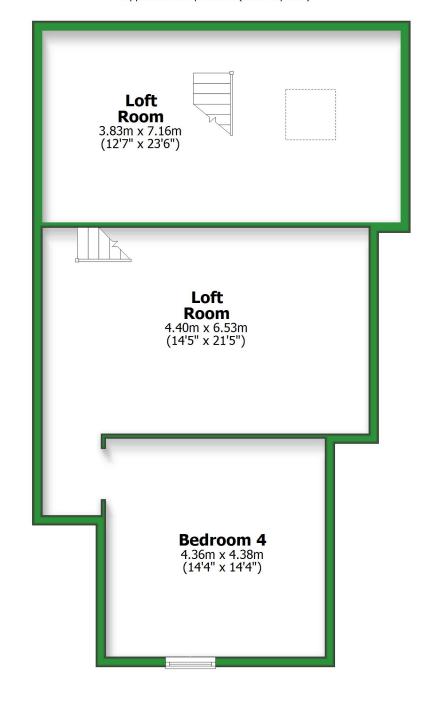

First Floor

Approx. 131.4 sq. metres (1414.6 sq. feet)

Second Floor

Approx. 77.7 sq. metres (836.5 sq. feet)

## **Second Floor**