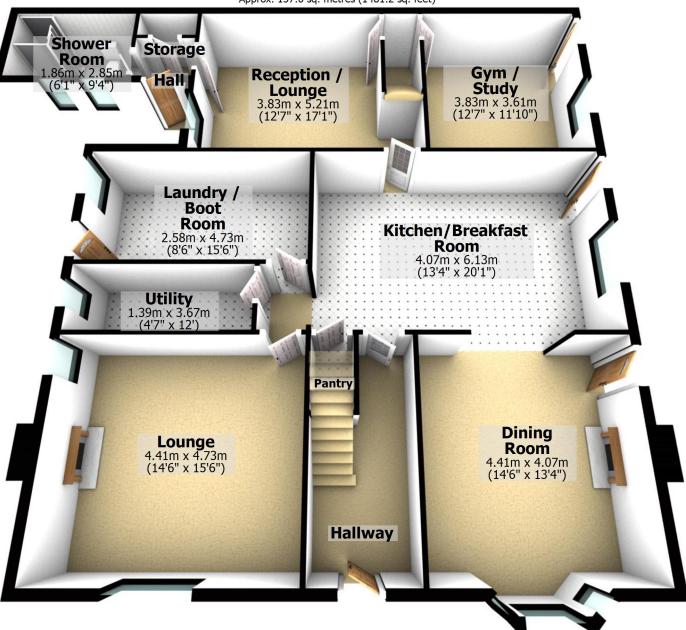

## **Ground Floor**

Approx. 137.6 sq. metres (1481.2 sq. feet)

Total area: approx. 346.7 sq. metres (3732.3 sq. feet)

For illustritive purposes only. Not to scale. All sizes are approximate.

Plan produced using PlanUp.