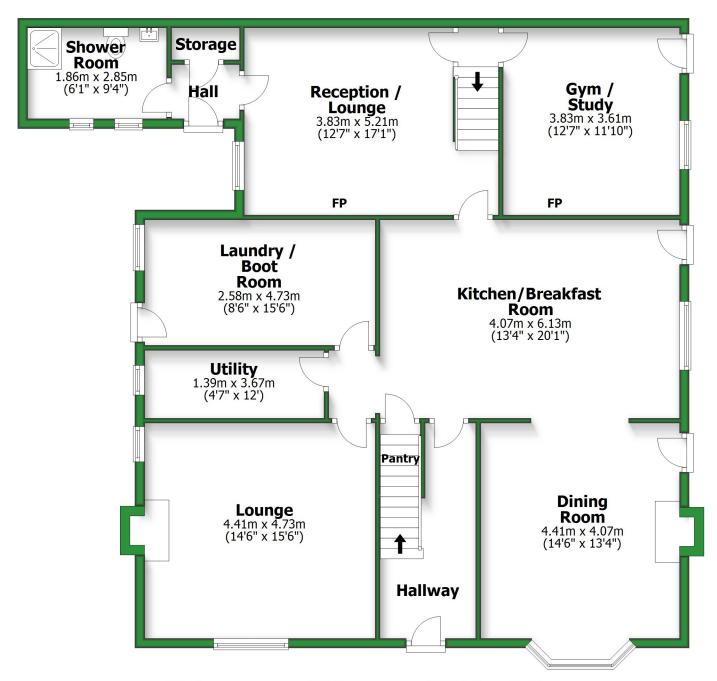

## **Ground Floor**

Approx. 137.6 sq. metres (1481.2 sq. feet)

Total area: approx. 346.7 sq. metres (3732.3 sq. feet)

For illustritive purposes only. Not to scale. All sizes are approximate.

Plan produced using PlanUp.