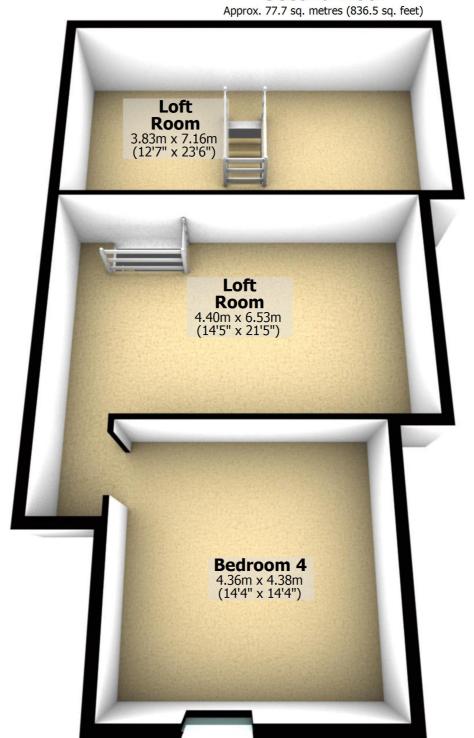

First Floor

Approx. 131.4 sq. metres (1414.6 sq. feet)

Second Floor

Approx. 77.7 sq. metres (836.5 sq. feet)

## **Second Floor**