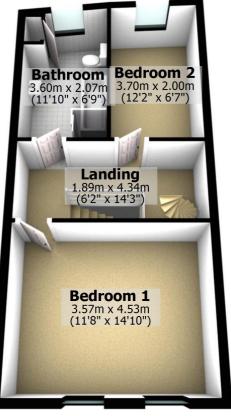

**First Floor** 

Approx. 40.8 sq. metres (438.8 sq. feet)

**Second Floor** 

Approx. 25.3 sq. metres (272.7 sq. feet)

Ground Floor

Approx. 50.5 sq. metres (543.8 sq. feet)

Kitchen

4.85m x 1.96m

## First Floor

Approx. 40.8 sq. metres (438.8 sq. feet)