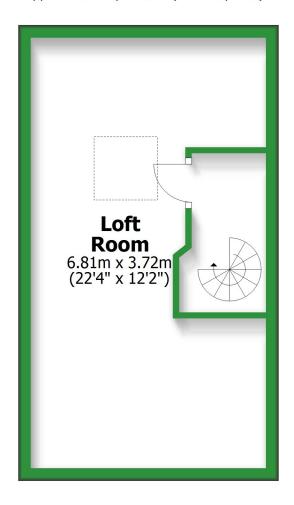

**First Floor** 

Approx. 40.8 sq. metres (438.8 sq. feet)

**Second Floor** 

Approx. 25.3 sq. metres (272.7 sq. feet)

Ground Floor

Approx. 50.5 sq. metres (543.8 sq. feet)

Kitchen

4.85m x 1.96m

## **Second Floor**

Approx. 25.3 sq. metres (272.7 sq. feet)