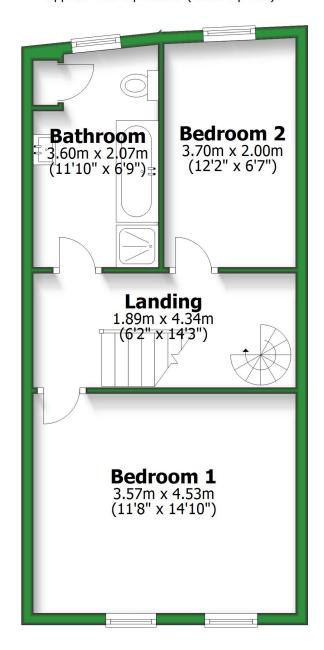

**First Floor** 

Approx. 40.8 sq. metres (438.8 sq. feet)

**Second Floor** 

Approx. 25.3 sq. metres (272.7 sq. feet)

Ground Floor

Approx. 50.5 sq. metres (543.8 sq. feet)

Kitchen

4.85m x 1.96m

## First Floor

Approx. 40.8 sq. metres (438.8 sq. feet)