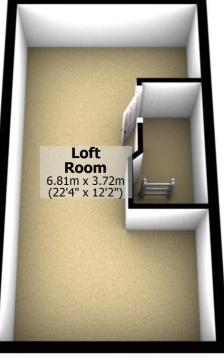

## **Ground Floor**

Approx. 50.5 sq. metres (543.8 sq. feet)



Total area: approx. 116.6 sq. metres (1255.3 sq. feet)

For illustritive purposes only. Not to scale. All sizes are approximate. Plan produced using PlanUp.

**First Floor** 

Approx. 40.8 sq. metres (438.8 sq. feet)



**Second Floor** 

Approx. 25.3 sq. metres (272.7 sq. feet)



Ground Floor

Approx. 50.5 sq. metres (543.8 sq. feet)

Kitchen

4.85m x 1.96m

(15'11" x 6'5")



**Dining Room**3.63m x 3.20m
(11'11" x 10'6")

Lounge

Total area: approx. 116.6 sq. metres (1255.3 sq. feet)

Vestibule

For illustritive purposes only. Not to scale. All sizes are approximate.

Plan produced using PlanUp.

## First Floor

Approx. 40.8 sq. metres (438.8 sq. feet)



## **Second Floor**

Approx. 25.3 sq. metres (272.7 sq. feet)