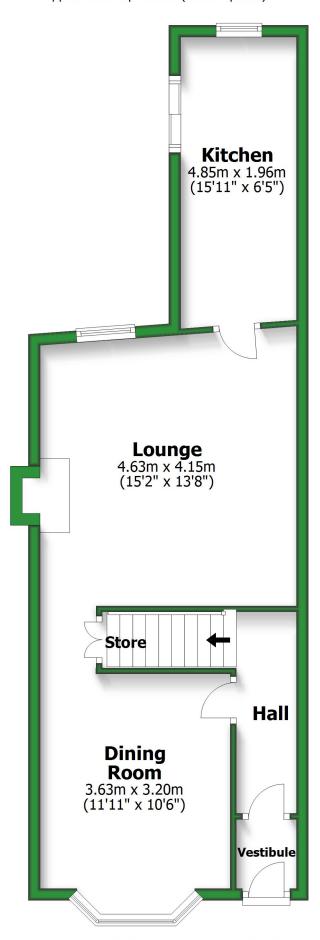

## **Ground Floor**

Approx. 50.5 sq. metres (543.8 sq. feet)

Total area: approx. 116.6 sq. metres (1255.3 sq. feet)

For illustritive purposes only. Not to scale. All sizes are approximate. Plan produced using PlanUp.

**First Floor** 

Approx. 40.8 sq. metres (438.8 sq. feet)

**Second Floor** 

Approx. 25.3 sq. metres (272.7 sq. feet)

Ground Floor

Approx. 50.5 sq. metres (543.8 sq. feet)

Kitchen

4.85m x 1.96m

(15'11" x 6'5")

**Dining Room**3.63m x 3.20m
(11'11" x 10'6")

Lounge

Total area: approx. 116.6 sq. metres (1255.3 sq. feet)

Vestibule

For illustritive purposes only. Not to scale. All sizes are approximate.

Plan produced using PlanUp.