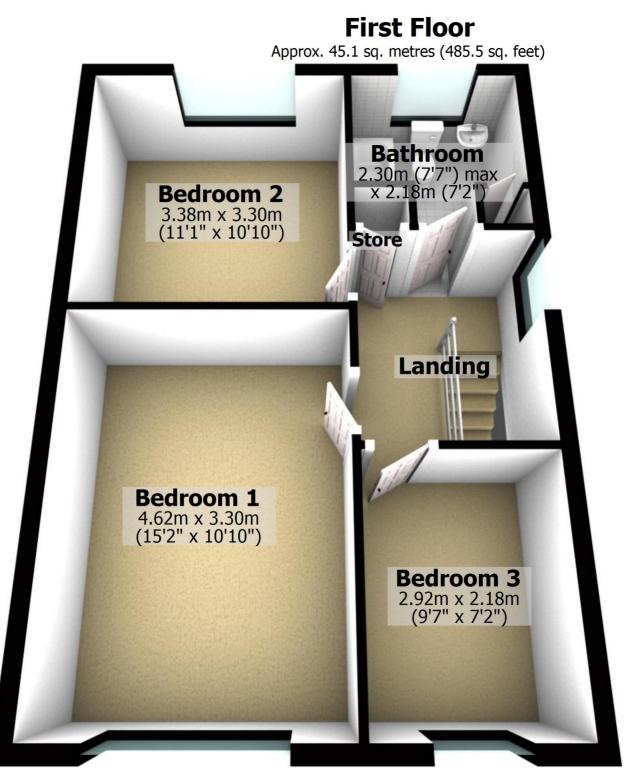

## Total area: approx. 108.5 sq. metres (1168.0 sq. feet)

For illustritive purposes only. Not to scale. All sizes are approximate. Plan produced using PlanUp.

**First Floor** Approx. 45.1 sq. metres (485.5 sq. feet)

**Bathroom** 2.30m (7'7") max x 2.18m (7'2") **Bedroom 2** 3.38m x 3.30m (11'1" x 10'10") Store Landing **Bedroom 1** 4.62m x 3.30m (15'2" x 10'10") **Bedroom 3** 2.92m x 2.18m (9'7" x 7'2")

Total area: approx. 108.5 sq. metres (1168.0 sq. feet)

For illustritive purposes only. Not to scale. All sizes are approximate. Plan produced using PlanUp.