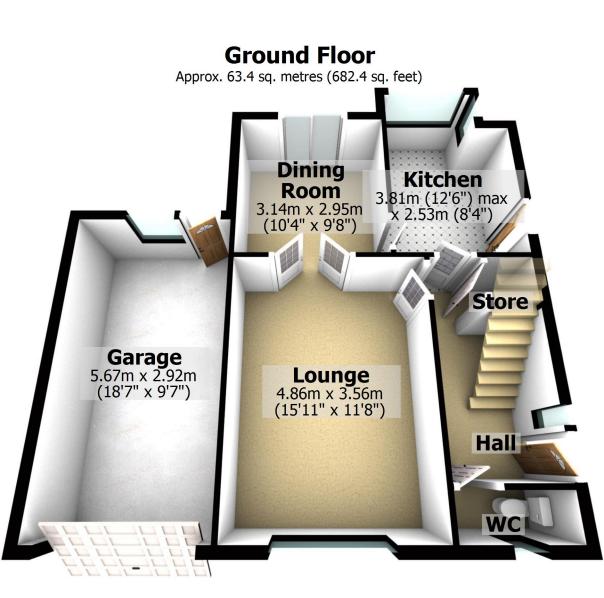

## **Ground Floor**

Approx. 63.4 sq. metres (682.4 sq. feet)

## Total area: approx. 108.5 sq. metres (1168.0 sq. feet)

For illustritive purposes only. Not to scale. All sizes are approximate. Plan produced using PlanUp.

**First Floor** Approx. 45.1 sq. metres (485.5 sq. feet)

For illustritive purposes only. Not to scale. All sizes are approximate. Plan produced using PlanUp.