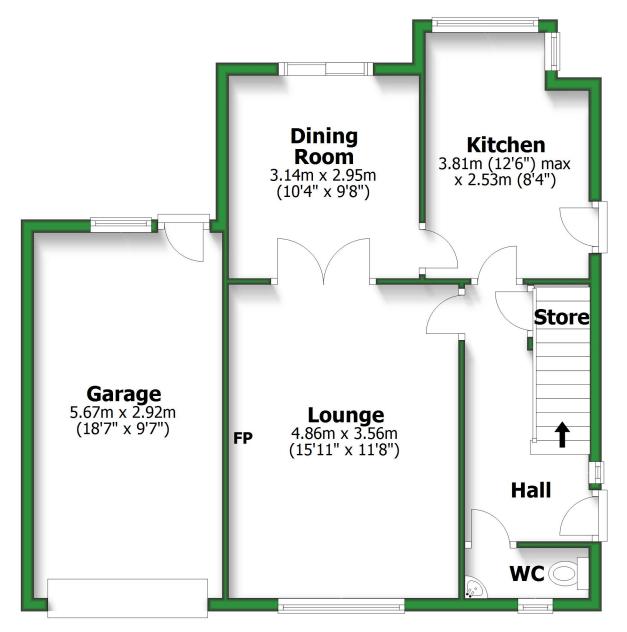

## **Ground Floor**

Approx. 63.4 sq. metres (682.4 sq. feet)

## Total area: approx. 108.5 sq. metres (1168.0 sq. feet)

For illustritive purposes only. Not to scale. All sizes are approximate. Plan produced using PlanUp.

**First Floor** Approx. 45.1 sq. metres (485.5 sq. feet)

For illustritive purposes only. Not to scale. All sizes are approximate. Plan produced using PlanUp.