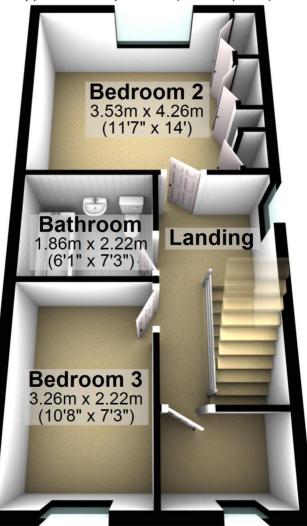

## **First Floor**

Approx. 38.1 sq. metres (409.9 sq. feet)

### First Floor

Approx. 38.1 sq. metres (409.9 sq. feet)