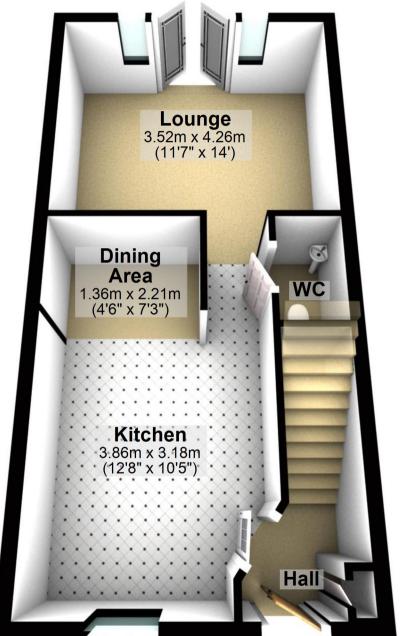

## **Ground Floor**

Approx. 38.1 sq. metres (409.9 sq. feet)

Total area: approx. 104.3 sq. metres (1122.2 sq. feet)

For illustritive purposes only. Not to scale. All sizes are approximate. Plan produced using PlanUp.

#### **Ground Floor**

Approx. 38.1 sq. metres (409.9 sq. feet)

Total area: approx. 104.3 sq. metres (1122.2 sq. feet)

For illustritive purposes only. Not to scale. All sizes are approximate.

Plan produced using PlanUp.