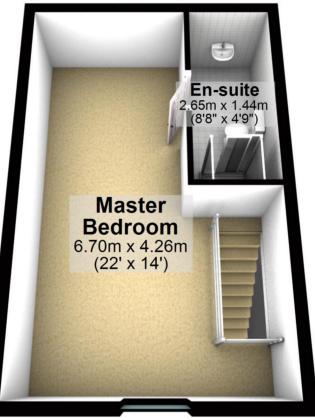

# **Second Floor**

Approx. 28.1 sq. metres (302.3 sq. feet)

### **Second Floor**

Approx. 28.1 sq. metres (302.3 sq. feet)