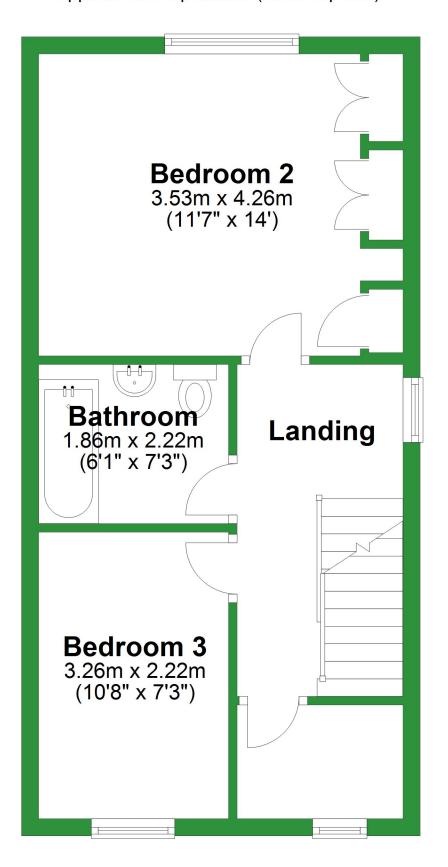

## **First Floor**

Approx. 38.1 sq. metres (409.9 sq. feet)

### First Floor

Approx. 38.1 sq. metres (409.9 sq. feet)