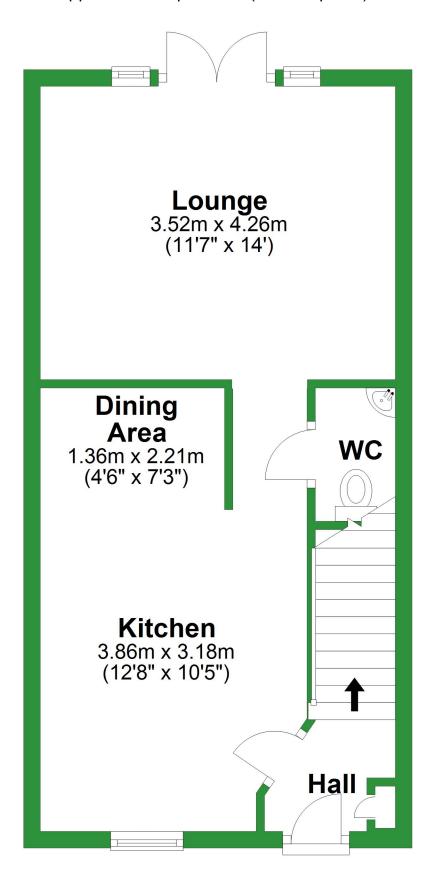

## **Ground Floor**

Approx. 38.1 sq. metres (409.9 sq. feet)

Total area: approx. 104.3 sq. metres (1122.2 sq. feet)

For illustritive purposes only. Not to scale. All sizes are approximate. Plan produced using PlanUp.

#### **Ground Floor**

Approx. 38.1 sq. metres (409.9 sq. feet)

Total area: approx. 104.3 sq. metres (1122.2 sq. feet)

For illustritive purposes only. Not to scale. All sizes are approximate.

Plan produced using PlanUp.