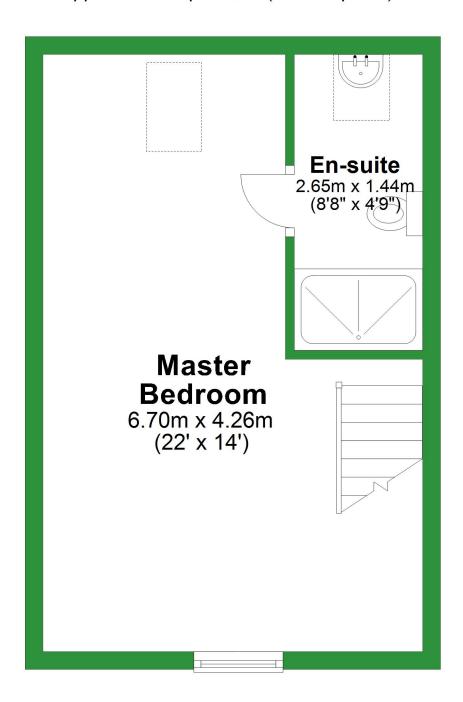

# **Second Floor**

Approx. 28.1 sq. metres (302.3 sq. feet)

### **Second Floor**

Approx. 28.1 sq. metres (302.3 sq. feet)