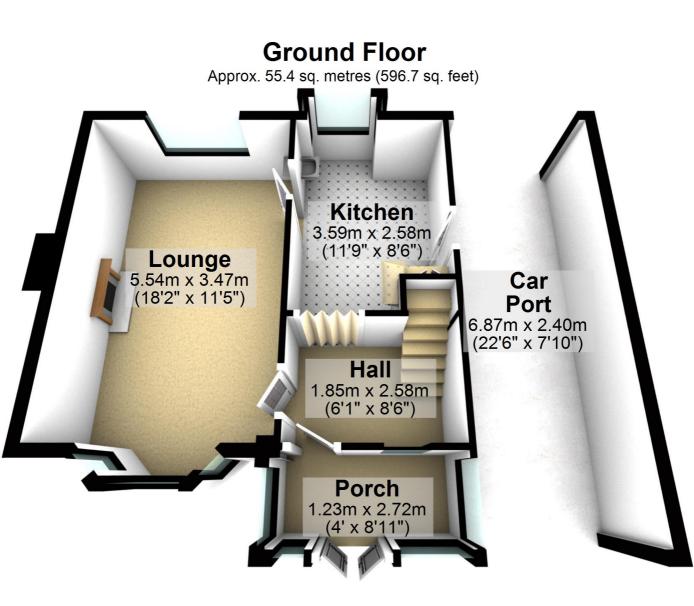

**Ground Floor** Approx. 55.4 sq. metres (596.7 sq. feet) **Kitchen** 3.59m x 2.58m (11'9" x 8'6") Lounge 5.54m x 3.47m Car (18'2" x 11'5") Port 6.87m x 2.40m (22'6" x 7'10") Hall 1.85m x 2.58m (6'1" x 8'6") Porch 1.23m x 2.72m (4' x 8'11") Total area: approx. 89.8 sq. metres (966.8 sq. feet)

## Total area: approx. 89.8 sq. metres (966.8 sq. feet)

For illustritive purposes only. Not to scale. All sizes are approximate. Plan produced using PlanUp.