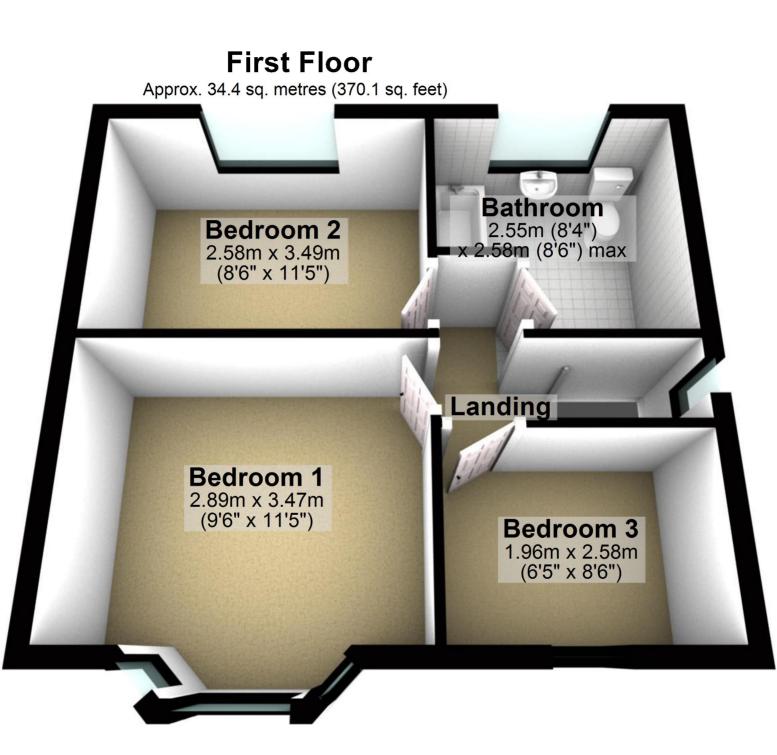

For illustritive purposes only. Not to scale. All sizes are approximate. Plan produced using PlanUp.

**First Floor** Approx. 34.4 sq. metres (370.1 sq. feet)

رثي Bathroom 2.55m (8'4") x 2.58m (8'6") max Bedroom 2 2.58m x 3.49m (8'6" x 11'5") Landing **Bedroom 1** 2.89m x 3.47m **Bedroom 3** (9'6" x 11'5") 1.96m x 2.58m (6'5" x 8'6")