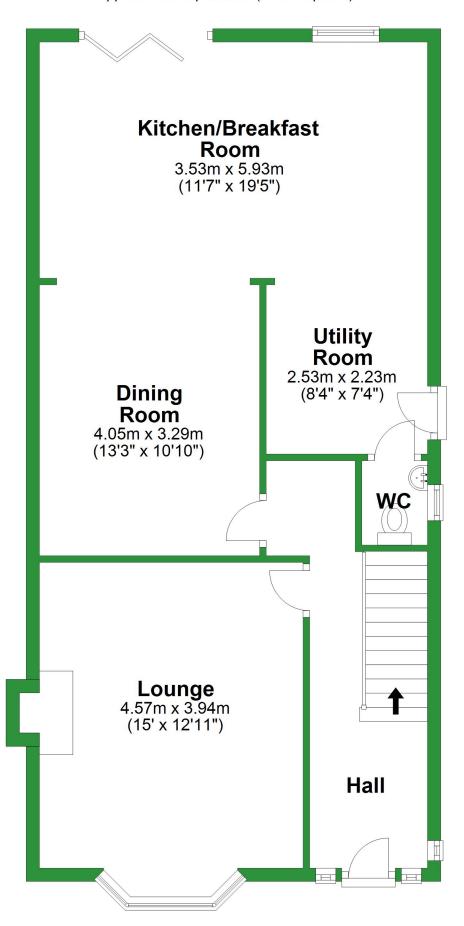

## **Ground Floor**

Approx. 71.2 sq. metres (766.4 sq. feet)

Total area: approx. 121.8 sq. metres (1311.2 sq. feet)

For illustritive purposes only. Not to scale. All sizes are approximate.

Plan produced using PlanUp.