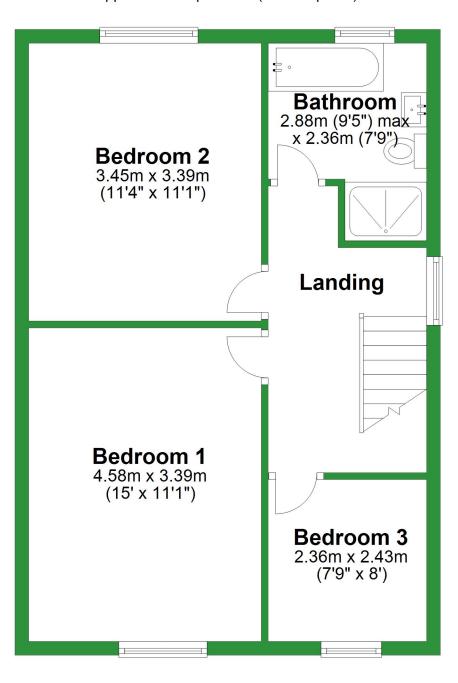

**First Floor** 

Approx. 50.6 sq. metres (544.8 sq. feet)

## **First Floor**

Approx. 50.6 sq. metres (544.8 sq. feet) **Bathroom** 2.88m (9'5") max x 2.36m (7'9") **Bedroom 2** 3.45m x 3.39m (11'4" x 11'1") Landing **Bedroom 1** 4.58m x 3.39m (15' x 11'1") **Bedroom 3** 2.36m x 2.43m (7'9" x 8')