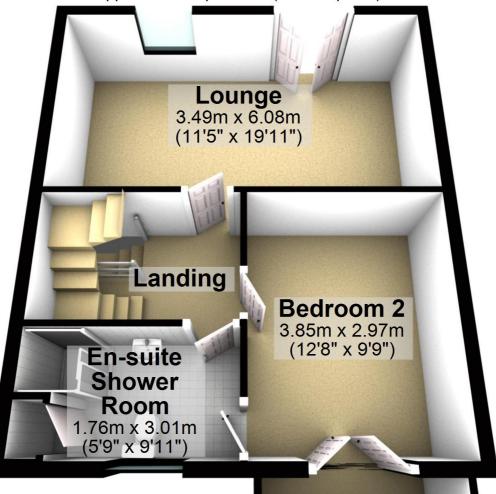

### **First Floor**

Approx. 44.4 sq. metres (478.4 sq. feet)

# **First Floor**

Approx. 44.4 sq. metres (478.4 sq. feet)

**Balcony** 