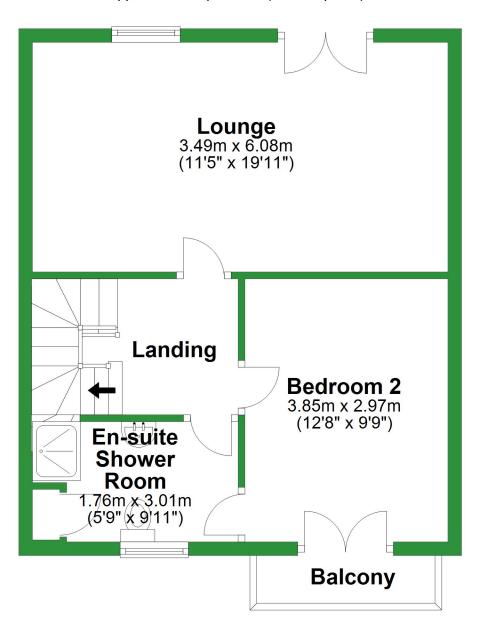

### **First Floor**

Approx. 44.4 sq. metres (478.4 sq. feet)

# **First Floor**

Approx. 44.4 sq. metres (478.4 sq. feet)

**Balcony** 