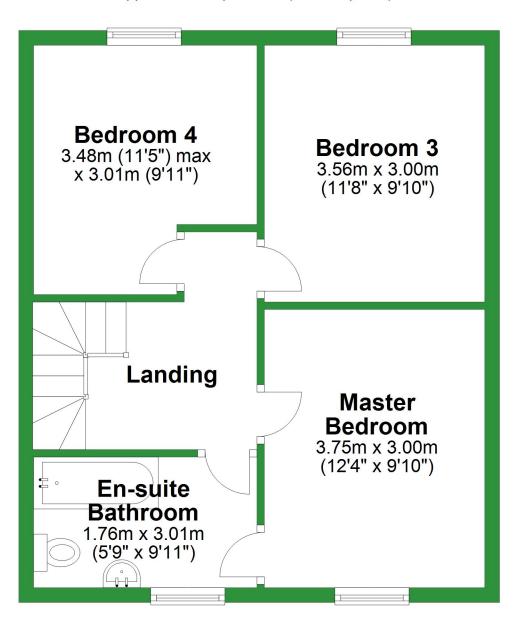

#### Second Floor

Approx. 44.6 sq. metres (479.6 sq. feet)

## **Second Floor**

Approx. 44.6 sq. metres (479.6 sq. feet)