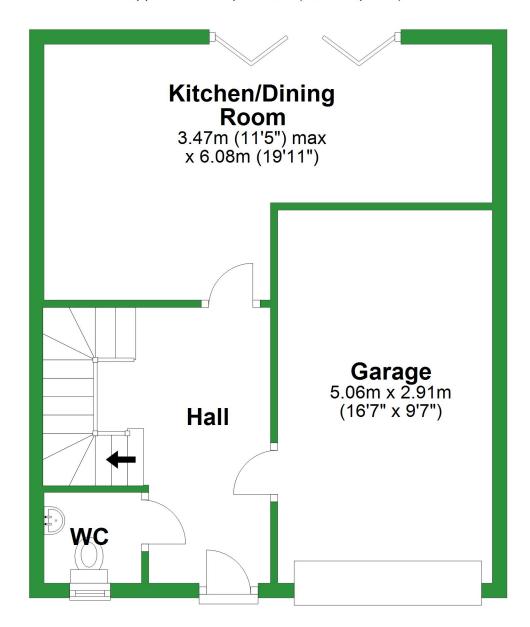

#### Ground Floor

Approx. 44.4 sq. metres (478.4 sq. feet)

Total area: approx. 133.4 sq. metres (1436.4 sq. feet)

For illustritive purposes only. Not to scale. All sizes are approximate. Plan produced using PlanUp.

## **Ground Floor**

Approx. 44.4 sq. metres (478.4 sq. feet)

Total area: approx. 133.4 sq. metres (1436.4 sq. feet)

For illustritive purposes only. Not to scale. All sizes are approximate.

Plan produced using PlanUp.