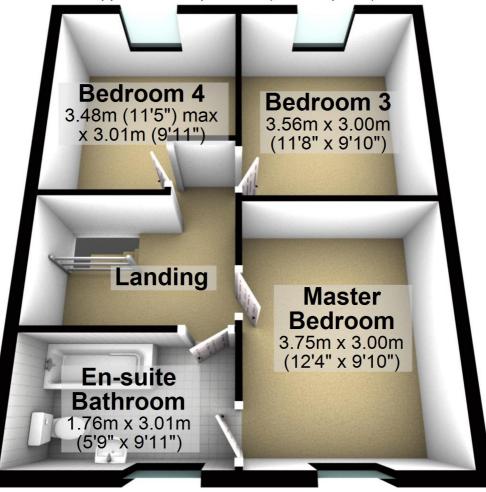

#### Second Floor

Approx. 44.6 sq. metres (479.6 sq. feet)

## **Second Floor**

Approx. 44.6 sq. metres (479.6 sq. feet)