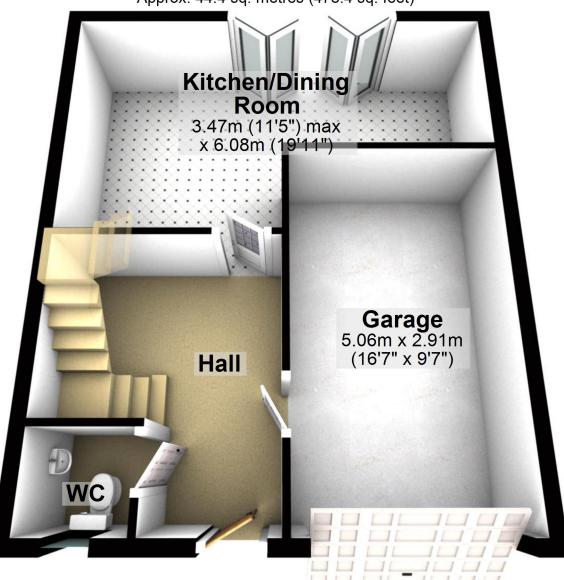

#### Ground Floor

Approx. 44.4 sq. metres (478.4 sq. feet)

Total area: approx. 133.4 sq. metres (1436.4 sq. feet)

For illustritive purposes only. Not to scale. All sizes are approximate. Plan produced using PlanUp.

## **Ground Floor**

Approx. 44.4 sq. metres (478.4 sq. feet)

Total area: approx. 133.4 sq. metres (1436.4 sq. feet)

For illustritive purposes only. Not to scale. All sizes are approximate.

Plan produced using PlanUp.