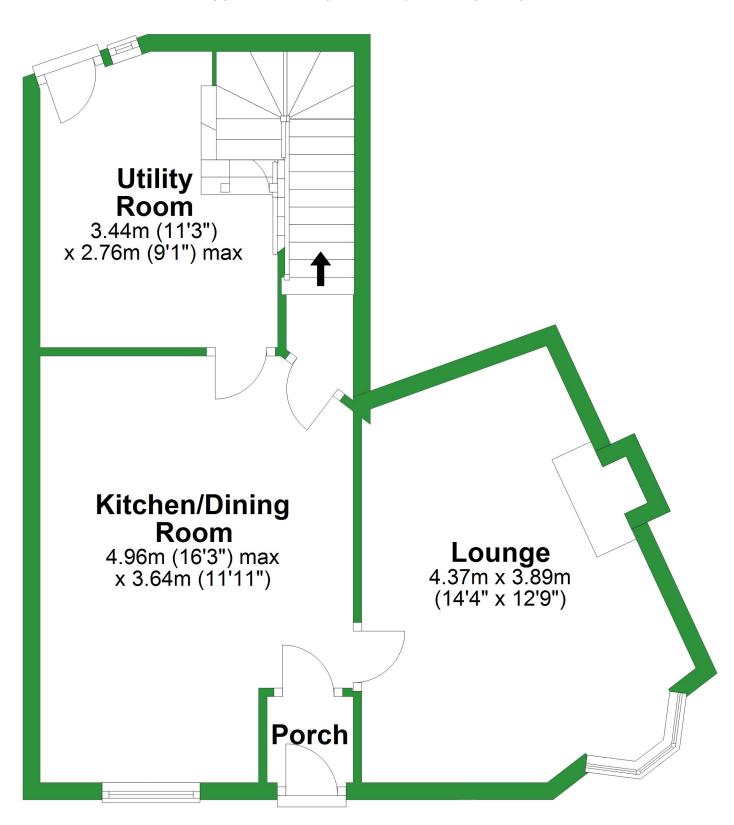

## **Ground Floor**

Approx. 45.7 sq. metres (491.6 sq. feet)

#### **Ground Floor**

Approx. 45.7 sq. metres (491.6 sq. feet)