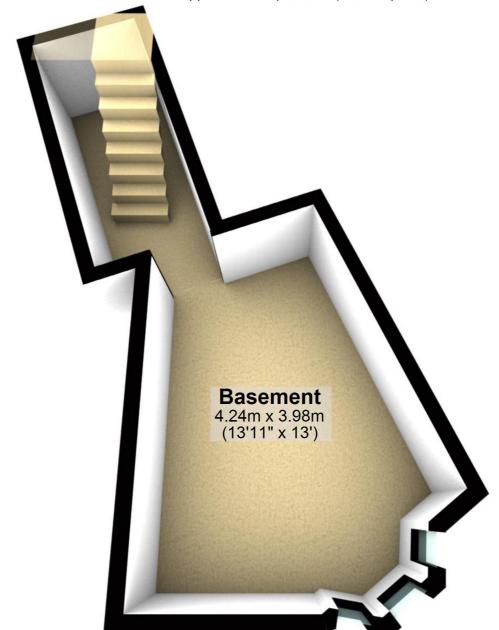

## **Basement**

Approx. 20.9 sq. metres (225.5 sq. feet)

# **Basement**

4.24m x 3.98m (13'11" x 13')

For illustritive purposes only. Not to scale. All sizes are approximate.

Plan produced using PlanUp.

#### **Basement**

Approx. 20.9 sq. metres (225.5 sq. feet)

Total area: approx. 112.5 sq. metres (1211.4 sq. feet)

For illustritive purposes only. Not to scale. All sizes are approximate.

Plan produced using PlanUp.