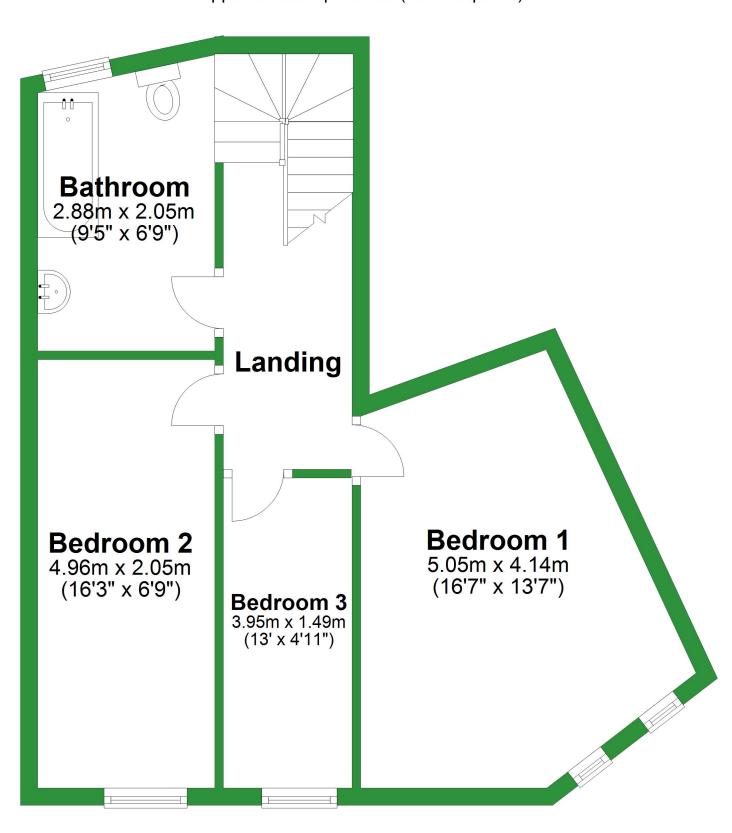

## **Basement**

Approx. 20.9 sq. metres (225.5 sq. feet)



# **Basement**

4.24m x 3.98m (13'11" x 13')



For illustritive purposes only. Not to scale. All sizes are approximate.

Plan produced using PlanUp.

## **Ground Floor**

Approx. 45.7 sq. metres (491.6 sq. feet)



## **First Floor**

Approx. 45.9 sq. metres (494.2 sq. feet)



#### **Basement**

Approx. 20.9 sq. metres (225.5 sq. feet)



Total area: approx. 112.5 sq. metres (1211.4 sq. feet)

For illustritive purposes only. Not to scale. All sizes are approximate.

Plan produced using PlanUp.

#### **Ground Floor**

Approx. 45.7 sq. metres (491.6 sq. feet)



## **First Floor**

Approx. 45.9 sq. metres (494.2 sq. feet)