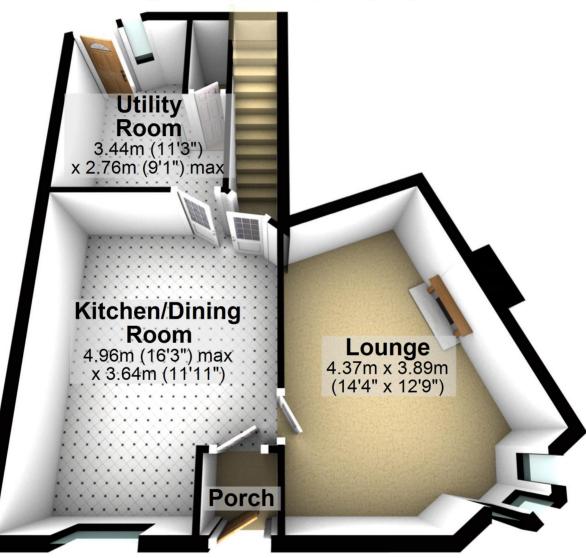

## **Ground Floor**

Approx. 45.7 sq. metres (491.6 sq. feet)

#### **Ground Floor**

Approx. 45.7 sq. metres (491.6 sq. feet)