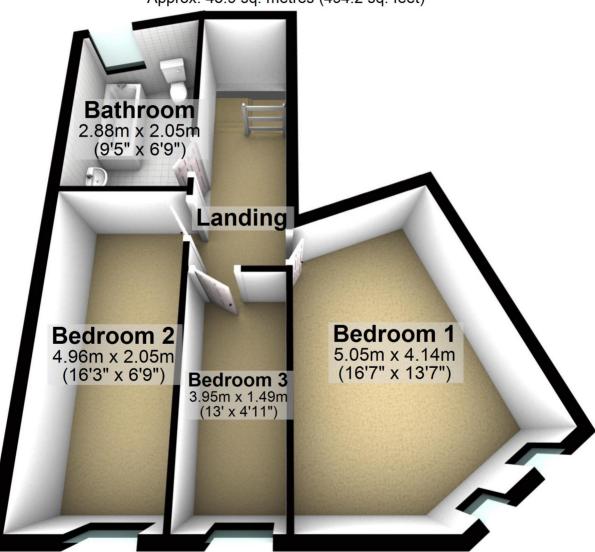

## **Basement**

Approx. 20.9 sq. metres (225.5 sq. feet)



# **Basement**

4.24m x 3.98m (13'11" x 13')



For illustritive purposes only. Not to scale. All sizes are approximate.

Plan produced using PlanUp.

## **Ground Floor**

Approx. 45.7 sq. metres (491.6 sq. feet)



## **First Floor**

Approx. 45.9 sq. metres (494.2 sq. feet)



#### **Basement**

Approx. 20.9 sq. metres (225.5 sq. feet)



Total area: approx. 112.5 sq. metres (1211.4 sq. feet)

For illustritive purposes only. Not to scale. All sizes are approximate.

Plan produced using PlanUp.

#### **Ground Floor**

Approx. 45.7 sq. metres (491.6 sq. feet)



## **First Floor**

Approx. 45.9 sq. metres (494.2 sq. feet)