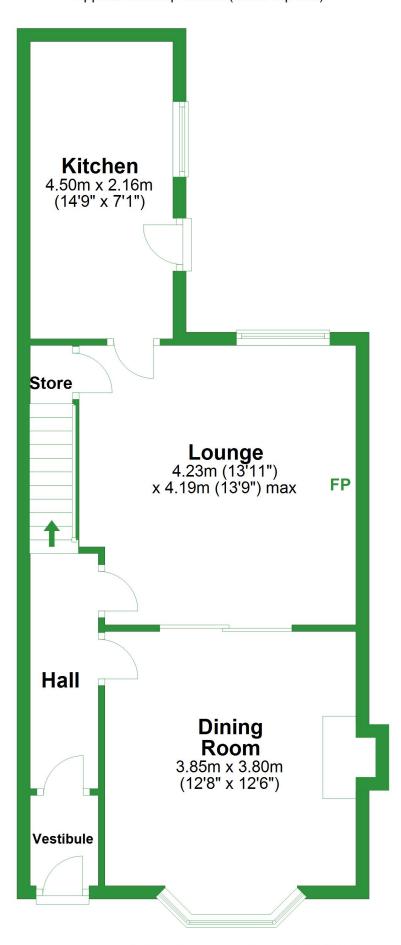

## **Ground Floor**

Approx. 50.5 sq. metres (543.8 sq. feet)

Total area: approx. 126.4 sq. metres (1361.0 sq. feet)

For illustritive purposes only. Not to scale. All sizes are approximate. Plan produced using PlanUp.

#### **Ground Floor**

Approx. 50.5 sq. metres (543.8 sq. feet)

Total area: approx. 126.4 sq. metres (1361.0 sq. feet)

For illustritive purposes only. Not to scale. All sizes are approximate.

Plan produced using PlanUp.