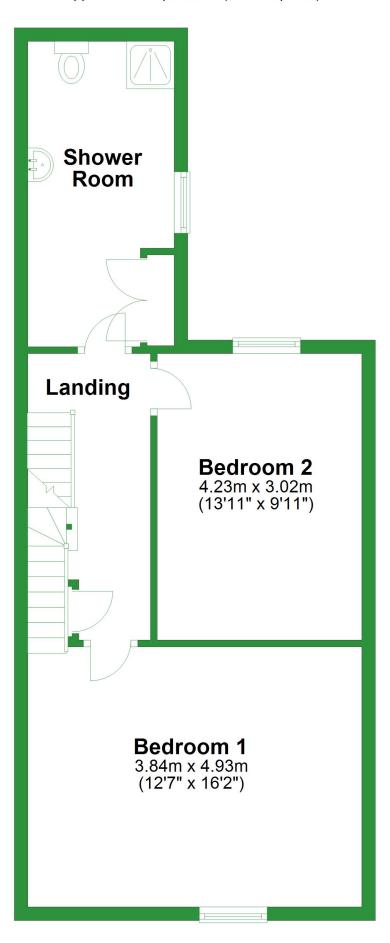

#### First Floor

Approx. 50.2 sq. metres (540.7 sq. feet)

Approx. 50.2 sq. metres (540.7 sq. feet)