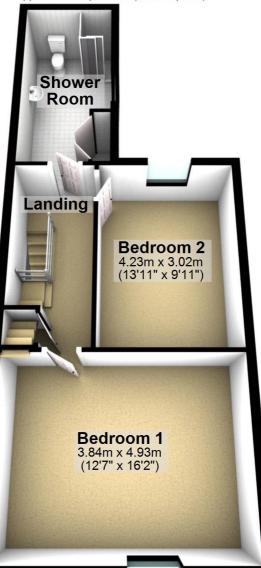

#### First Floor

Approx. 50.2 sq. metres (540.7 sq. feet)

Approx. 50.2 sq. metres (540.7 sq. feet)