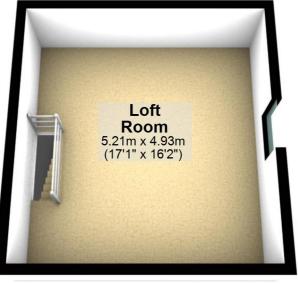

# **Second Floor**

Approx. 25.7 sq. metres (276.5 sq. feet)

### **Second Floor**

Approx. 25.7 sq. metres (276.5 sq. feet)