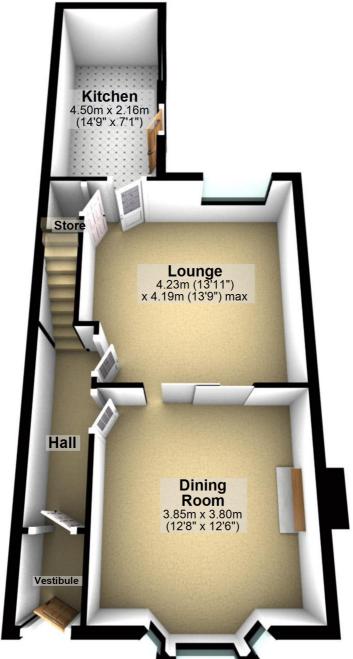

## **Ground Floor**

Approx. 50.5 sq. metres (543.8 sq. feet)

Total area: approx. 126.4 sq. metres (1361.0 sq. feet)

For illustritive purposes only. Not to scale. All sizes are approximate. Plan produced using PlanUp.

#### **Ground Floor**

Approx. 50.5 sq. metres (543.8 sq. feet)

Total area: approx. 126.4 sq. metres (1361.0 sq. feet)

For illustritive purposes only. Not to scale. All sizes are approximate.

Plan produced using PlanUp.