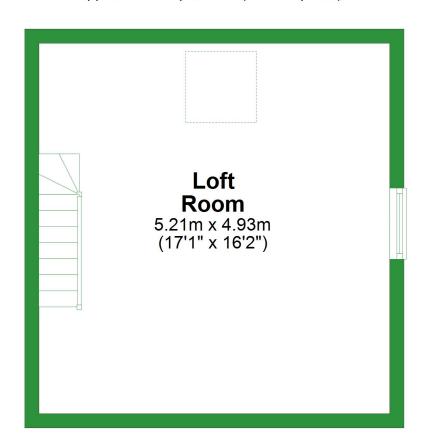

# **Second Floor**

Approx. 25.7 sq. metres (276.5 sq. feet)

### **Second Floor**

Approx. 25.7 sq. metres (276.5 sq. feet)