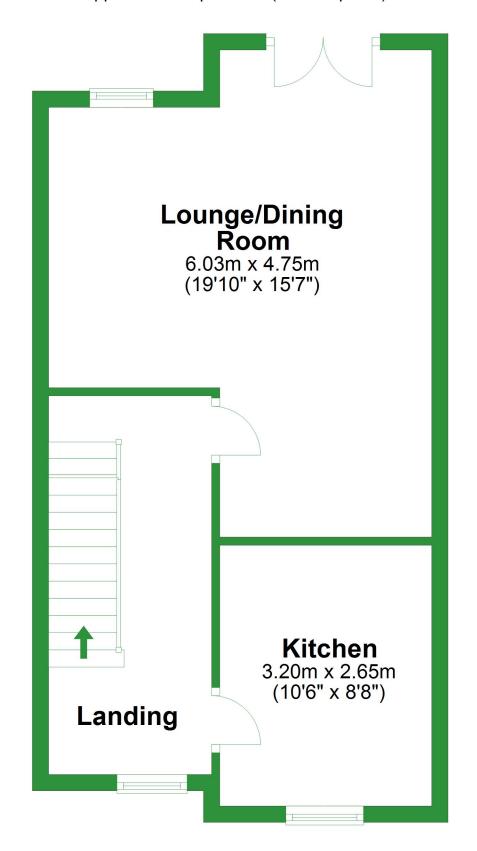

# **First Floor**

Approx. 41.3 sq. metres (444.7 sq. feet)

### **First Floor**

Approx. 41.3 sq. metres (444.7 sq. feet)