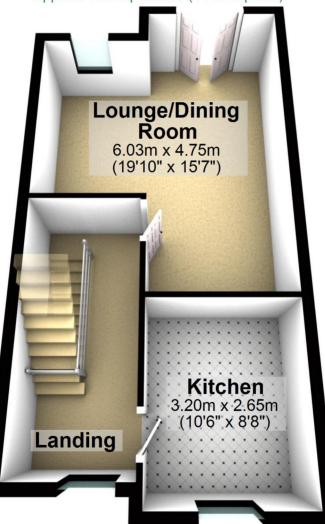

## **Ground Floor**

Approx. 41.1 sq. metres (442.4 sq. feet)

Total area: approx. 123.7 sq. metres (1331.8 sq. feet)

For illustritive purposes only. Not to scale. All sizes are approximate. Plan produced using PlanUp.

#### **Ground Floor**

Approx. 41.1 sq. metres (442.4 sq. feet)

Total area: approx. 123.7 sq. metres (1331.8 sq. feet)

For illustritive purposes only. Not to scale. All sizes are approximate.

Plan produced using PlanUp.