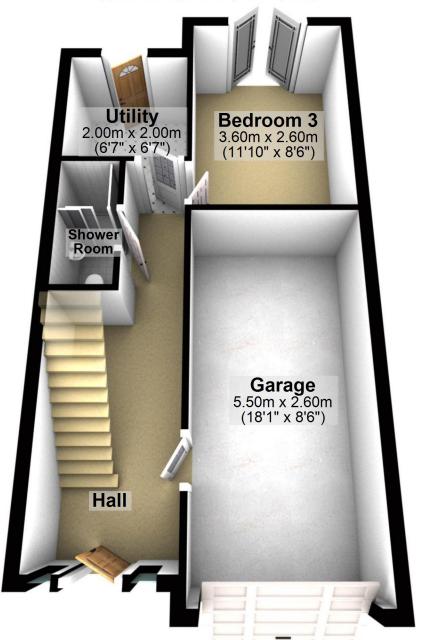

## **Ground Floor**

Approx. 41.1 sq. metres (442.4 sq. feet)

Total area: approx. 123.7 sq. metres (1331.8 sq. feet)

For illustritive purposes only. Not to scale. All sizes are approximate. Plan produced using PlanUp.

#### **Ground Floor**

Approx. 41.1 sq. metres (442.4 sq. feet)

Total area: approx. 123.7 sq. metres (1331.8 sq. feet)

For illustritive purposes only. Not to scale. All sizes are approximate.

Plan produced using PlanUp.