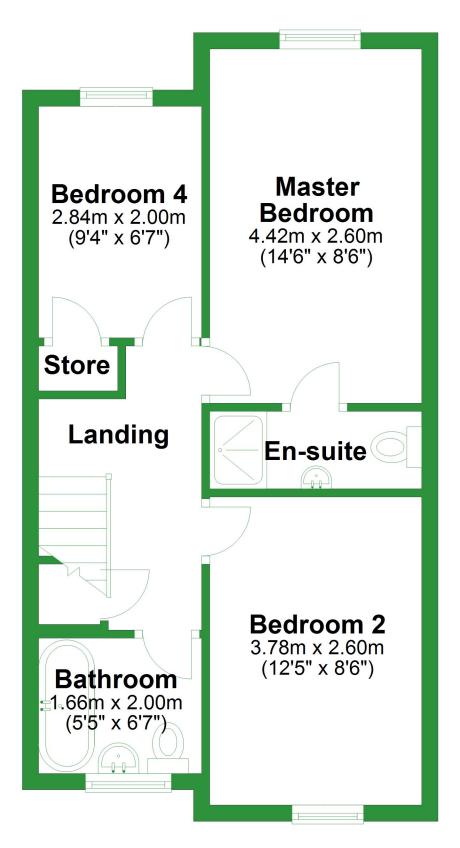

# **Second Floor**

Approx. 41.3 sq. metres (444.6 sq. feet)

### **Second Floor**

Approx. 41.3 sq. metres (444.6 sq. feet)