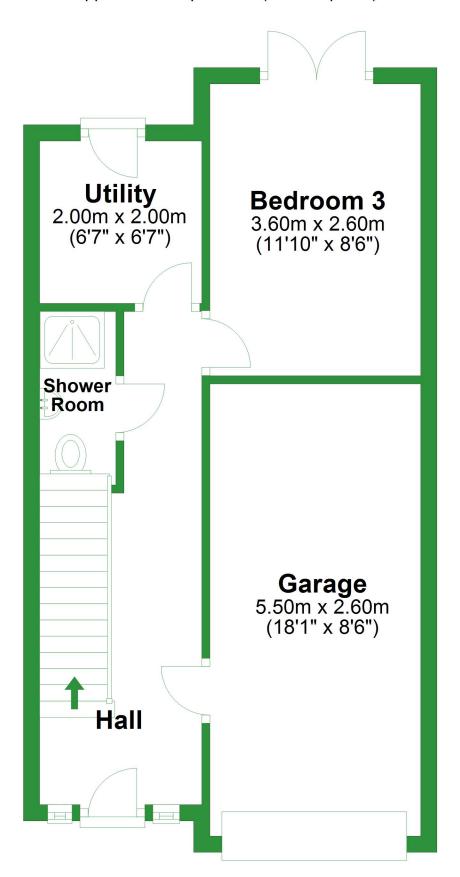

## **Ground Floor**

Approx. 41.1 sq. metres (442.4 sq. feet)

Total area: approx. 123.7 sq. metres (1331.8 sq. feet)

For illustritive purposes only. Not to scale. All sizes are approximate. Plan produced using PlanUp.

#### **Ground Floor**

Approx. 41.1 sq. metres (442.4 sq. feet)

Total area: approx. 123.7 sq. metres (1331.8 sq. feet)

For illustritive purposes only. Not to scale. All sizes are approximate.

Plan produced using PlanUp.