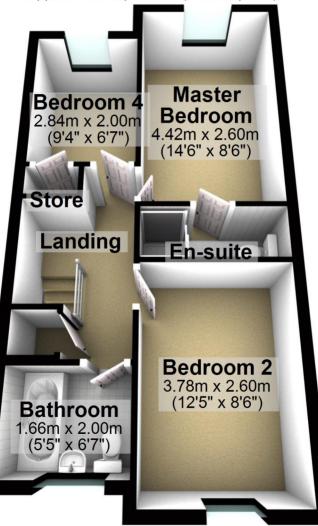

# **First Floor**

Approx. 41.3 sq. metres (444.7 sq. feet)

### **First Floor**

Approx. 41.3 sq. metres (444.7 sq. feet)