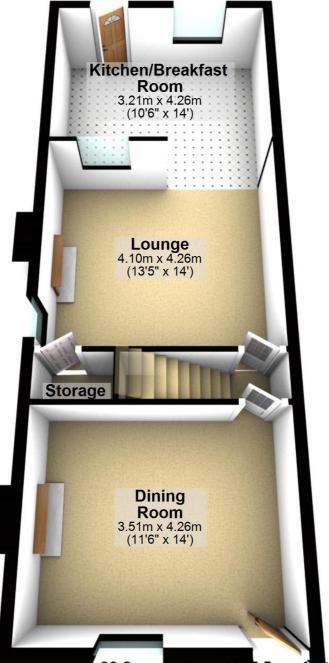

# **Ground Floor**

Approx. 50.8 sq. metres (546.6 sq. feet)

Total area: approx. 99.2 sq. metres (1067.5 sq. feet)

For illustritive purposes only. Not to scale. All sizes are approximate. Plan produced using PlanUp.

#### **Ground Floor**

Approx. 50.8 sq. metres (546.6 sq. feet)

Total area: approx. 99.2 sq. metres (1067.5 sq. feet)

For illustritive purposes only. Not to scale. All sizes are approximate.

Plan produced using PlanUp.