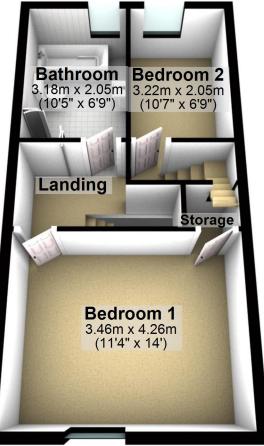

# **First Floor**

Approx. 36.7 sq. metres (394.8 sq. feet)

### First Floor

Approx. 36.7 sq. metres (394.8 sq. feet)