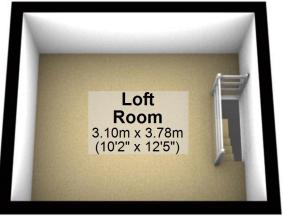

# **Second Floor**

Approx. 11.7 sq. metres (126.1 sq. feet)

## **Second Floor**

Approx. 11.7 sq. metres (126.1 sq. feet)