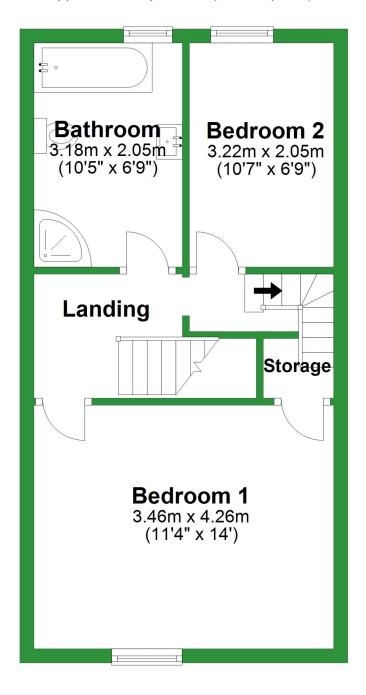

# **First Floor**

Approx. 36.7 sq. metres (394.8 sq. feet)

### First Floor

Approx. 36.7 sq. metres (394.8 sq. feet)