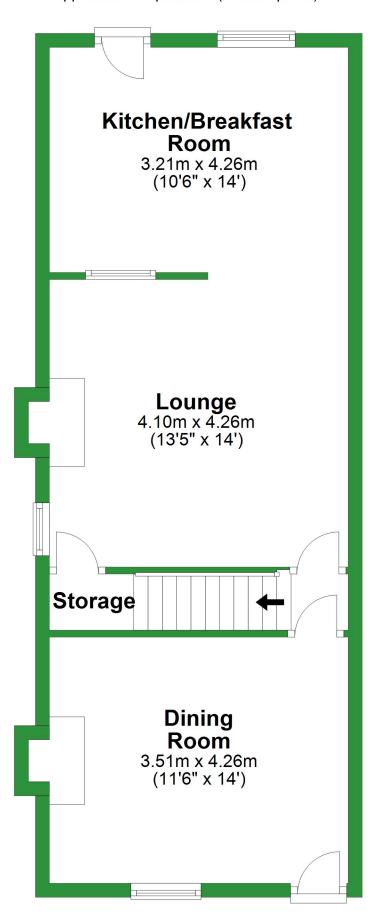

# **Ground Floor**

Approx. 50.8 sq. metres (546.6 sq. feet)

Total area: approx. 99.2 sq. metres (1067.5 sq. feet)

For illustritive purposes only. Not to scale. All sizes are approximate. Plan produced using PlanUp.

#### **Ground Floor**

Approx. 50.8 sq. metres (546.6 sq. feet)

Total area: approx. 99.2 sq. metres (1067.5 sq. feet)

For illustritive purposes only. Not to scale. All sizes are approximate.

Plan produced using PlanUp.