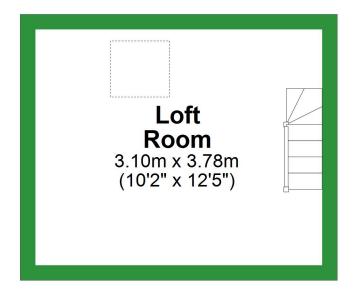

# **Second Floor**

Approx. 11.7 sq. metres (126.1 sq. feet)

## **Second Floor**

Approx. 11.7 sq. metres (126.1 sq. feet)