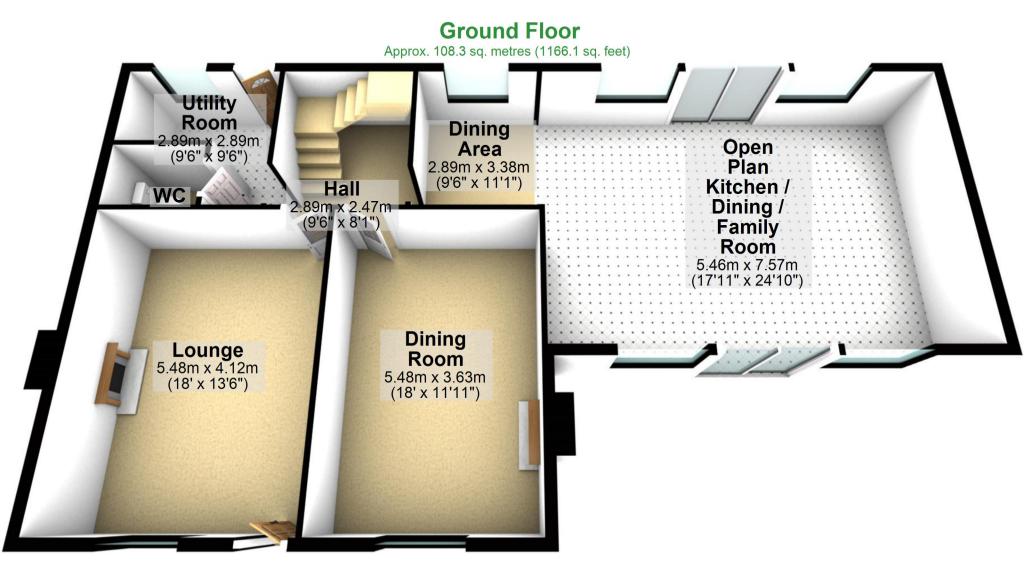

#### **Ground Floor**

Approx. 108.3 sq. metres (1166.1 sq. feet)

Total area: approx. 174.8 sq. metres (1881.5 sq. feet)

For illustritive purposes only. Not to scale. All sizes are approximate. Plan produced using PlanUp.

Total area: approx. 174.8 sq. metres (1881.5 sq. feet)

For illustritive purposes only. Not to scale. All sizes are approximate. Plan produced using PlanUp.