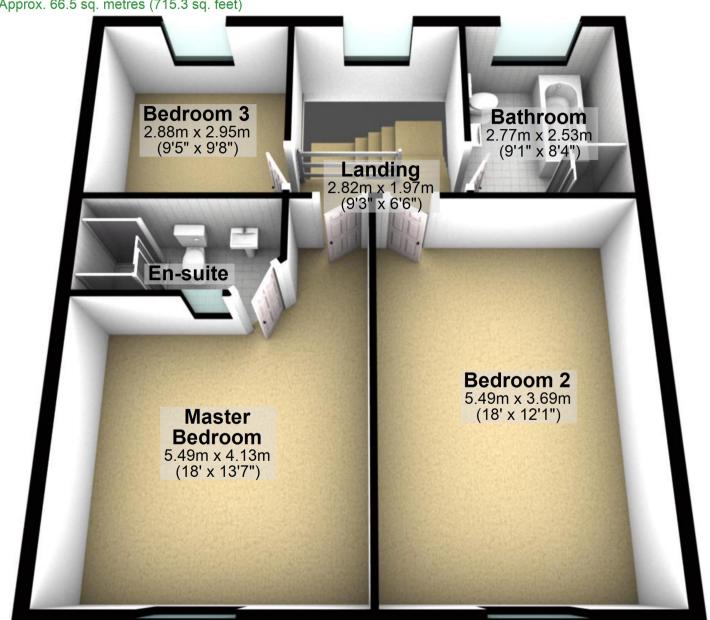

### **First Floor**

Approx. 66.5 sq. metres (715.3 sq. feet)

#### **First Floor**

Approx. 66.5 sq. metres (715.3 sq. feet)