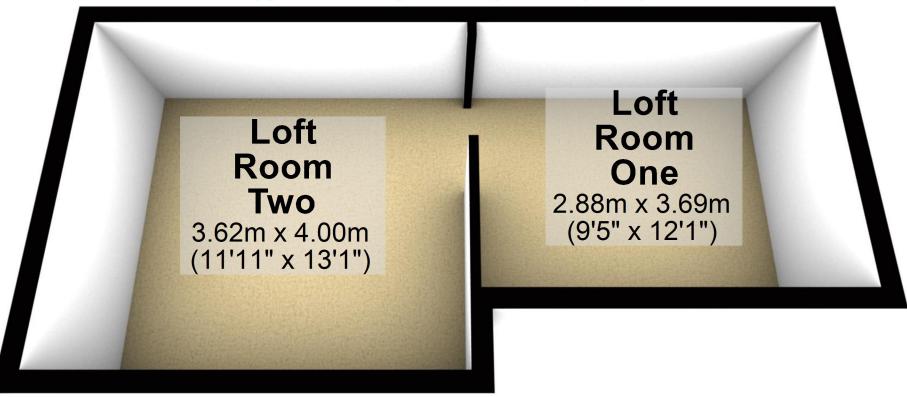

# **Second Floor**

Approx. 25.4 sq. metres (273.4 sq. feet)

Total area: approx. 25.4 sq. metres (273.4 sq. feet)

For illustritive purposes only. Not to scale. All sizes are approximate. Plan produced using PlanUp.

## Second Floor

Approx. 25.4 sq. metres (273.4 sq. feet)

Total area: approx. 25.4 sq. metres (273.4 sq. feet)

For illustritive purposes only. Not to scale. All sizes are approximate.

Plan produced using PlanUp.