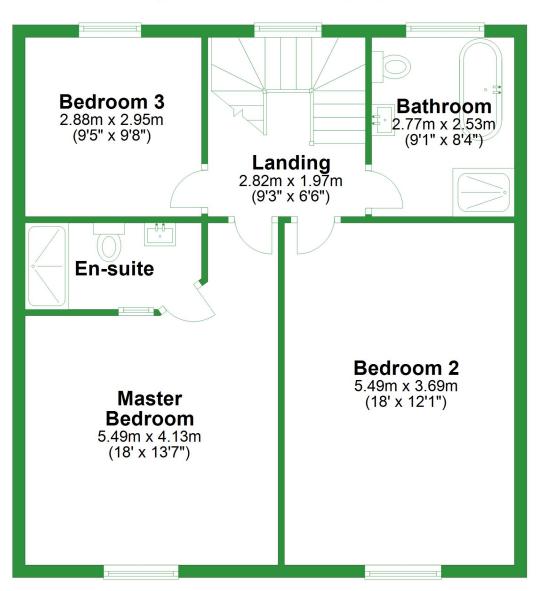

### **First Floor**

Approx. 66.5 sq. metres (715.3 sq. feet)

#### **First Floor**

Approx. 66.5 sq. metres (715.3 sq. feet)