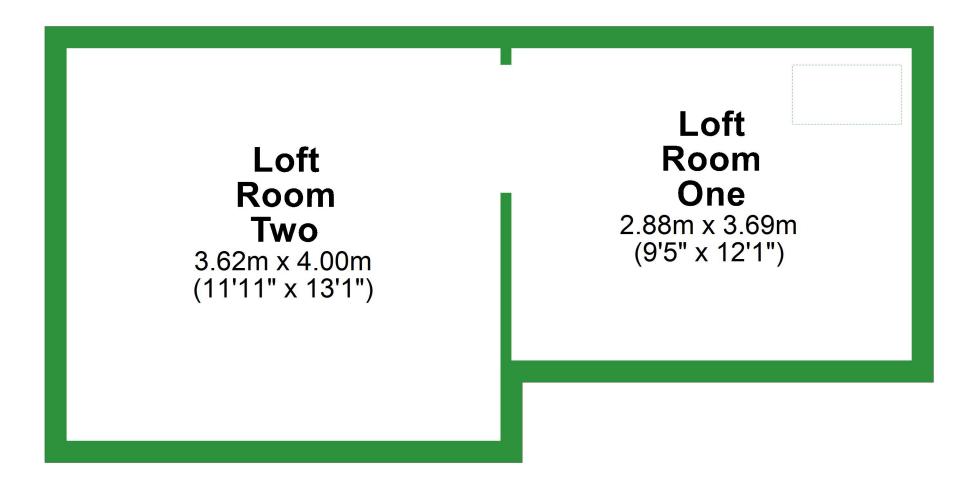

# **Second Floor**

Approx. 25.4 sq. metres (273.4 sq. feet)

Total area: approx. 25.4 sq. metres (273.4 sq. feet)

For illustritive purposes only. Not to scale. All sizes are approximate. Plan produced using PlanUp.

## Second Floor

Approx. 25.4 sq. metres (273.4 sq. feet)

Total area: approx. 25.4 sq. metres (273.4 sq. feet)

For illustritive purposes only. Not to scale. All sizes are approximate.

Plan produced using PlanUp.