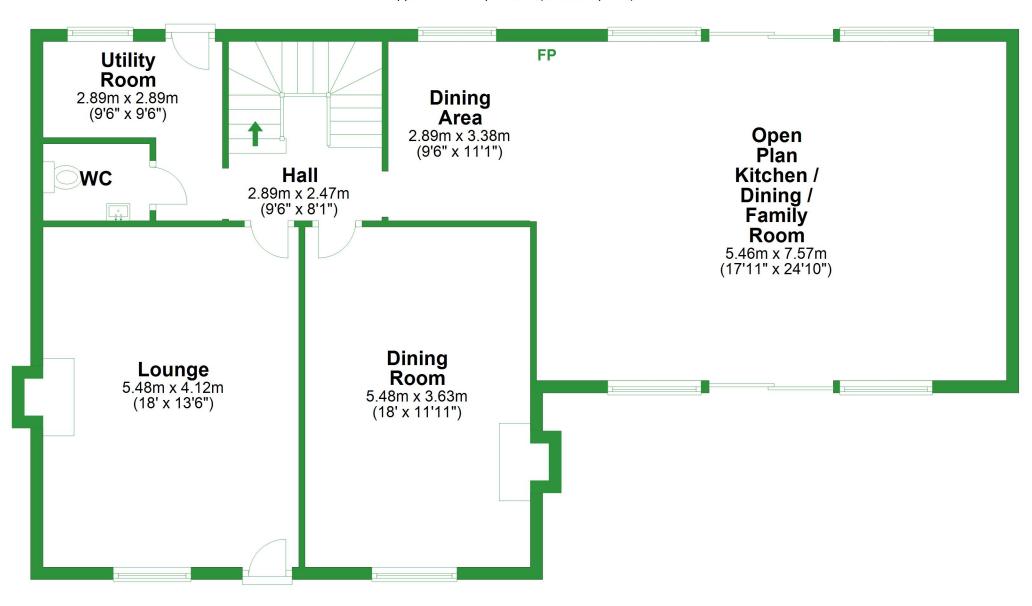

#### **Ground Floor**

Approx. 108.3 sq. metres (1166.1 sq. feet)

Total area: approx. 174.8 sq. metres (1881.5 sq. feet)

For illustritive purposes only. Not to scale. All sizes are approximate. Plan produced using PlanUp.

Total area: approx. 174.8 sq. metres (1881.5 sq. feet)

For illustritive purposes only. Not to scale. All sizes are approximate. Plan produced using PlanUp.