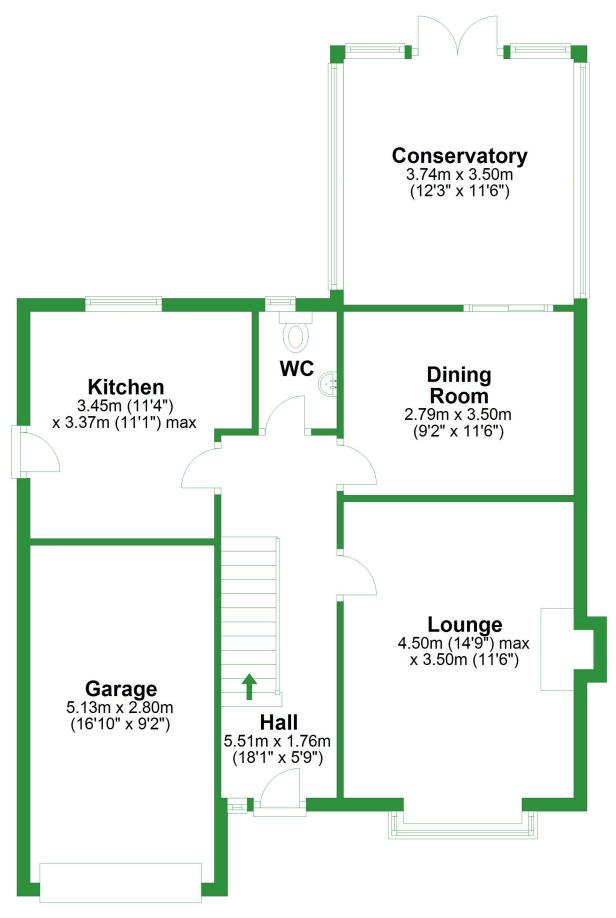

## **Ground Floor**

Approx. 78.4 sq. metres (844.4 sq. feet)

Total area: approx. 137.7 sq. metres (1482.4 sq. feet)

For illustritive purposes only. Not to scale. All sizes are approximate. Plan produced using PlanUp.