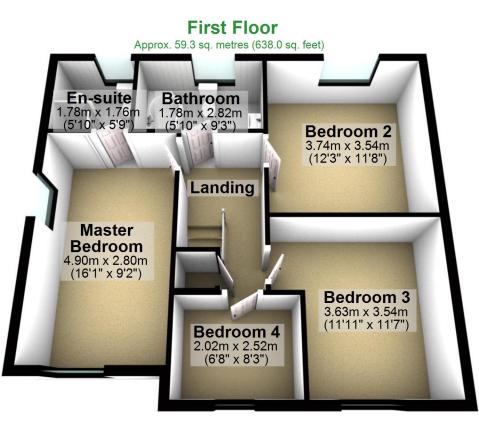

## **Bathroom En-suite** 1.78m x 2.82m (5'10" x 9'3") 1.78m x 1.76m : (5'10" x 5'9") **Bedroom 2** 3.74m x 3.54m (12'3" x 11'8") Landing Master **Bedroom** 4.90m x 2.80m (16'1" x 9'2") **Bedroom 3** 3.63m x 3.54m (11'11" x 11'7") **Bedroom 4** 2.02m x 2.52m (6'8" x 8'3")

**First Floor** Approx. 59.3 sq. metres (638.0 sq. feet)

Total area: approx. 137.7 sq. metres (1482.4 sq. feet)

For illustritive purposes only. Not to scale. All sizes are approximate. Plan produced using PlanUp.