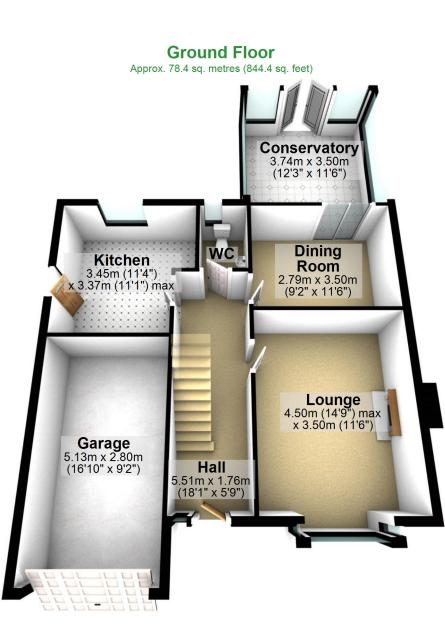

## **Ground Floor**

Approx. 78.4 sq. metres (844.4 sq. feet)

Total area: approx. 137.7 sq. metres (1482.4 sq. feet)

For illustritive purposes only. Not to scale. All sizes are approximate. Plan produced using PlanUp.