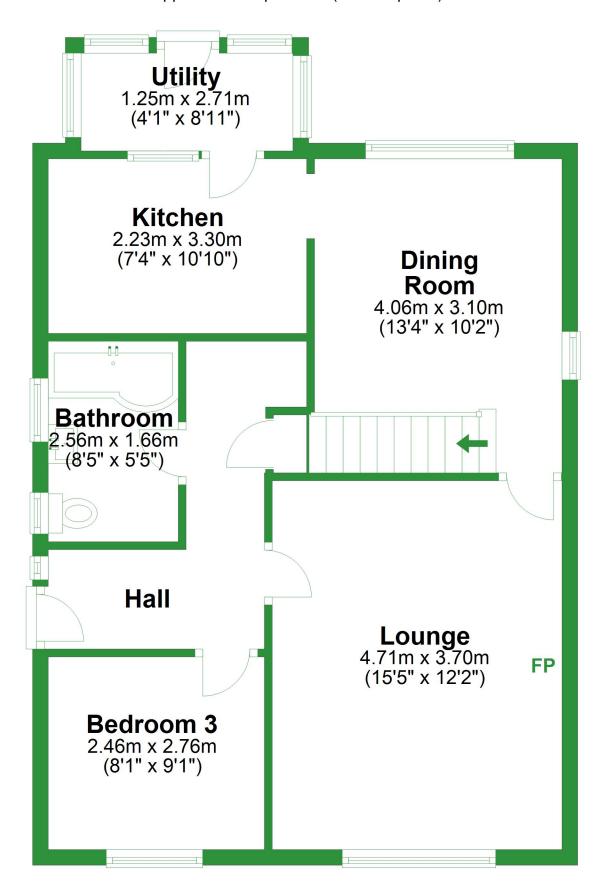

## **Ground Floor**

Approx. 61.5 sq. metres (662.2 sq. feet)

Total area: approx. 94.1 sq. metres (1013.4 sq. feet)

For illustritive purposes only. Not to scale. All sizes are approximate. Plan produced using PlanUp.

# **Ground Floor** Approx. 61.5 sq. metres (662.2 sq. feet) 25m x 2.71n (4'1" x 8'11" Kitchen 2.23m x 3.30m **Dining** (7'4" x 10'10") Room 4.06m x 3.10m (13'4" x 10'2") **Bathroom** 2.56m x 1.66m (8'5" x 5'5") Hall Lounge 4.71m x 3.70m (15'5" x 12'2") **Bedroom 3** 2.46m x 2.76m (8'1" x 9'1")

Total area: approx. 94.1 sq. metres (1013.4 sq. feet)

For illustritive purposes only. Not to scale. All sizes are approximate.

Plan produced using PlanUp.

First Floor
Approx. 32.6 sq. metres (351.2 sq. feet)