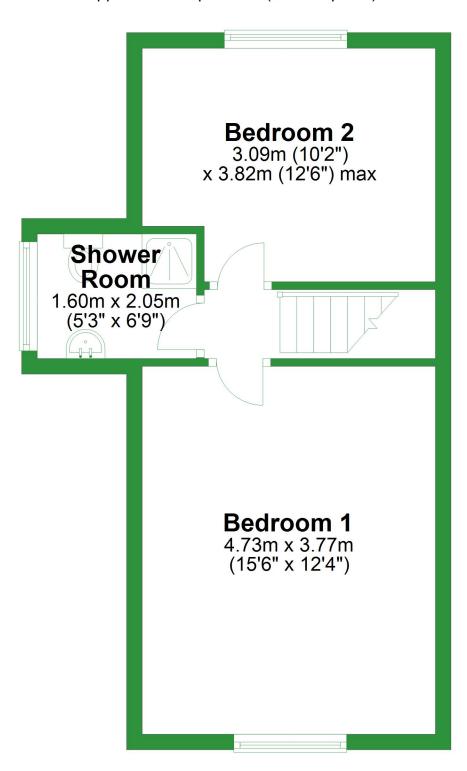

## **First Floor**

Approx. 32.6 sq. metres (351.2 sq. feet)

Bedroom 2
3.09m (10'2")
x 3.82m (12'6") max

### Shower Room

1.60m x 2.05m (5'3" x 6'9")

#### **Bedroom 1**

4.73m x 3.77m (15'6" x 12'4")