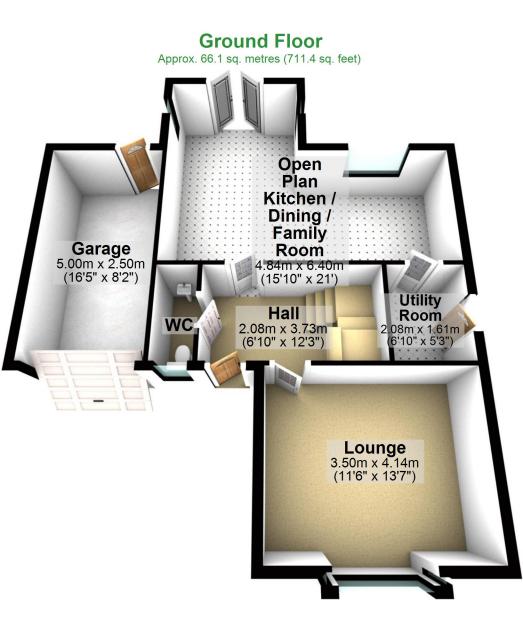

## **Ground Floor**

Approx. 66.1 sq. metres (711.4 sq. feet)

Total area: approx. 126.0 sq. metres (1356.4 sq. feet)

For illustritive purposes only. Not to scale. All sizes are approximate. Plan produced using PlanUp.