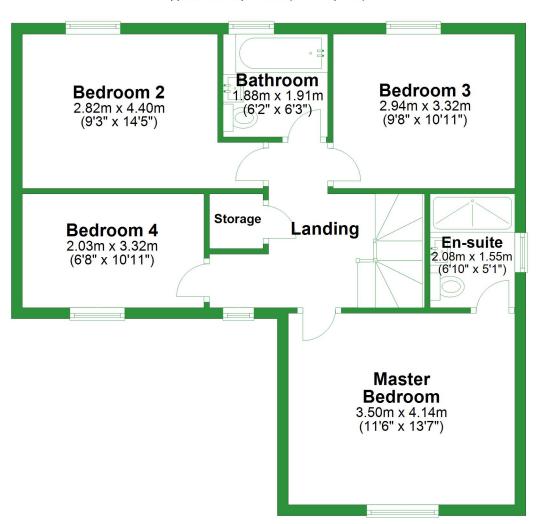

**First Floor** 

Approx. 59.9 sq. metres (645.0 sq. feet)

Total area: approx. 126.0 sq. metres (1356.4 sq. feet)

## **First Floor**

Approx. 59.9 sq. metres (645.0 sq. feet) **Bathroom Bedroom 3** Bedroom 2 1.88m x 1.91m 2.94m x 3.32m 2.82m x 4.40m (6'2" x 6'3") (9'3" x 14'5") (9'8" x 10'11") Storage **Bedroom 4** Landing **En-suite** 2.03m x 3.32m (6'8" x 10'11") 2.08m x 1.55m (6'10" x 5'1") Master **Bedroom** 3.50m x 4.14m (11'6" x 13'7")