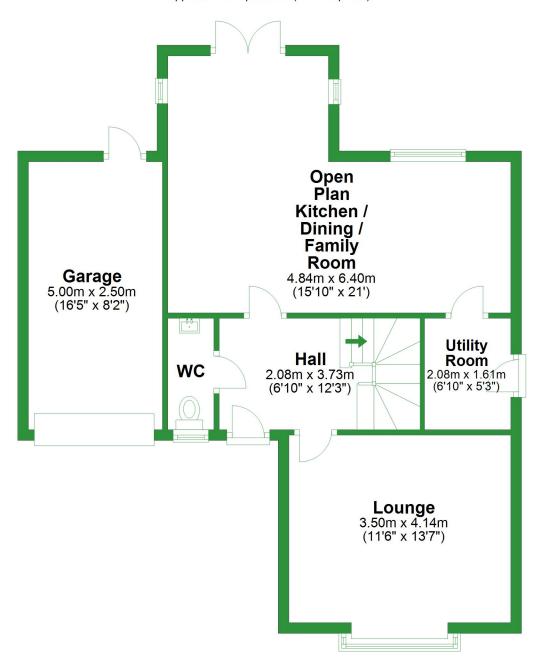

## **Ground Floor**

Approx. 66.1 sq. metres (711.4 sq. feet)

Total area: approx. 126.0 sq. metres (1356.4 sq. feet)

For illustritive purposes only. Not to scale. All sizes are approximate. Plan produced using PlanUp.