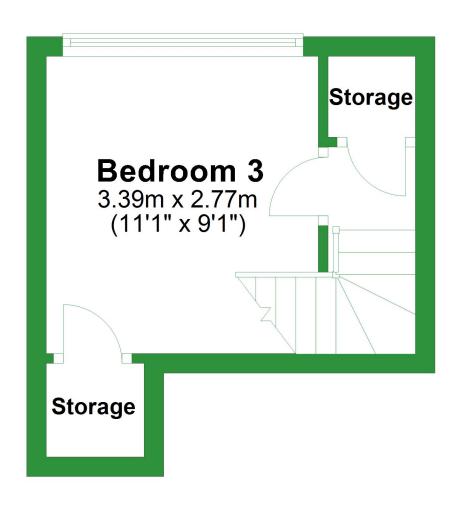

# **Second Floor**

Approx. 13.5 sq. metres (144.9 sq. feet)

## **Second Floor**

Approx. 13.5 sq. metres (144.9 sq. feet)