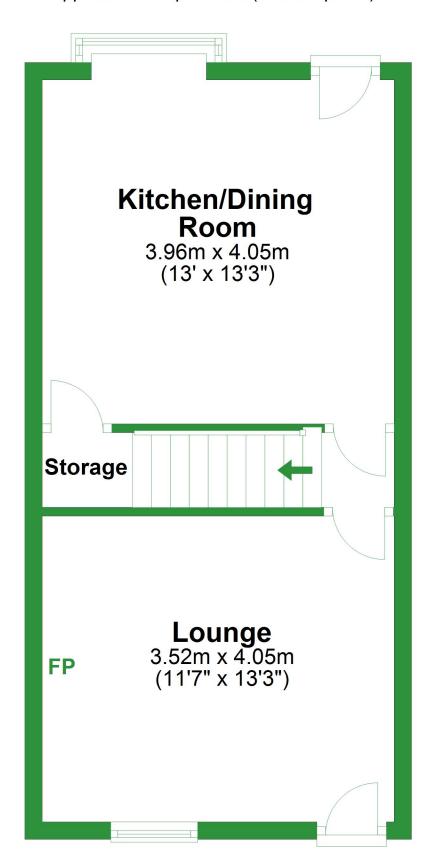

## **Ground Floor**

Approx. 34.8 sq. metres (374.4 sq. feet)

Total area: approx. 82.9 sq. metres (892.0 sq. feet)

For illustritive purposes only. Not to scale. All sizes are approximate.

Plan produced using PlanUp.

#### **Ground Floor**

Approx. 34.8 sq. metres (374.4 sq. feet)

Total area: approx. 82.9 sq. metres (892.0 sq. feet)

For illustritive purposes only. Not to scale. All sizes are approximate.

Plan produced using PlanUp.