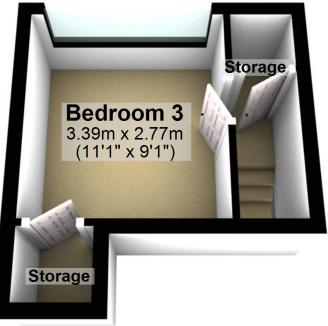

# **Second Floor**

Approx. 13.5 sq. metres (144.9 sq. feet)

## **Second Floor**

Approx. 13.5 sq. metres (144.9 sq. feet)