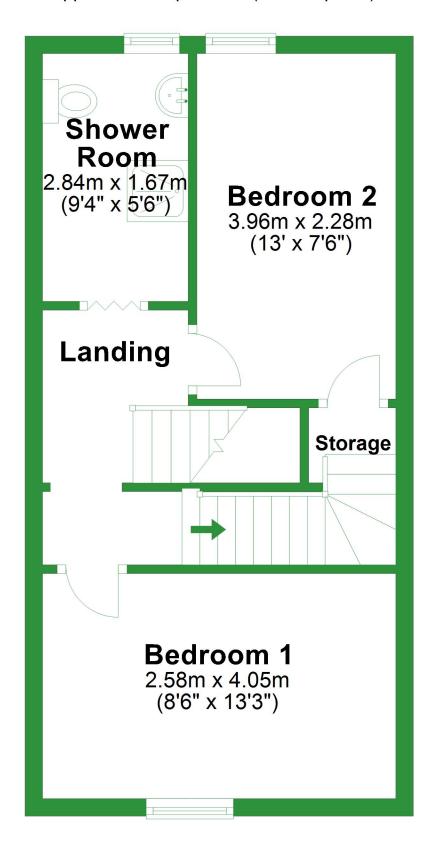

# **First Floor**

Approx. 34.6 sq. metres (372.7 sq. feet)

### **First Floor**

Approx. 34.6 sq. metres (372.7 sq. feet)