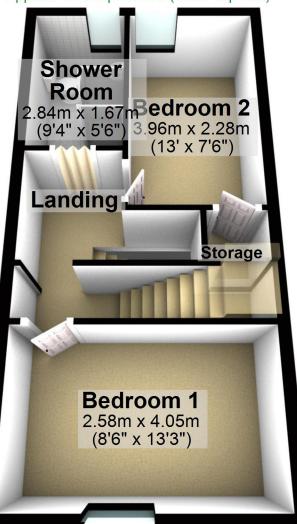

# **First Floor**

Approx. 34.6 sq. metres (372.7 sq. feet)

### **First Floor**

Approx. 34.6 sq. metres (372.7 sq. feet)