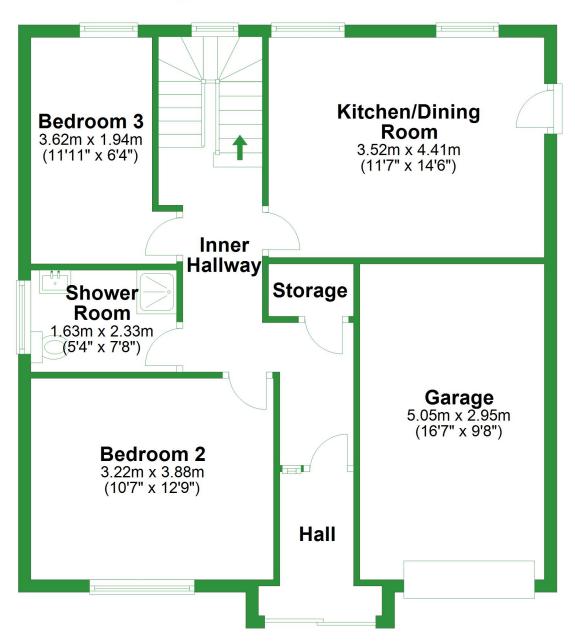

## **Ground Floor**

Approx. 72.3 sq. metres (778.4 sq. feet)

Total area: approx. 123.0 sq. metres (1324.1 sq. feet)

For illustritive purposes only. Not to scale. All sizes are approximate. Plan produced using PlanUp.

## **Ground Floor**

Approx. 72.3 sq. metres (778.4 sq. feet) Kitchen/Dining Bedroom 3 Room 3.62m x 1.94m 3.52m x 4.41m (11'11" x 6'4") (11'7" x 14'6") Inner Hallway **Shower** Storage Room 1.63m x 2.33m (5'4" x 7'8") Garage 5.05m x 2.95m (16'7" x 9'8") **Bedroom 2** 3.22m x 3.88m (10'7" x 12'9") Hall

Total area: approx. 123.0 sq. metres (1324.1 sq. feet)

For illustritive purposes only. Not to scale. All sizes are approximate.

Plan produced using PlanUp.

**First Floor** 