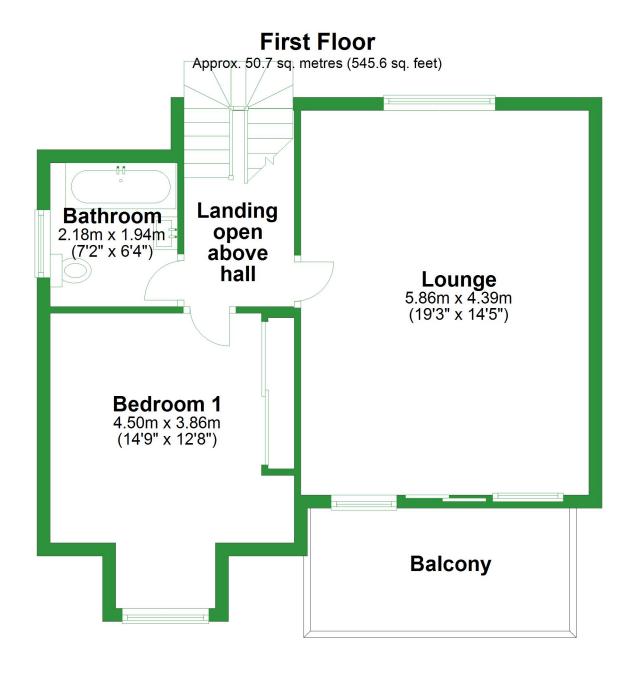

Total area: approx. 123.0 sq. metres (1324.1 sq. feet)

For illustritive purposes only. Not to scale. All sizes are approximate.

Plan produced using PlanUp.

**First Floor** 