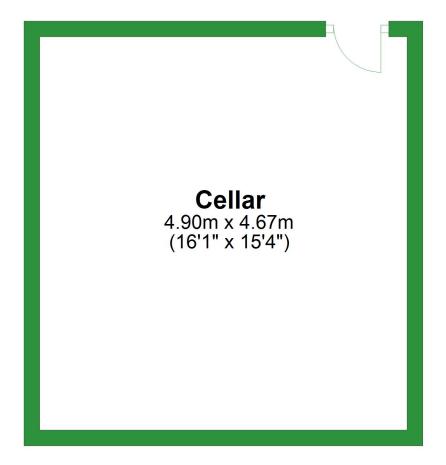

#### **Basement**

Approx. 22.9 sq. metres (246.3 sq. feet)

Total area: approx. 110.9 sq. metres (1194.2 sq. feet)

For illustritive purposes only. Not to scale. All sizes are approximate.

Plan produced using PlanUp.