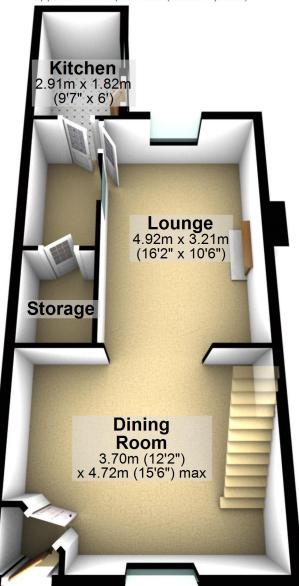

# **Ground Floor**

Approx. 46.6 sq. metres (502.0 sq. feet)

**First Floor** 

Approx. 41.4 sq. metres (445.9 sq. feet)

#### **Ground Floor**

Approx. 46.6 sq. metres (502.0 sq. feet)