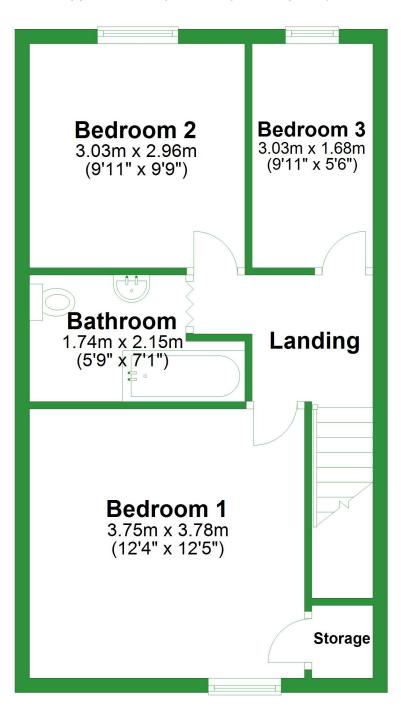

## **Basement**

Approx. 22.9 sq. metres (246.3 sq. feet)



Total area: approx. 110.9 sq. metres (1194.2 sq. feet)

For illustritive purposes only. Not to scale. All sizes are approximate. Plan produced using PlanUp.

# **Ground Floor**

Approx. 46.6 sq. metres (502.0 sq. feet)



**First Floor** 

Approx. 41.4 sq. metres (445.9 sq. feet)



#### **Basement**

Approx. 22.9 sq. metres (246.3 sq. feet)



Total area: approx. 110.9 sq. metres (1194.2 sq. feet)

For illustritive purposes only. Not to scale. All sizes are approximate.

Plan produced using PlanUp.

#### **Ground Floor**

Approx. 46.6 sq. metres (502.0 sq. feet)



### **First Floor**

Approx. 41.4 sq. metres (445.9 sq. feet)