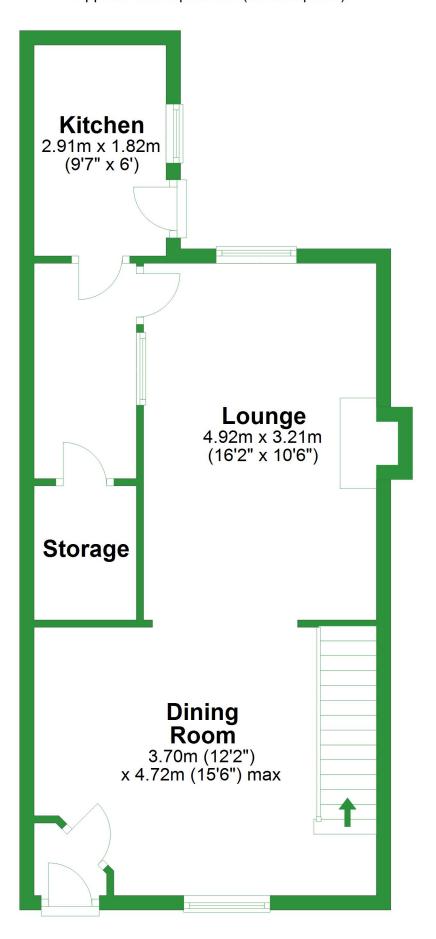

## **Basement**

Approx. 22.9 sq. metres (246.3 sq. feet)



Total area: approx. 110.9 sq. metres (1194.2 sq. feet)

For illustritive purposes only. Not to scale. All sizes are approximate. Plan produced using PlanUp.

# **Ground Floor**

Approx. 46.6 sq. metres (502.0 sq. feet)



**First Floor** 

Approx. 41.4 sq. metres (445.9 sq. feet)



#### **Basement**

Approx. 22.9 sq. metres (246.3 sq. feet)



Total area: approx. 110.9 sq. metres (1194.2 sq. feet)

For illustritive purposes only. Not to scale. All sizes are approximate.

Plan produced using PlanUp.

#### **Ground Floor**

Approx. 46.6 sq. metres (502.0 sq. feet)



### **First Floor**

Approx. 41.4 sq. metres (445.9 sq. feet)