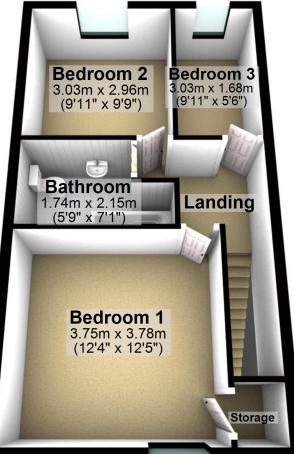

# **Ground Floor**

Approx. 46.6 sq. metres (502.0 sq. feet)

**First Floor** 

Approx. 41.4 sq. metres (445.9 sq. feet)

### **First Floor**

Approx. 41.4 sq. metres (445.9 sq. feet)