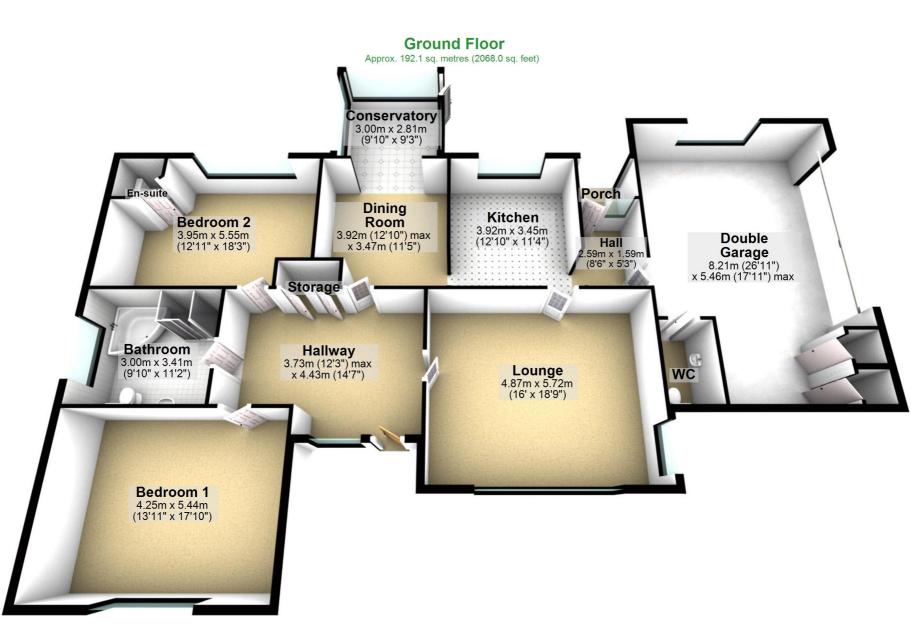

## **Ground Floor** Approx. 192.1 sq. metres (2068.0 sq. feet) Conservatory 3.00m x 2.81m (9'10" x 9'3") **Porch** En-suite Dining Kitchen Room **Bedroom 2** 3.92m x 3.45m (12'10" x 11'4") 3.92m (12'10") max x 3.47m (11'5") 3.95m x 5.55m (12'11" x 18'3") **Double** Hall 2.59m x 1.59m (8'6" x 5'3") **Garage** 8.21m (26'11") x 5.46m (17'11") max Storage **Bathroom Hallway** 3.73m (12'3") max x 4.43m (14'7") 3.00m x 3.41m **Lounge** 4.87m x 5.72m (16' x 18'9") (9'10" x 11'2") WC FP **Bedroom 1** 4.25m x 5.44m (13'11" x 17'10")

Total area: approx. 192.1 sq. metres (2068.0 sq. feet)

For illustritive purposes only. Not to scale. All sizes are approximate. Plan produced using PlanUp.