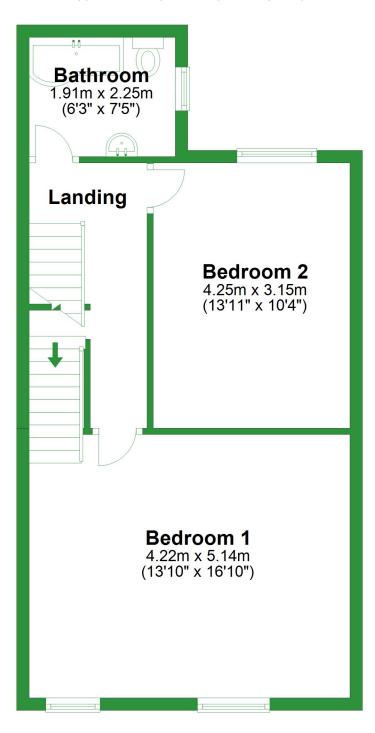

## **First Floor**

Approx. 48.6 sq. metres (522.7 sq. feet)

Total area: approx. 128.1 sq. metres (1379.0 sq. feet)

For illustritive purposes only. Not to scale. All sizes are approximate.

Plan produced using PlanUp.

Approx. 48.6 sq. metres (522.7 sq. feet)