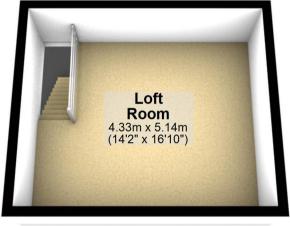

# **Second Floor**

Approx. 22.2 sq. metres (239.5 sq. feet)

#### **Second Floor**

Approx. 22.2 sq. metres (239.5 sq. feet)