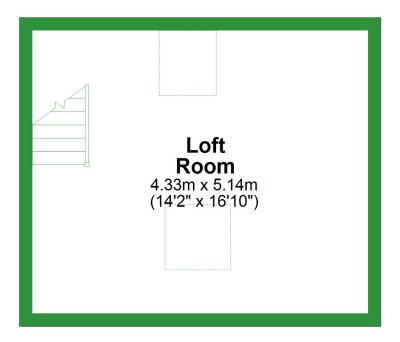

# **Second Floor**

Approx. 22.2 sq. metres (239.5 sq. feet)

#### **Second Floor**

Approx. 22.2 sq. metres (239.5 sq. feet)