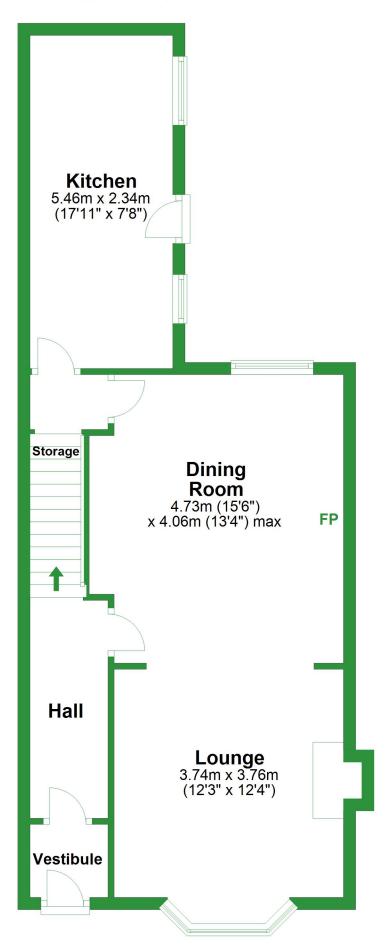

### **Ground Floor**

Approx. 57.3 sq. metres (616.8 sq. feet)

Total area: approx. 128.1 sq. metres (1379.0 sq. feet)

For illustritive purposes only. Not to scale. All sizes are approximate. Plan produced using PlanUp.

# **Ground Floor** Approx. 57.3 sq. metres (616.8 sq. feet) Kitchen 5.46m x 2.34m (17'11" x 7'8") Storage Dining Room 4.73m (15'6") x 4.06m (13'4") max Hall **Lounge** 3.74m x 3.76m (12'3" x 12'4") Vestibule

Total area: approx. 128.1 sq. metres (1379.0 sq. feet)

For illustritive purposes only. Not to scale. All sizes are approximate.

Plan produced using PlanUp.

Approx. 48.6 sq. metres (522.7 sq. feet)