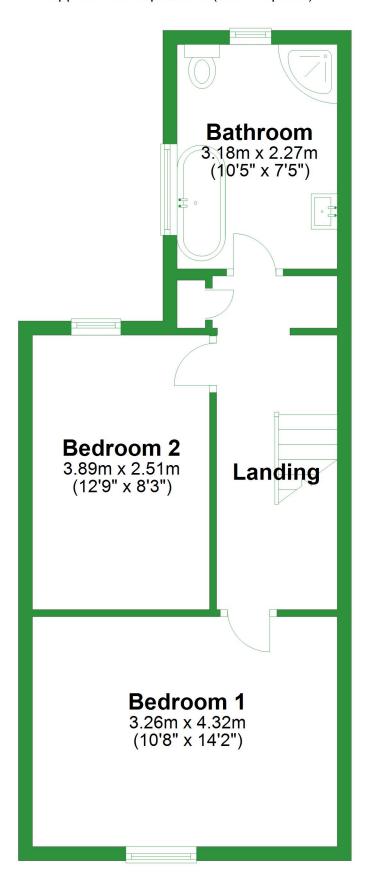

## **First Floor**

Approx. 40.7 sq. metres (437.8 sq. feet)

**Ground Floor** Approx. 41.9 sq. metres (451.5 sq. feet) Kitchen 4.58m x 2.27m (15' x 7'5") **Dining** Room 3.87m x 4.32m (12'8" x 14'2") Lounge 3.28m x 4.32m (10'9" x 14'2")

## **First Floor**

Approx. 40.7 sq. metres (437.8 sq. feet) **Bathroom** 3.18m x 2.27m (10'5" x 7'5") **Bedroom 2** 3.89m x 2.51m Landing (12'9" x 8'3") **Bedroom 1** 3.26m x 4.32m (10'8" x 14'2")