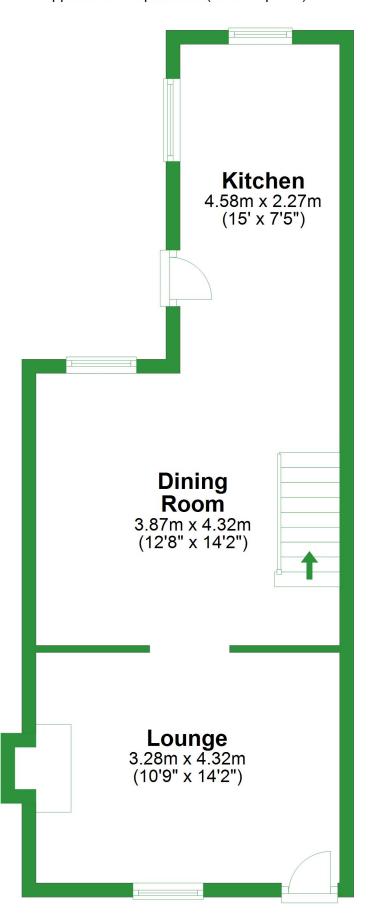

## **Ground Floor**

Approx. 41.9 sq. metres (451.5 sq. feet)

Total area: approx. 82.6 sq. metres (889.3 sq. feet)

For illustritive purposes only. Not to scale. All sizes are approximate. Plan produced using PlanUp.

## **First Floor**

Approx. 40.7 sq. metres (437.8 sq. feet)

**Ground Floor** Approx. 41.9 sq. metres (451.5 sq. feet) Kitchen 4.58m x 2.27m (15' x 7'5") **Dining** Room 3.87m x 4.32m (12'8" x 14'2") Lounge 3.28m x 4.32m (10'9" x 14'2")

Total area: approx. 82.6 sq. metres (889.3 sq. feet)

For illustritive purposes only. Not to scale. All sizes are approximate.

Plan produced using PlanUp.