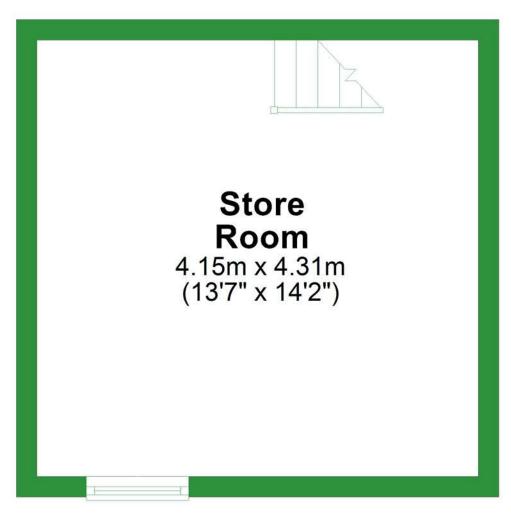

## **First Floor**

Approx. 32.9 sq. metres (354.4 sq. feet)

Approx. 40.9 sq. metres (440.7 sq. feet)

### Total area: approx. 59.3 sq. metres (638.3 sq. feet)