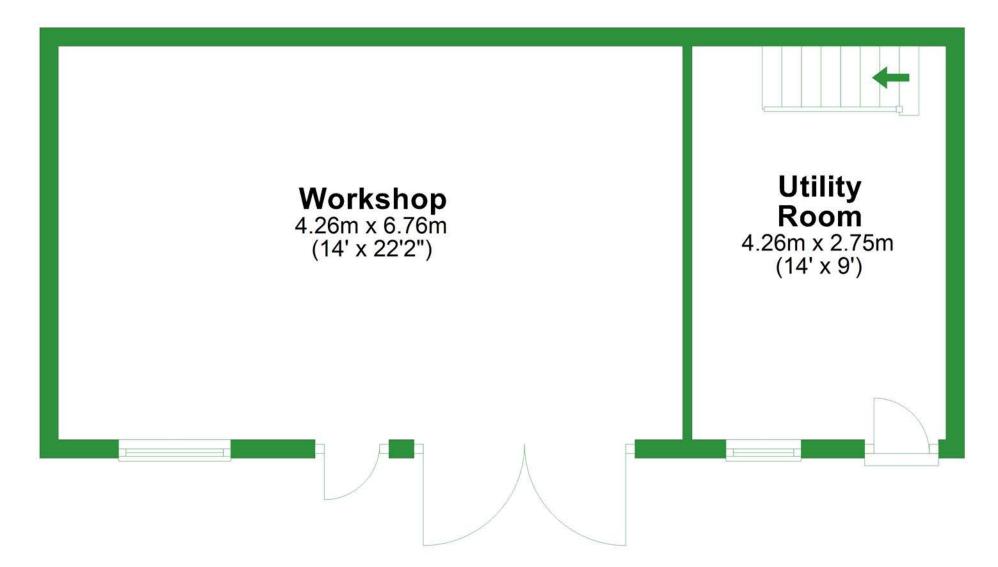

## **First Floor**

Approx. 32.9 sq. metres (354.4 sq. feet)

Approx. 42.6 sq. metres (458.1 sq. feet)

#### Total area: approx. 75.5 sq. metres (812.5 sq. feet)