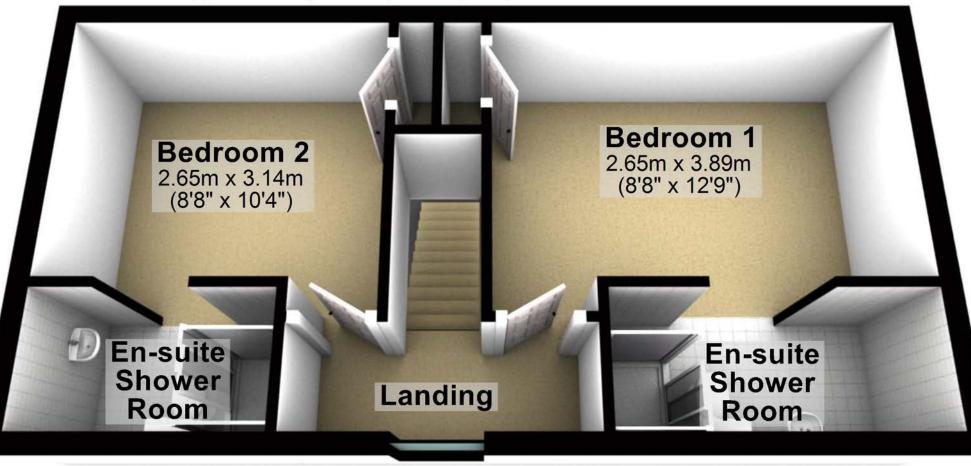

## **First Floor**

Approx. 32.9 sq. metres (354.4 sq. feet)

Approx. 42.6 sq. metres (458.1 sq. feet)

#### Total area: approx. 75.5 sq. metres (812.5 sq. feet)