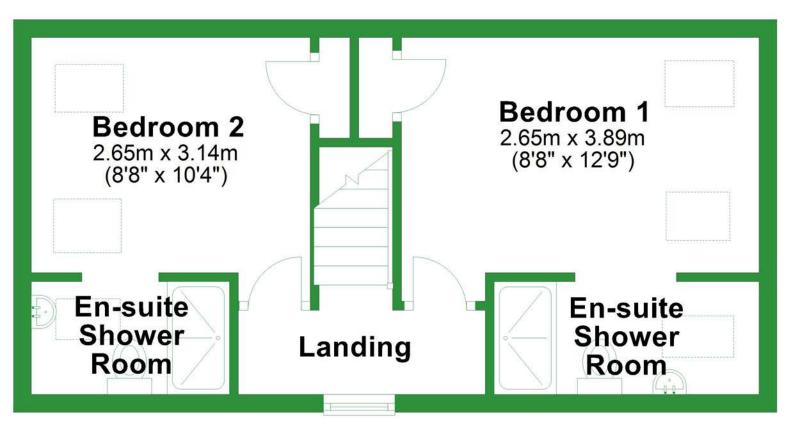

## **First Floor**

Approx. 32.9 sq. metres (354.4 sq. feet)

Approx. 42.6 sq. metres (458.1 sq. feet)

#### Total area: approx. 75.5 sq. metres (812.5 sq. feet)