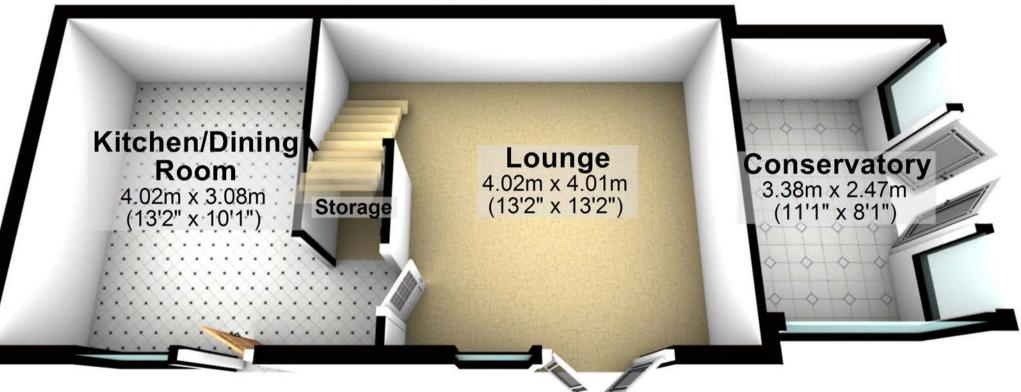

Approx. 42.6 sq. metres (458.1 sq. feet)

Total area: approx. 75.5 sq. metres (812.5 sq. feet)

## **First Floor**

Approx. 32.9 sq. metres (354.4 sq. feet)

Approx. 42.6 sq. metres (458.1 sq. feet)

#### Total area: approx. 75.5 sq. metres (812.5 sq. feet)