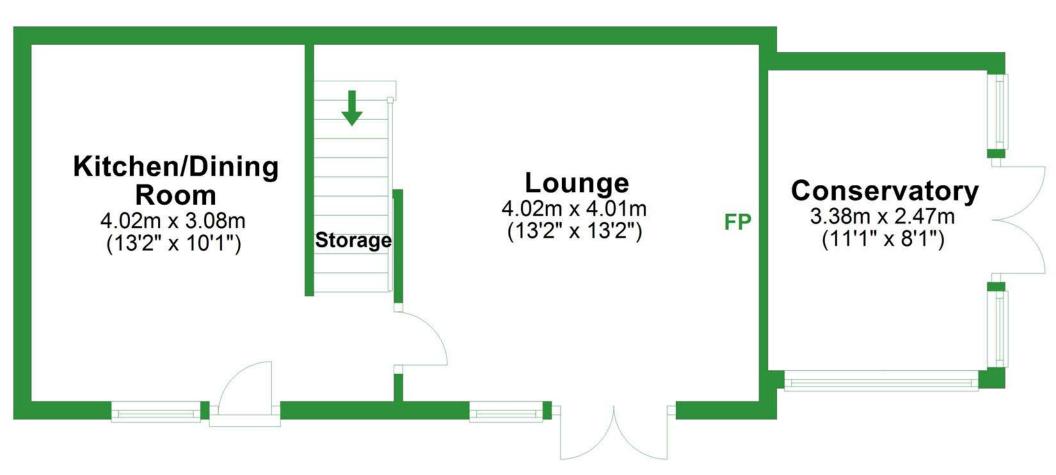

Approx. 42.6 sq. metres (458.1 sq. feet)

Total area: approx. 75.5 sq. metres (812.5 sq. feet)

## **First Floor**

Approx. 32.9 sq. metres (354.4 sq. feet)

Approx. 42.6 sq. metres (458.1 sq. feet)

#### Total area: approx. 75.5 sq. metres (812.5 sq. feet)