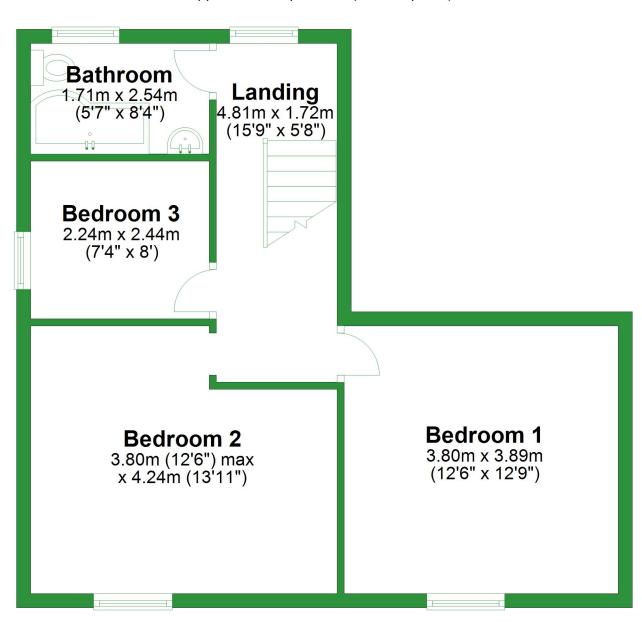

## First Floor

Approx. 49.1 sq. metres (528.9 sq. feet)

## **First Floor**

Approx. 49.1 sq. metres (528.9 sq. feet)