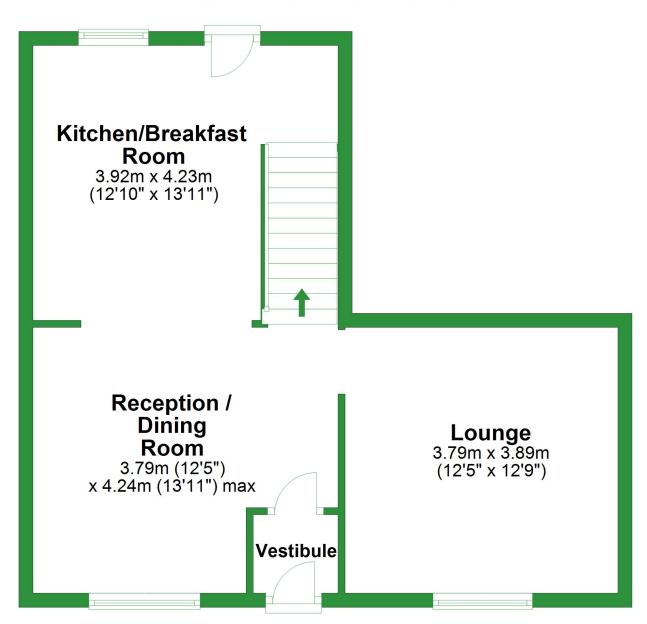

## **Ground Floor**

Approx. 49.5 sq. metres (532.5 sq. feet)

Total area: approx. 98.6 sq. metres (1061.4 sq. feet)

For illustritive purposes only. Not to scale. All sizes are approximate. Plan produced using PlanUp.

## **Ground Floor**

Approx. 49.5 sq. metres (532.5 sq. feet) Kitchen/Breakfast Room 3.92m x 4.23m (12'10" x 13'11") Reception / **Dining** Lounge Room 3.79m x 3.89m 3.79m (12'5") (12'5" x 12'9") x 4.24m (13'11") max Vestibule

Total area: approx. 98.6 sq. metres (1061.4 sq. feet)

For illustritive purposes only. Not to scale. All sizes are approximate.

Plan produced using PlanUp.