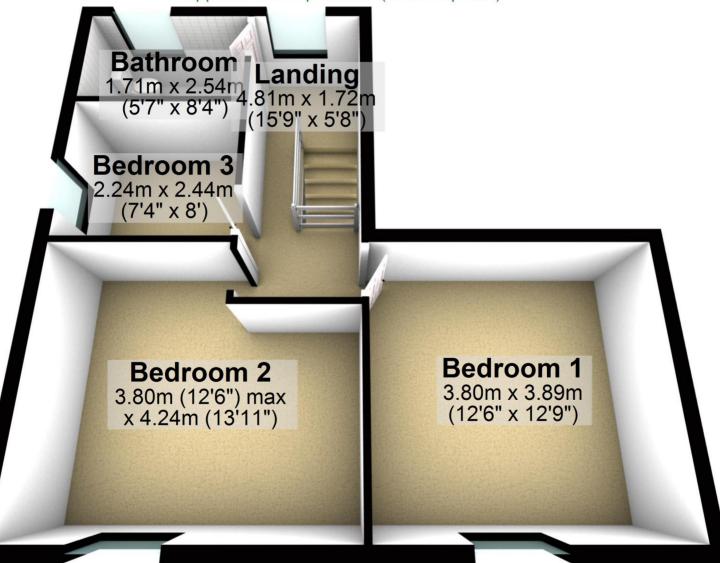

## First Floor

Approx. 49.1 sq. metres (528.9 sq. feet)

## **First Floor**

Approx. 49.1 sq. metres (528.9 sq. feet)