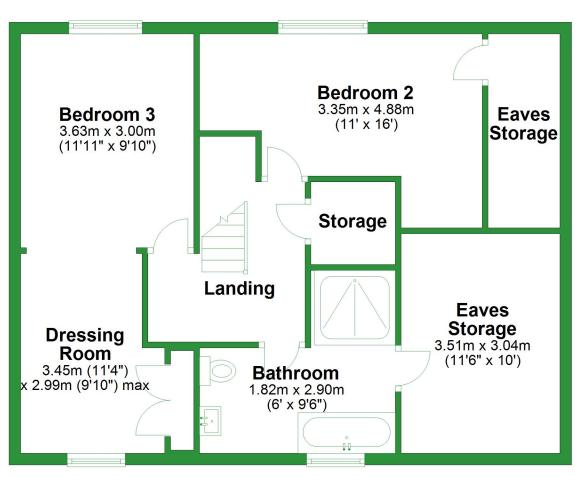

First Floor
Approx. 70.6 sq. metres (760.4 sq. feet)

Total area: approx. 186.0 sq. metres (2002.3 sq. feet)

For illustritive purposes only. Not to scale. All sizes are approximate.

Plan produced using PlanUp.

**First Floor** 