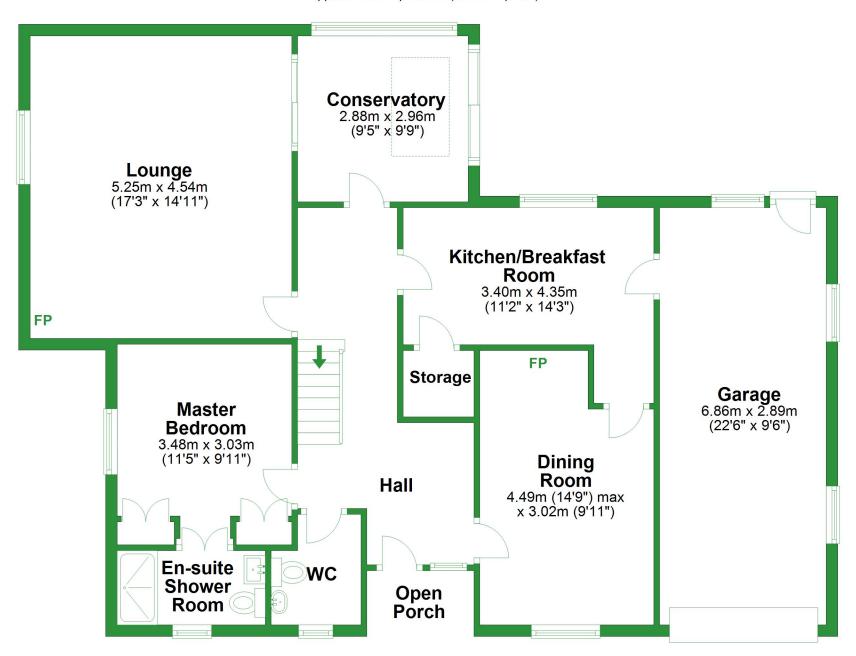

## **Ground Floor**

Approx. 115.4 sq. metres (1241.9 sq. feet)

Total area: approx. 186.0 sq. metres (2002.3 sq. feet)

For illustritive purposes only. Not to scale. All sizes are approximate. Plan produced using PlanUp.

## **Ground Floor** Approx. 115.4 sq. metres (1241.9 sq. feet) Conservatory 2.88m x 2.96m (9'5" x 9'9") Lounge 5.25m x 4.54m (17'3" x 14'11") Kitchen/Breakfast Room 3.40m x 4.35m (11'2" x 14'3") **Storage** Garage Master 6.86m x 2.89m **Bedroom** (22'6" x 9'6") 3.48m x 3.03m Dining (11'5" x 9'11") Room Hall 4.49m (14'9") max x 3.02m (9'11") **En-suite** Shower Open Room Porch