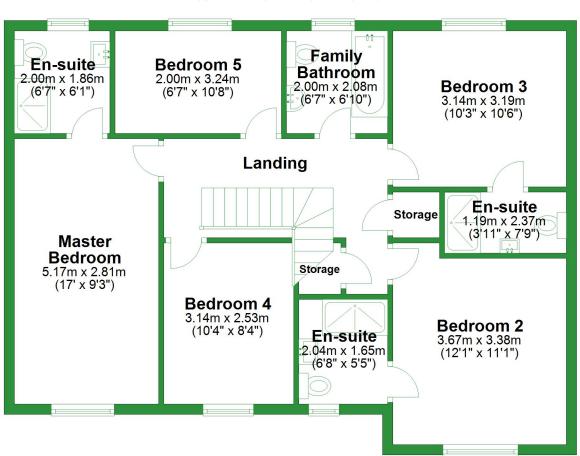

## **Ground Floor**

Approx. 99.5 sq. metres (1070.7 sq. feet)



Total area: approx. 177.0 sq. metres (1905.6 sq. feet)

For illustritive purposes only. Not to scale. All sizes are approximate. Plan produced using PlanUp.

**First Floor** 

Approx. 77.6 sq. metres (834.9 sq. feet)



## **Ground Floor** Approx. 99.5 sq. metres (1070.7 sq. feet) Garden Room 3.76m x 3.78m (12'4" x 12'5") Utility **Room** 1.97m x 1.65m Kitchen/Dining Room (6'6" x 5'5") 2.96m x 9.00m (9'9" x 29'6") **Double Lounge** 5.00m (16'5") max x 3.38m (11'1") **Garage** 4.92m x 5.10m (16'2" x 16'9") Hall 4.20m x 1.86m (13'9" x 6'1")

**First Floor** 

Approx. 77.6 sq. metres (834.9 sq. feet)