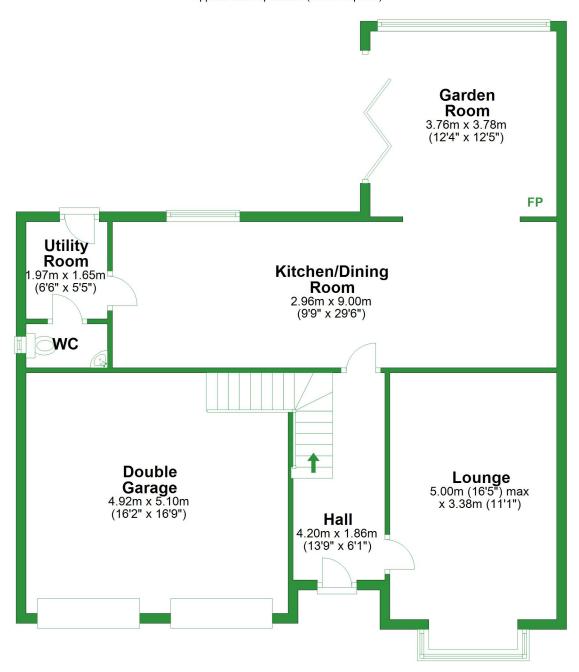

## **Ground Floor**

Approx. 99.5 sq. metres (1070.7 sq. feet)

Total area: approx. 177.0 sq. metres (1905.6 sq. feet)

For illustritive purposes only. Not to scale. All sizes are approximate. Plan produced using PlanUp.

## **Ground Floor** Approx. 99.5 sq. metres (1070.7 sq. feet) Garden Room 3.76m x 3.78m (12'4" x 12'5") Utility **Room** 1.97m x 1.65m Kitchen/Dining Room (6'6" x 5'5") 2.96m x 9.00m (9'9" x 29'6") **Double Lounge** 5.00m (16'5") max x 3.38m (11'1") **Garage** 4.92m x 5.10m (16'2" x 16'9") Hall 4.20m x 1.86m (13'9" x 6'1")