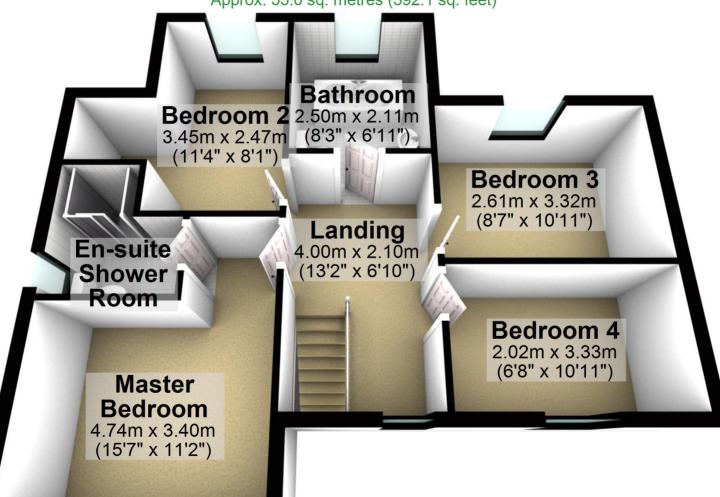

## **Ground Floor**

Approx. 64.2 sq. metres (691.5 sq. feet)



Total area: approx. 119.3 sq. metres (1283.6 sq. feet)

For illustritive purposes only. Not to scale. All sizes are approximate. Plan produced using PlanUp.

## **First Floor**

Approx. 55.0 sq. metres (592.1 sq. feet)



## **Ground Floor**

Approx. 64.2 sq. metres (691.5 sq. feet) WC/ **Jtility** Room Kitchen/Dining Room 6.55m x 5.65m (21'6" x 18'6") **Lounge** 6.36m x 3.37m (20'10" x 11'1") **Storage** Hall

Total area: approx. 119.3 sq. metres (1283.6 sq. feet)

For illustritive purposes only. Not to scale. All sizes are approximate. Plan produced using PlanUp.

## **First Floor**

Approx. 55.0 sq. metres (592.1 sq. feet)