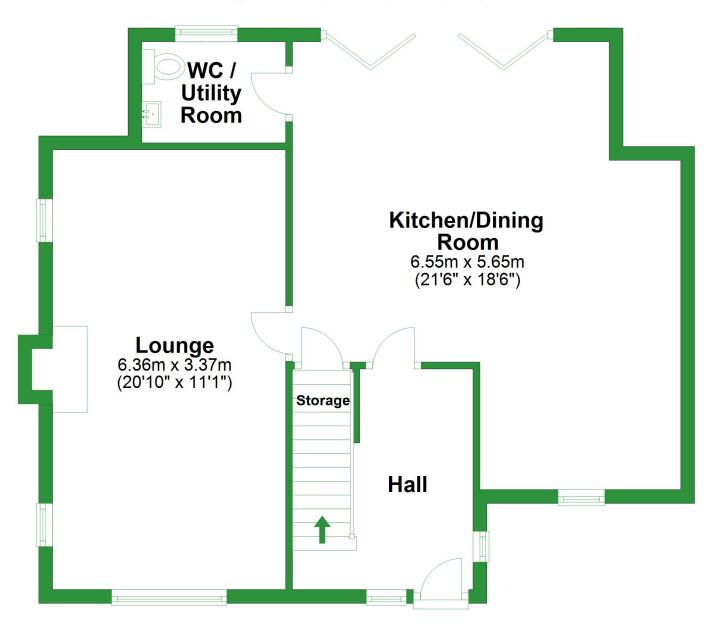

## **Ground Floor**

Approx. 64.2 sq. metres (691.5 sq. feet)

Total area: approx. 119.3 sq. metres (1283.6 sq. feet)

For illustritive purposes only. Not to scale. All sizes are approximate. Plan produced using PlanUp.

## **Ground Floor**

Approx. 64.2 sq. metres (691.5 sq. feet) WC/ **Jtility** Room Kitchen/Dining Room 6.55m x 5.65m (21'6" x 18'6") **Lounge** 6.36m x 3.37m (20'10" x 11'1") **Storage** Hall

Total area: approx. 119.3 sq. metres (1283.6 sq. feet)

For illustritive purposes only. Not to scale. All sizes are approximate. Plan produced using PlanUp.