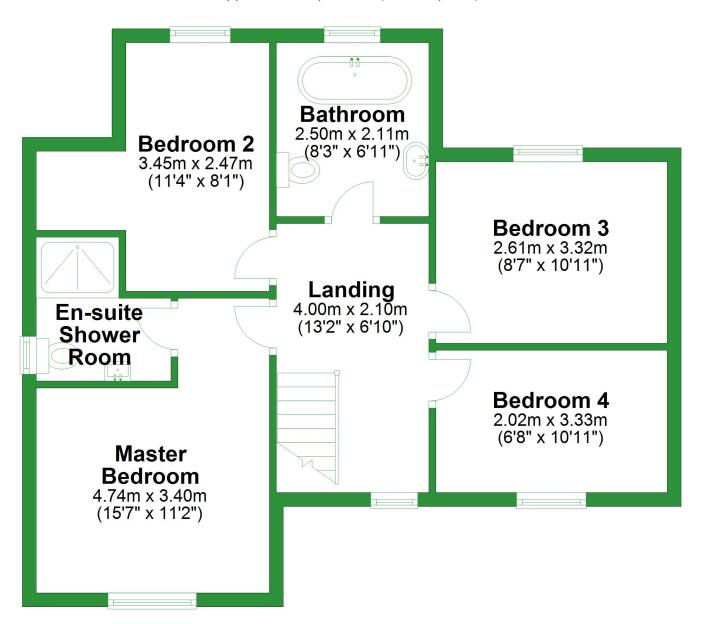

## **Ground Floor**

Approx. 64.2 sq. metres (691.5 sq. feet)



Total area: approx. 119.3 sq. metres (1283.6 sq. feet)

For illustritive purposes only. Not to scale. All sizes are approximate. Plan produced using PlanUp.

## **First Floor**

Approx. 55.0 sq. metres (592.1 sq. feet)



## **Ground Floor**

Approx. 64.2 sq. metres (691.5 sq. feet) WC/ **Jtility** Room Kitchen/Dining Room 6.55m x 5.65m (21'6" x 18'6") **Lounge** 6.36m x 3.37m (20'10" x 11'1") **Storage** Hall

Total area: approx. 119.3 sq. metres (1283.6 sq. feet)

For illustritive purposes only. Not to scale. All sizes are approximate. Plan produced using PlanUp.

## **First Floor**

Approx. 55.0 sq. metres (592.1 sq. feet)