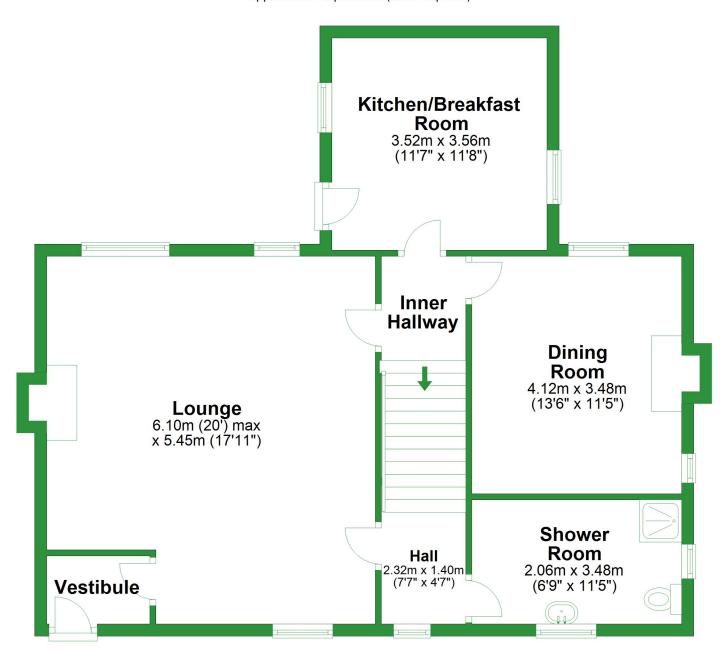

## **Ground Floor**

Approx. 77.1 sq. metres (830.1 sq. feet)

Total area: approx. 141.3 sq. metres (1521.4 sq. feet)

For illustritive purposes only. Not to scale. All sizes are approximate. Plan produced using PlanUp.