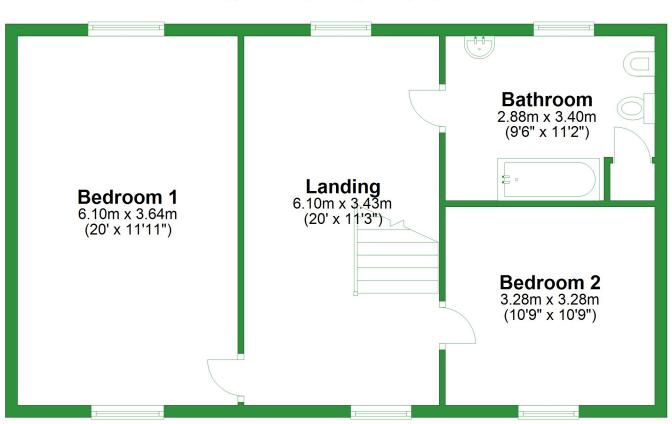

First Floor
Approx. 64.2 sq. metres (691.3 sq. feet)

Total area: approx. 141.3 sq. metres (1521.4 sq. feet)

For illustritive purposes only. Not to scale. All sizes are approximate. Plan produced using PlanUp.

First Floor

Approx. 64.2 sq. metres (691.3 sq. feet) **Bathroom** 2.88m x 3.40m (9'6" x 11'2") **Landing** 6.10m x 3.43m (20' x 11'3") **Bedroom 1** 6.10m x 3.64m (20' x 11'11") **Bedroom 2** 3.28m x 3.28m (10'9" x 10'9")