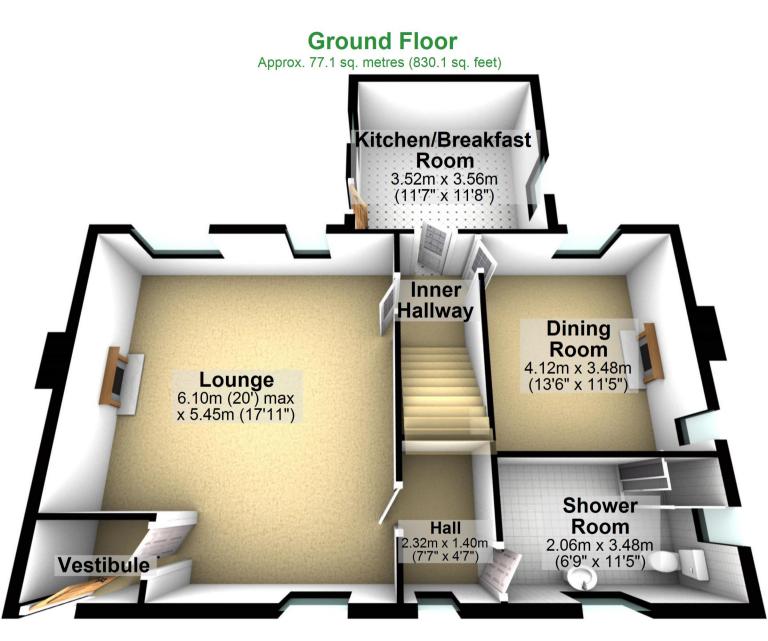

## **Ground Floor**

Approx. 77.1 sq. metres (830.1 sq. feet)

Total area: approx. 141.3 sq. metres (1521.4 sq. feet)

For illustritive purposes only. Not to scale. All sizes are approximate. Plan produced using PlanUp.