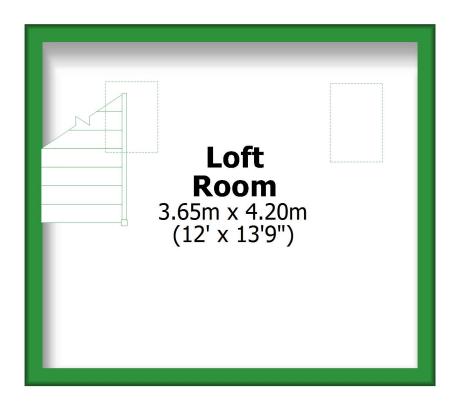

# **Second Floor**

Approx. 15.3 sq. metres (165.0 sq. feet)

Total area: approx. 86.8 sq. metres (934.0 sq. feet)

For illustritive purposes only. Not to scale. All sizes are approximate.

Plan produced using PlanUp.

## **Second Floor**

Approx. 15.3 sq. metres (165.0 sq. feet)