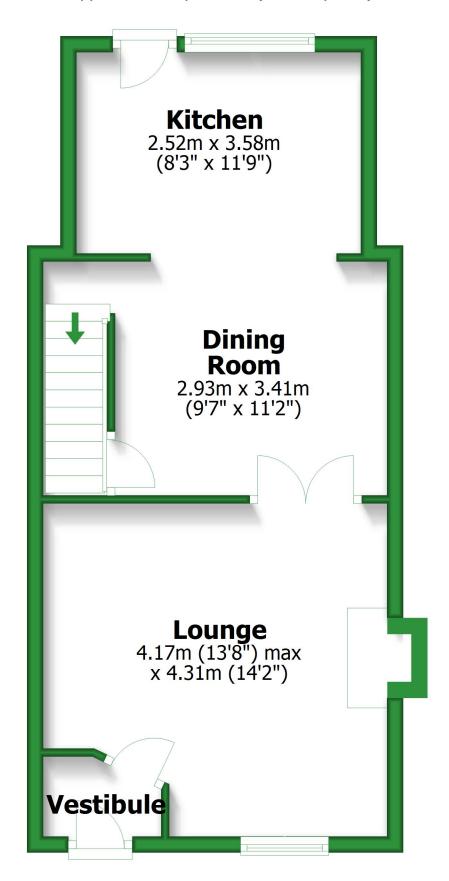

#### **Ground Floor**

Approx. 40.4 sq. metres (435.0 sq. feet)

Total area: approx. 86.8 sq. metres (934.0 sq. feet)

For illustritive purposes only. Not to scale. All sizes are approximate. Plan produced using PlanUp.