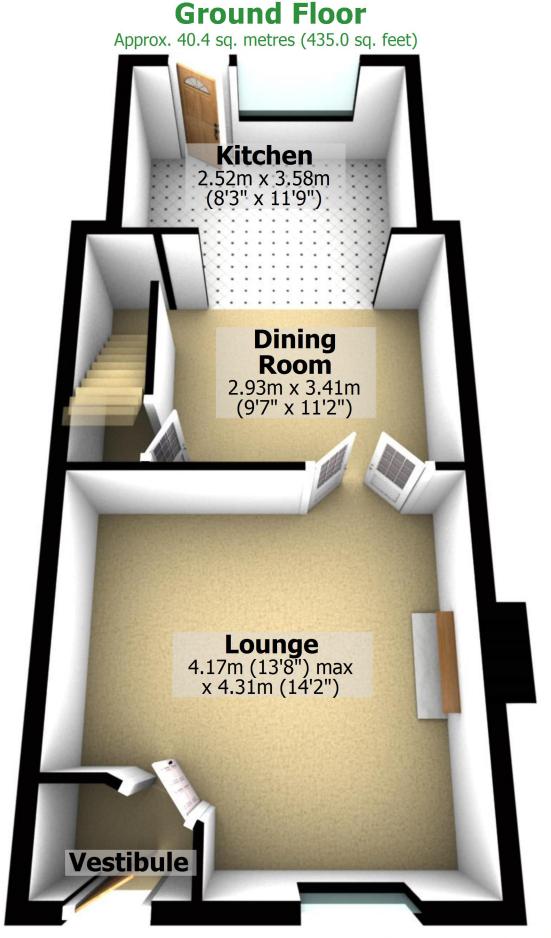

#### **Ground Floor**

Approx. 40.4 sq. metres (435.0 sq. feet)

Total area: approx. 86.8 sq. metres (934.0 sq. feet)

For illustritive purposes only. Not to scale. All sizes are approximate. Plan produced using PlanUp.