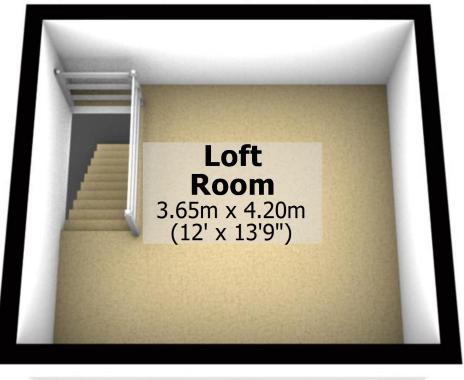

# **Second Floor**

Approx. 15.3 sq. metres (165.0 sq. feet)

Total area: approx. 86.8 sq. metres (934.0 sq. feet)

For illustritive purposes only. Not to scale. All sizes are approximate.

Plan produced using PlanUp.

## **Second Floor**

Approx. 15.3 sq. metres (165.0 sq. feet)