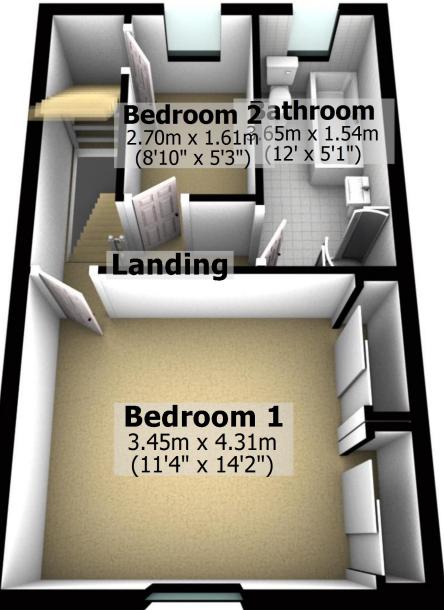

#### **First Floor**

Approx. 31.0 sq. metres (334.0 sq. feet)

### **First Floor**

Approx. 31.0 sq. metres (334.0 sq. feet)