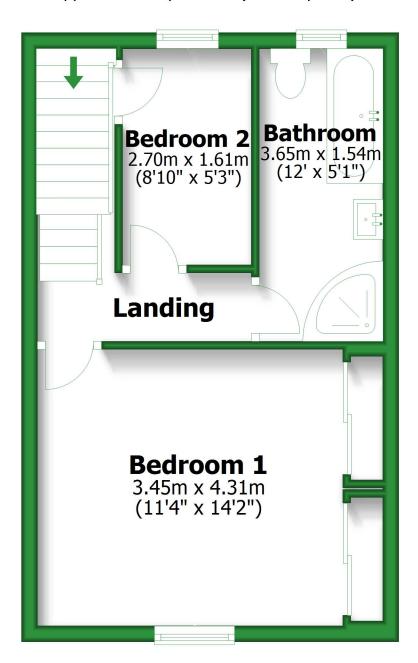

#### **First Floor**

Approx. 31.0 sq. metres (334.0 sq. feet)

### **First Floor**

Approx. 31.0 sq. metres (334.0 sq. feet)