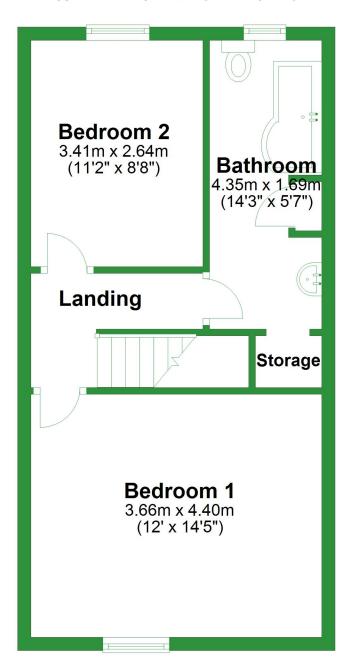

## First Floor

Approx. 39.4 sq. metres (423.8 sq. feet)

## **First Floor**

**Bedroom 2** 3.41m x 2.64m (11'2" x 8'8") Bathroom 4.35m x 1.69m (14'3" x 5'7") 6.-Landing storage **Bedroom 1** 3.66m x 4.40m (12' x 14'5")

Approx. 39.4 sq. metres (423.8 sq. feet)