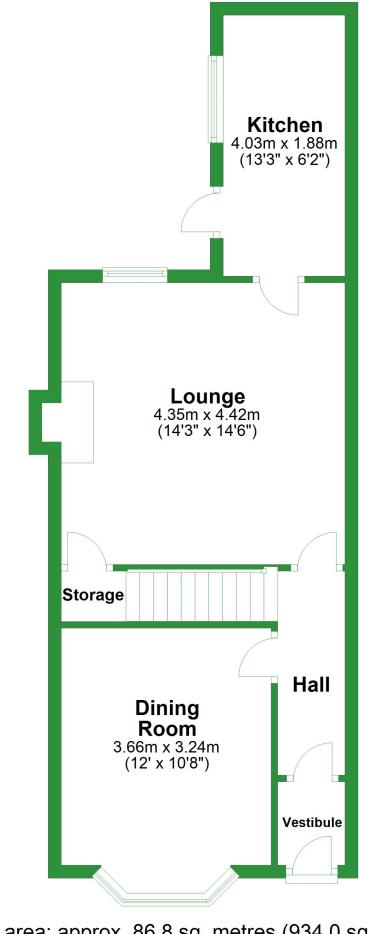

## **Ground Floor**

Approx. 47.4 sq. metres (510.2 sq. feet)

Total area: approx. 86.8 sq. metres (934.0 sq. feet)

For illustritive purposes only. Not to scale. All sizes are approximate. Plan produced using PlanUp.

## Ground Floor Approx. 47.4 sq. metres (510.2 sq. feet)

Total area: approx. 86.8 sq. metres (934.0 sq. feet)

For illustritive purposes only. Not to scale. All sizes are approximate. Plan produced using PlanUp.