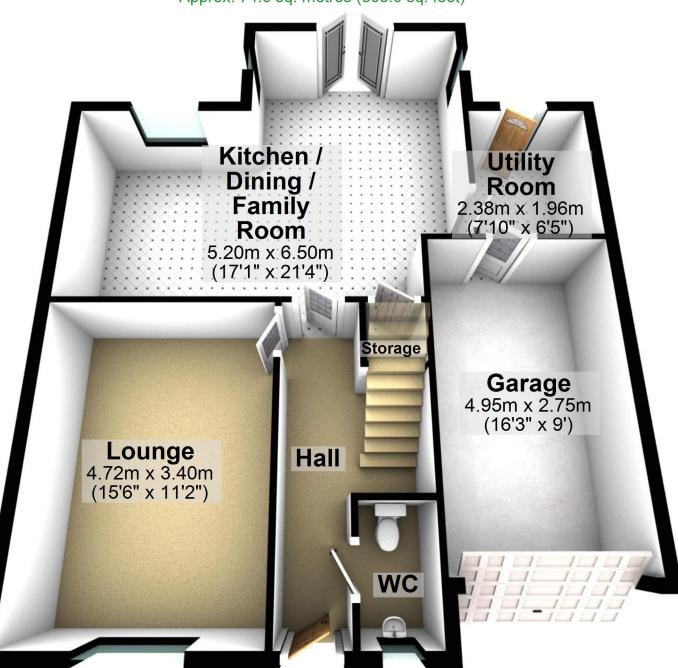

## **Ground Floor**

Approx. 74.6 sq. metres (803.0 sq. feet)

Total area: approx. 143.0 sq. metres (1538.8 sq. feet)

For illustritive purposes only. Not to scale. All sizes are approximate. Plan produced using PlanUp.