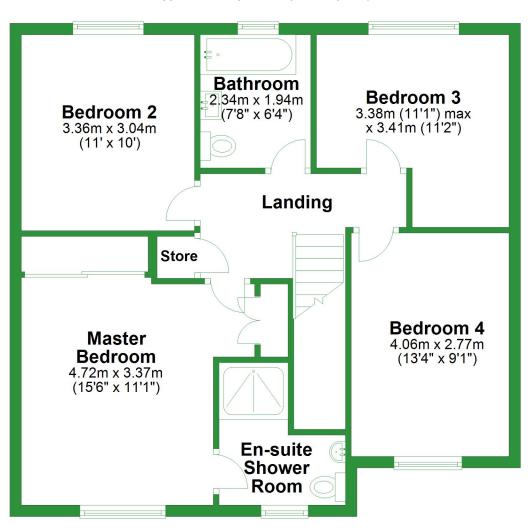

**First Floor** 

Approx. 68.4 sq. metres (735.8 sq. feet)

## **First Floor**

Approx. 68.4 sq. metres (735.8 sq. feet) **Bathroom Bedroom 3 Bedroom 2** 2.34m x 1.94m 3.38m (11'1") max x 3.41m (11'2")  $(7'8" \times 6'4")$ 3.36m x 3.04m (11' x 10') Landing Store **Bedroom 4** Master 4.06m x 2.77m **Bedroom** (13'4" x 9'1") 4.72m x 3.37m (15'6" x 11'1") **En-suite Shower** Room