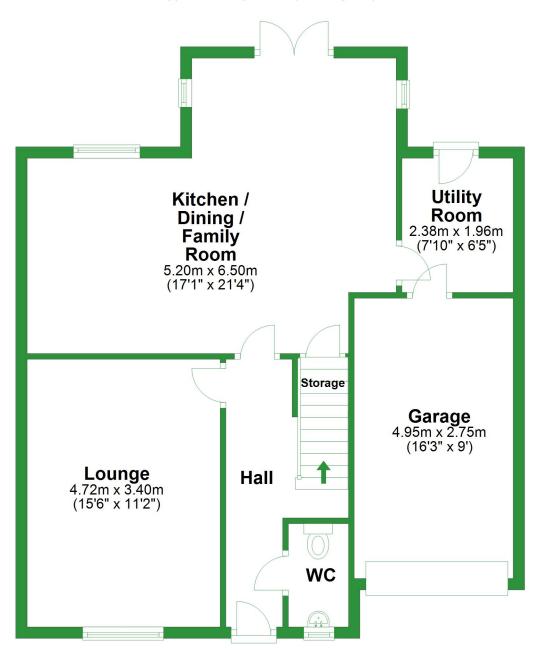

## **Ground Floor**

Approx. 74.6 sq. metres (803.0 sq. feet)

Total area: approx. 143.0 sq. metres (1538.8 sq. feet)

For illustritive purposes only. Not to scale. All sizes are approximate. Plan produced using PlanUp.