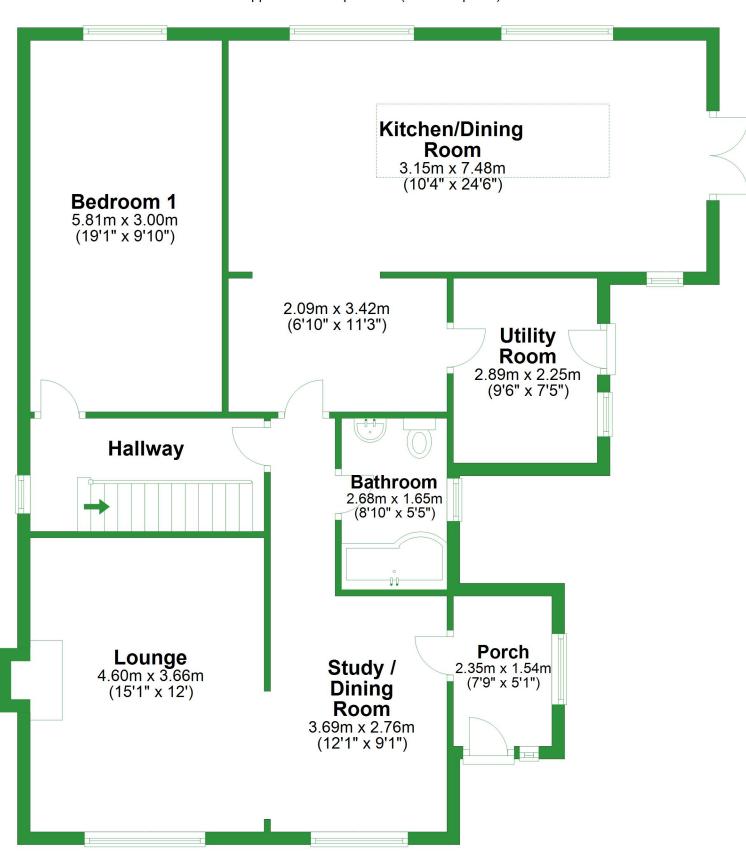

## **Ground Floor**

Approx. 106.2 sq. metres (1143.0 sq. feet)

Total area: approx. 150.0 sq. metres (1614.1 sq. feet)

For illustritive purposes only. Not to scale. All sizes are approximate. Plan produced using PlanUp.

## **Ground Floor** Approx. 106.2 sq. metres (1143.0 sq. feet) Kitchen/Dining Room 3.15m x 7.48m **Bedroom 1** (10'4" x 24'6") 5.81m x 3.00m (19'1" x 9'10") 2.09m x 3.42m (6'10" x 11'3") Utility Room 2.89m x 2.25m (9'6" x 7'5") Hallway **Bathroom** 2.68m x 1.65m (8'10" x 5'5") Porch Lounge 2.35m x 1.54m Study / 4.60m x 3.66m (7'9" x 5'1") (15'1" x 12') Dining Room 3.69m x 2.76m (12'1" x 9'1")

Total area: approx. 150.0 sq. metres (1614.1 sq. feet)

For illustritive purposes only. Not to scale. All sizes are approximate. Plan produced using PlanUp.