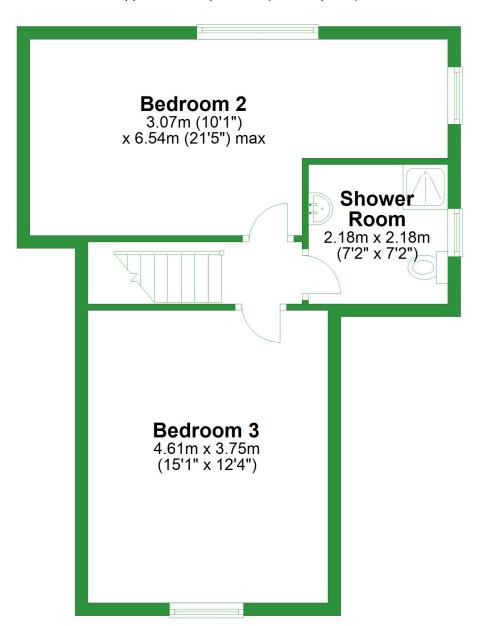

**First Floor** 

Approx. 43.8 sq. metres (471.1 sq. feet)

## **First Floor** Approx. 43.8 sq. metres (471.1 sq. feet) **Bedroom 2** 3.07m (10'1") x 6.54m (21'5") max **Shower** Room 2.18m x 2.18m (7'2" x 7'2") **Bedroom 3** 4.61m x 3.75m (15'1" x 12'4")