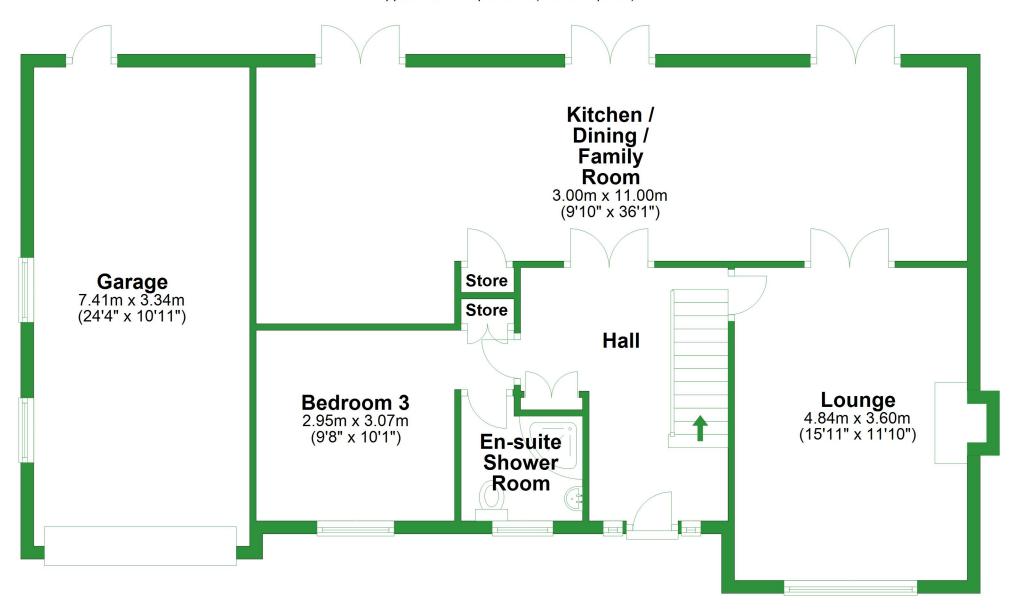

## **Ground Floor**

Approx. 106.0 sq. metres (1140.8 sq. feet)

Total area: approx. 163.4 sq. metres (1758.9 sq. feet)

For illustritive purposes only. Not to scale. All sizes are approximate.

Plan produced using PlanUp.