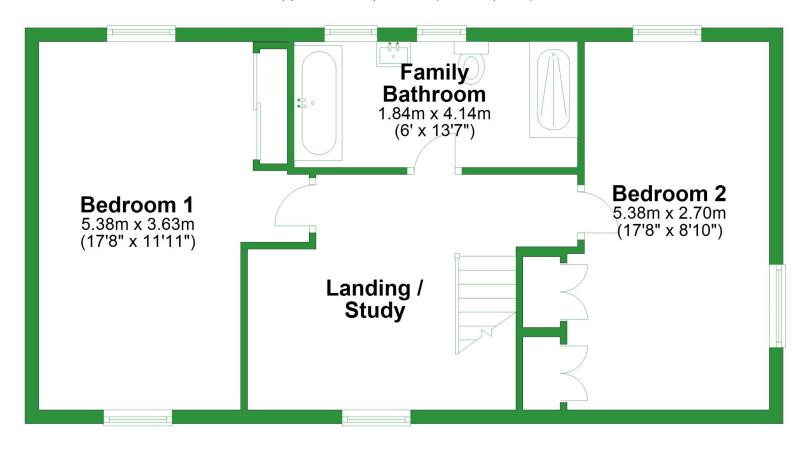

**First Floor** 

Approx. 57.4 sq. metres (618.1 sq. feet)

**First Floor** 

Approx. 57.4 sq. metres (618.1 sq. feet) Family Bathroom 1.84m x 4.14m (6' x 13'7") Bedroom 2 5.38m x 2.70m (17'8" x 8'10") Bedroom 1 5.38m x 3.63m (17'8" x 11'11") Landing / Study