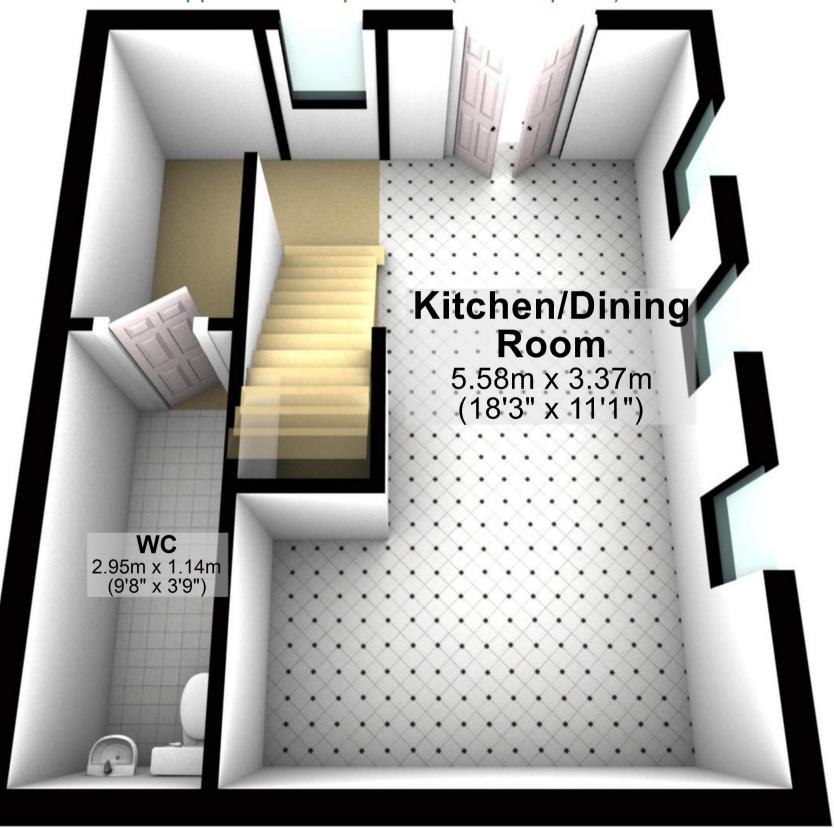

#### **Lower Ground Floor**

Approx. 25.7 sq. metres (276.5 sq. feet)

al area: approx. 64.8 sq. metres (697.7 sq. fe

For illustritive purposes only. Not to scale. All sizes are approximate.

Plan produced using PlanUp.

#### **Lower Ground Floor**

Approx. 25.7 sq. metres (276.5 sq. feet)

Total area: approx. 64.8 sq. metres (697.7 sq. feet)

For illustritive purposes only. Not to scale. All sizes are approximate.

Plan produced using PlanUp.