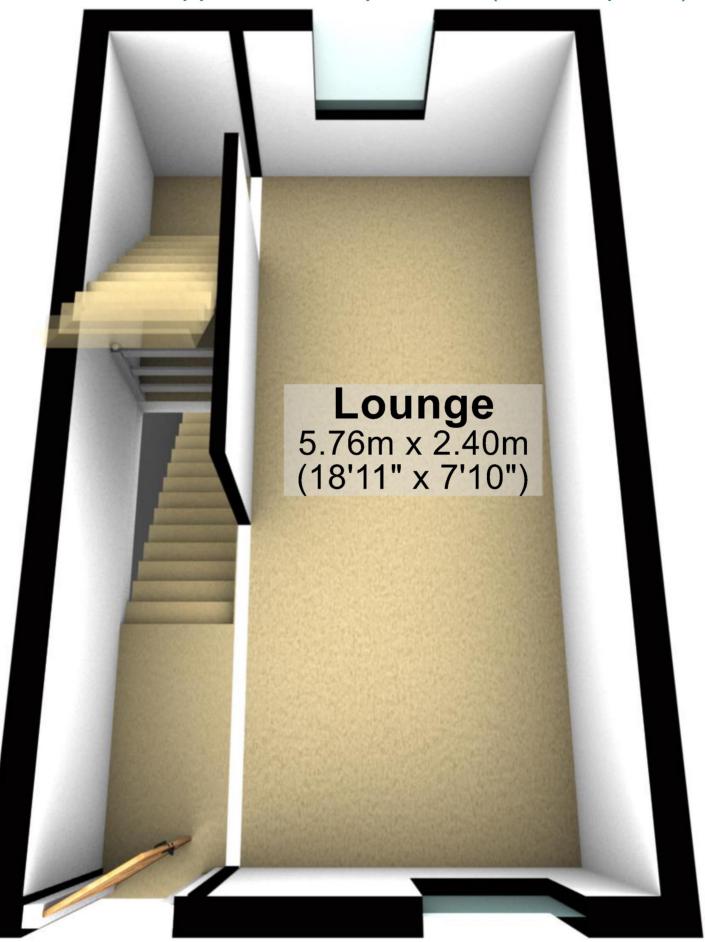

#### **Lower Ground Floor**

Approx. 25.7 sq. metres (276.5 sq. feet)



al area: approx. 64.8 sq. metres (697.7 sq. fe

For illustritive purposes only. Not to scale. All sizes are approximate.

Plan produced using PlanUp.

# **Ground Floor**

Approx. 19.4 sq. metres (208.9 sq. feet)



### **First Floor**

Approx. 19.7 sq. metres (212.2 sq. feet)



#### **Lower Ground Floor**

Approx. 25.7 sq. metres (276.5 sq. feet)



Total area: approx. 64.8 sq. metres (697.7 sq. feet)

For illustritive purposes only. Not to scale. All sizes are approximate.

Plan produced using PlanUp.

# **Ground Floor**

Approx. 19.4 sq. metres (208.9 sq. feet)



# **First Floor**

Approx. 19.7 sq. metres (212.2 sq. feet)