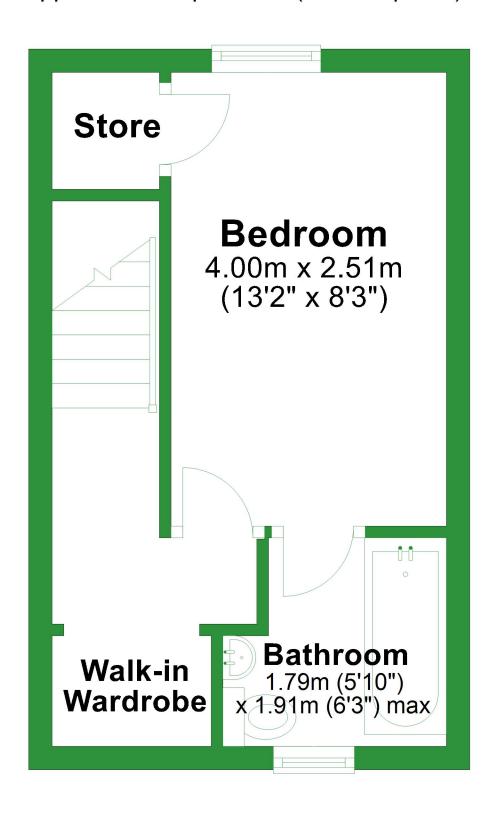

### **First Floor**

Approx. 19.7 sq. metres (212.2 sq. feet)

# **First Floor**

Approx. 19.7 sq. metres (212.2 sq. feet)