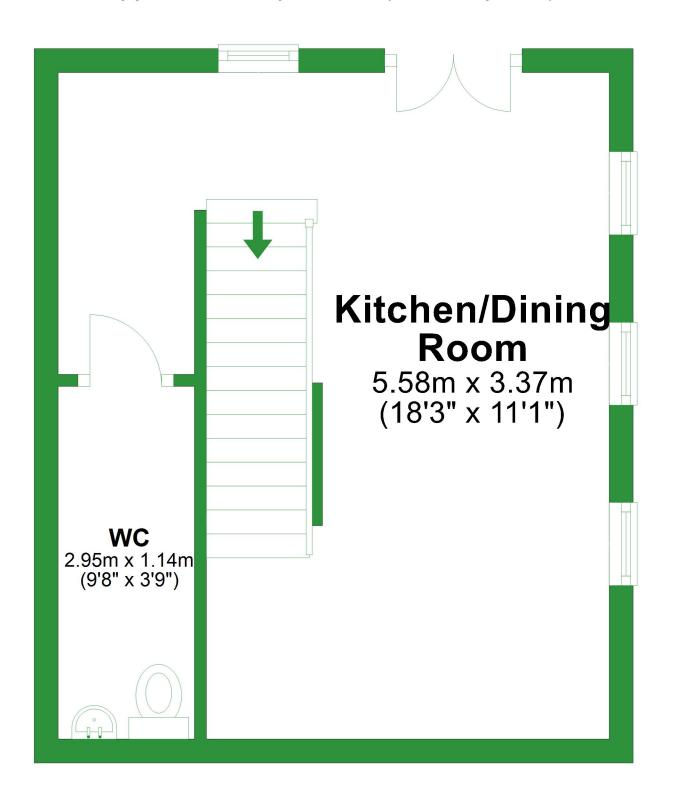

#### **Lower Ground Floor**

Approx. 25.7 sq. metres (276.5 sq. feet)

al area: approx. 64.8 sq. metres (697.7 sq. fe

For illustritive purposes only. Not to scale. All sizes are approximate.

Plan produced using PlanUp.

#### **Lower Ground Floor**

Approx. 25.7 sq. metres (276.5 sq. feet)

Total area: approx. 64.8 sq. metres (697.7 sq. feet)

For illustritive purposes only. Not to scale. All sizes are approximate.

Plan produced using PlanUp.