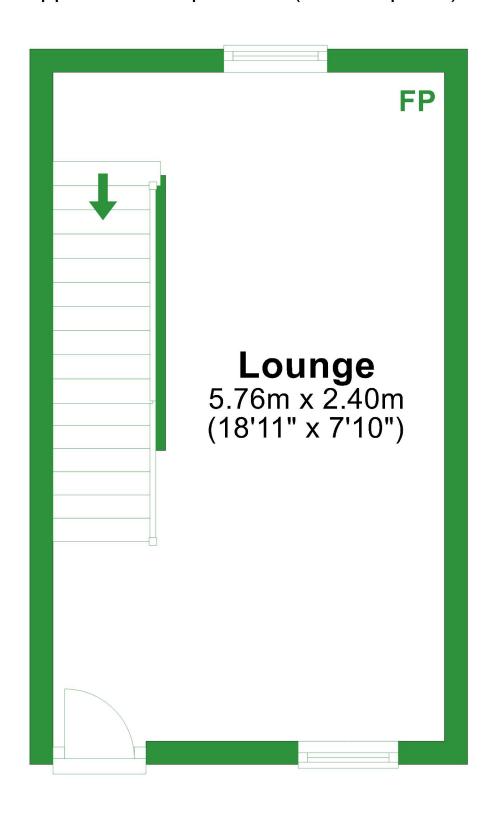

#### **Lower Ground Floor**

Approx. 25.7 sq. metres (276.5 sq. feet)



al area: approx. 64.8 sq. metres (697.7 sq. fe

For illustritive purposes only. Not to scale. All sizes are approximate.

Plan produced using PlanUp.

# **Ground Floor**

Approx. 19.4 sq. metres (208.9 sq. feet)



### **First Floor**

Approx. 19.7 sq. metres (212.2 sq. feet)



#### **Lower Ground Floor**

Approx. 25.7 sq. metres (276.5 sq. feet)



Total area: approx. 64.8 sq. metres (697.7 sq. feet)

For illustritive purposes only. Not to scale. All sizes are approximate.

Plan produced using PlanUp.

# **Ground Floor**

Approx. 19.4 sq. metres (208.9 sq. feet)



# **First Floor**

Approx. 19.7 sq. metres (212.2 sq. feet)