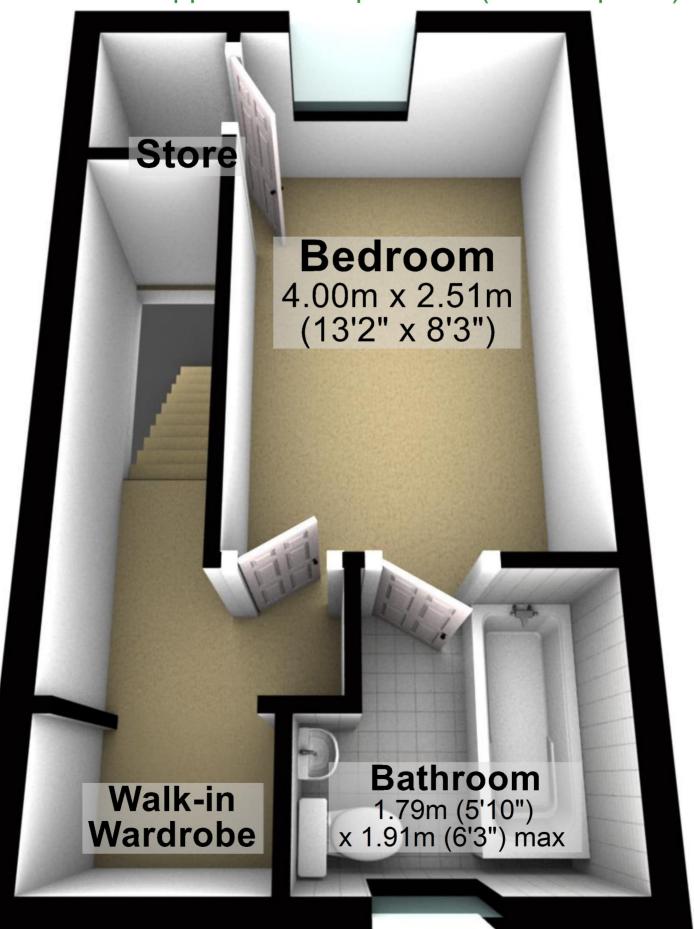

### **First Floor**

Approx. 19.7 sq. metres (212.2 sq. feet)

# **First Floor**

Approx. 19.7 sq. metres (212.2 sq. feet)