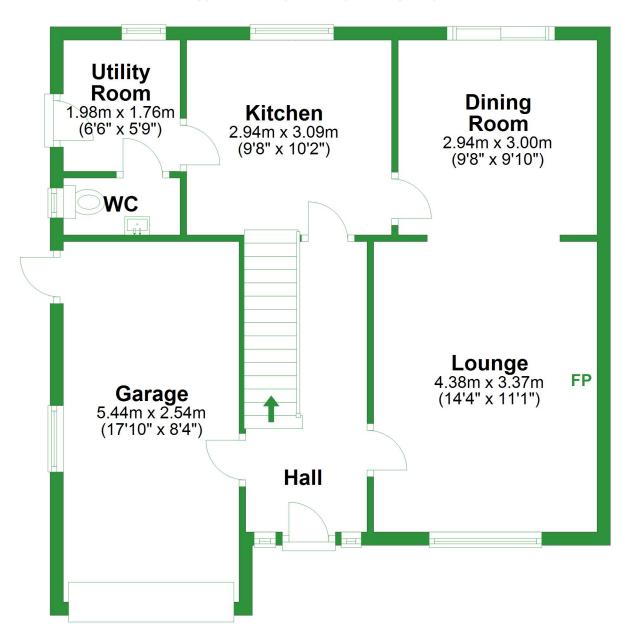

## **Ground Floor**

Approx. 62.5 sq. metres (673.1 sq. feet)

Total area: approx. 121.4 sq. metres (1306.9 sq. feet)

For illustritive purposes only. Not to scale. All sizes are approximate. Plan produced using PlanUp.

## **Ground Floor**

Approx. 62.5 sq. metres (673.1 sq. feet) Utility Room Dining **Kitchen** 1.98m x 1.76m Room 2.94m x 3.09m (6'6" x 5'9") 2.94m x 3.00m (9'8" x 10'2") (9'8" x 9'10") Lounge 4.38m x 3.37m Garage (14'4" x 11'1") 5.44m x 2.54m (17'10" x 8'4") Hall

Total area: approx. 121.4 sq. metres (1306.9 sq. feet)

For illustritive purposes only. Not to scale. All sizes are approximate.

Plan produced using PlanUp.