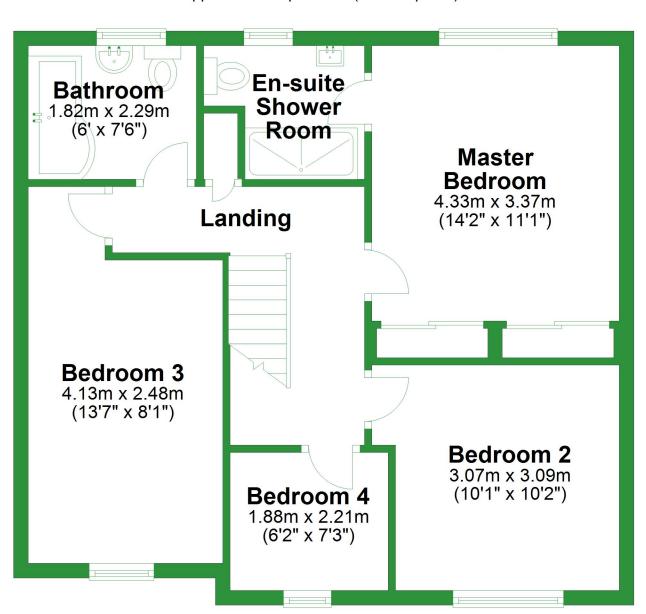

Approx. 58.9 sq. metres (633.8 sq. feet)

## **First Floor**

Approx. 58.9 sq. metres (633.8 sq. feet)