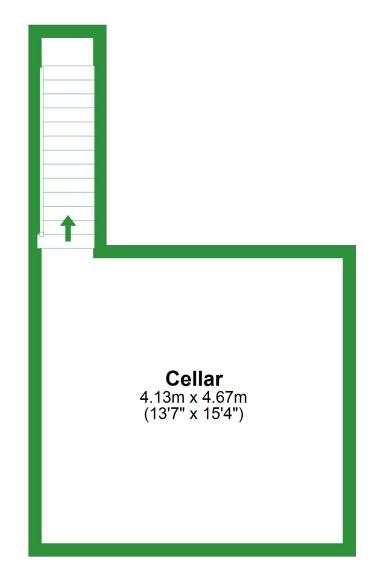

## **Basement**

Approx. 22.0 sq. metres (236.3 sq. feet)

Total area: approx. 141.0 sq. metres (1517.3 sq. feet)

For illustritive purposes only. Not to scale. All sizes are approximate. Plan produced using PlanUp.

#### Basement Approx. 22.0 sq. metres (236.3 sq. feet)

Total area: approx. 141.0 sq. metres (1517.3 sq. feet)

For illustritive purposes only. Not to scale. All sizes are approximate. Plan produced using PlanUp.