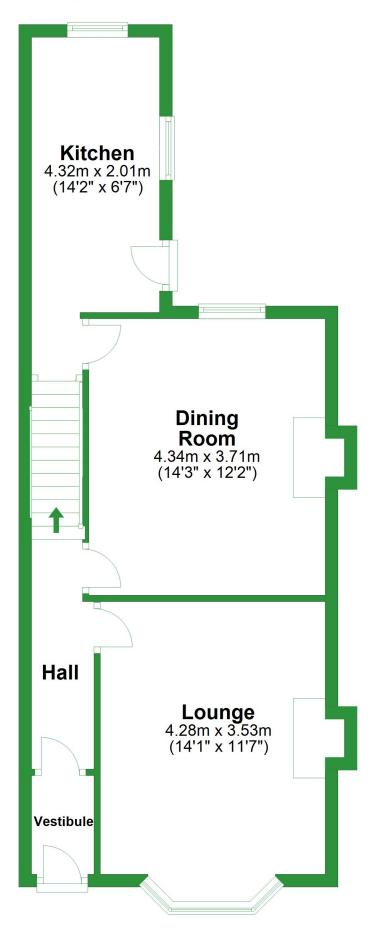

## **Ground Floor**

Approx. 49.3 sq. metres (531.1 sq. feet)

# **Ground Floor** Approx. 49.3 sq. metres (531.1 sq. feet) **Kitchen** 4.32m x 2.01m (14'2" x 6'7") Dining Room 4.34m x 3.71m (14'3" x 12'2") Hall Lounge 4.28m x 3.53m (14'1" x 11'7") Vestibule