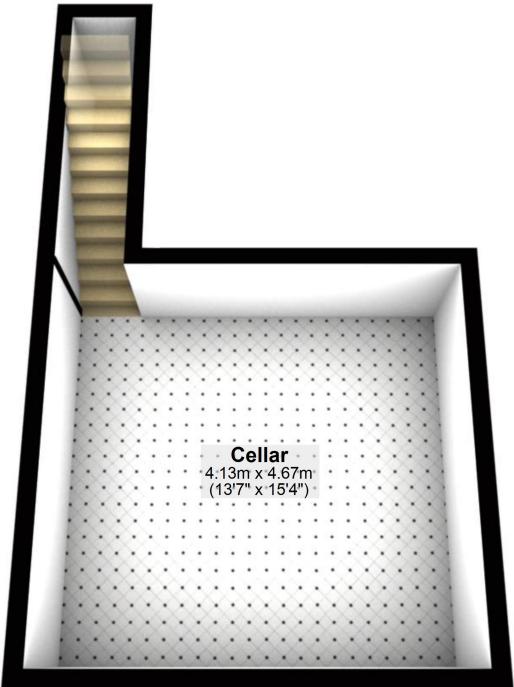

## **Basement**

Approx. 22.0 sq. metres (236.3 sq. feet)

Total area: approx. 141.0 sq. metres (1517.3 sq. feet)

For illustritive purposes only. Not to scale. All sizes are approximate. Plan produced using PlanUp.

#### Basement Approx. 22.0 sq. metres (236.3 sq. feet)

Total area: approx. 141.0 sq. metres (1517.3 sq. feet)

For illustritive purposes only. Not to scale. All sizes are approximate. Plan produced using PlanUp.