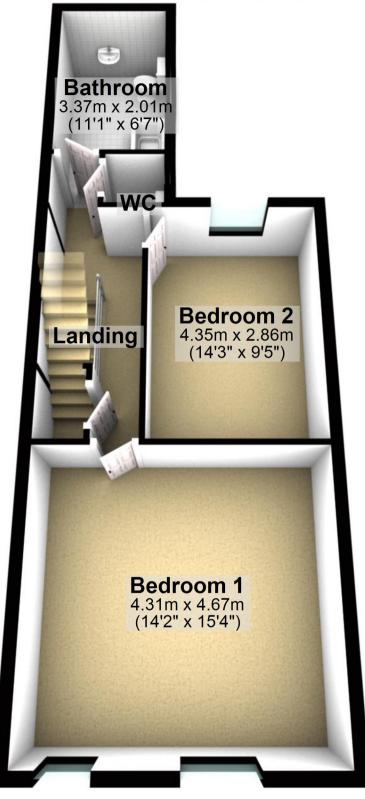

#### First Floor Approx. 48.6 sq. metres (523.1 sq. feet)

### First Floor Approx. 48.6 sq. metres (523.1 sq. feet)