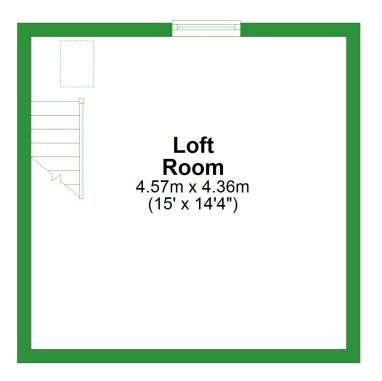

## **Basement**

Approx. 22.0 sq. metres (236.3 sq. feet)



Total area: approx. 141.0 sq. metres (1517.3 sq. feet)

For illustritive purposes only. Not to scale. All sizes are approximate. Plan produced using PlanUp.

## **Ground Floor**

Approx. 49.3 sq. metres (531.1 sq. feet)



#### First Floor Approx. 48.6 sq. metres (523.1 sq. feet)



## **Second Floor**

Approx. 21.1 sq. metres (226.8 sq. feet)



#### Basement Approx. 22.0 sq. metres (236.3 sq. feet)



Total area: approx. 141.0 sq. metres (1517.3 sq. feet)

For illustritive purposes only. Not to scale. All sizes are approximate. Plan produced using PlanUp.

# **Ground Floor** Approx. 49.3 sq. metres (531.1 sq. feet) **Kitchen** 4.32m x 2.01m (14'2" x 6'7") Dining Room 4.34m x 3.71m (14'3" x 12'2") Hall Lounge 4.28m x 3.53m (14'1" x 11'7") Vestibule

### First Floor Approx. 48.6 sq. metres (523.1 sq. feet)