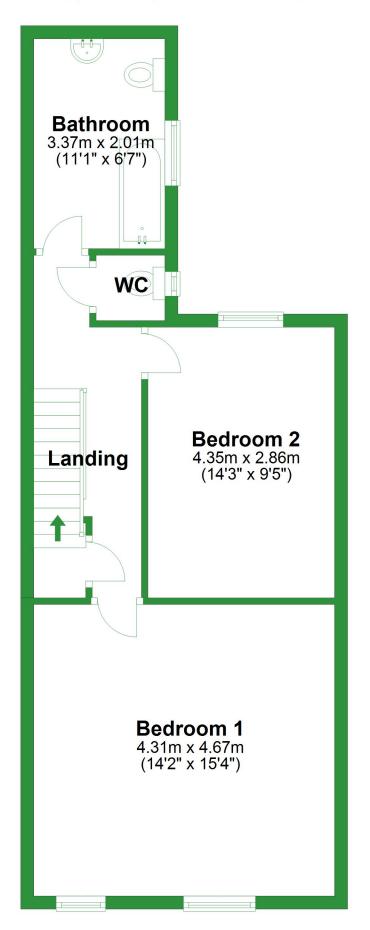

#### First Floor Approx. 48.6 sq. metres (523.1 sq. feet)

### First Floor Approx. 48.6 sq. metres (523.1 sq. feet)