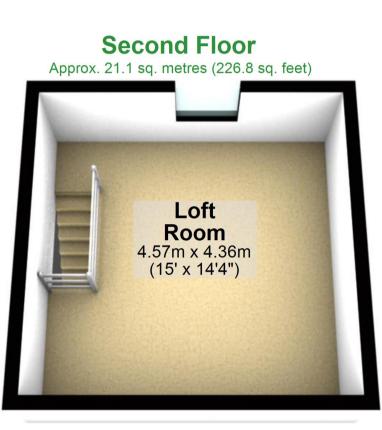

41.0 sq. metres (1517.3 sq. feet)

For illustritive purposes only. Not to scale. All sizes are approximate. Plan produced using PlanUp.

## **Ground Floor**

Approx. 49.3 sq. metres (531.1 sq. feet)



#### First Floor Approx. 48.6 sq. metres (523.1 sq. feet)



## **Second Floor**

Approx. 21.1 sq. metres (226.8 sq. feet)



#### Basement Approx. 22.0 sq. metres (236.3 sq. feet)



Total area: approx. 141.0 sq. metres (1517.3 sq. feet)

For illustritive purposes only. Not to scale. All sizes are approximate. Plan produced using PlanUp.

# **Ground Floor** Approx. 49.3 sq. metres (531.1 sq. feet) **Kitchen** 4.32m x 2.01m (14'2" x 6'7") Dining Room 4.34m x 3.71m (14'3" x 12'2") Hall Lounge 4.28m x 3.53m (14'1" x 11'7") Vestibule

### First Floor Approx. 48.6 sq. metres (523.1 sq. feet)