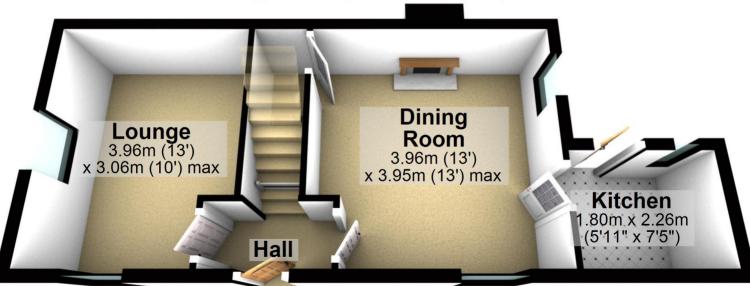

# **Ground Floor**

Approx. 36.4 sq. metres (391.4 sq. feet)

#### **Ground Floor**

Approx. 36.4 sq. metres (391.4 sq. feet)