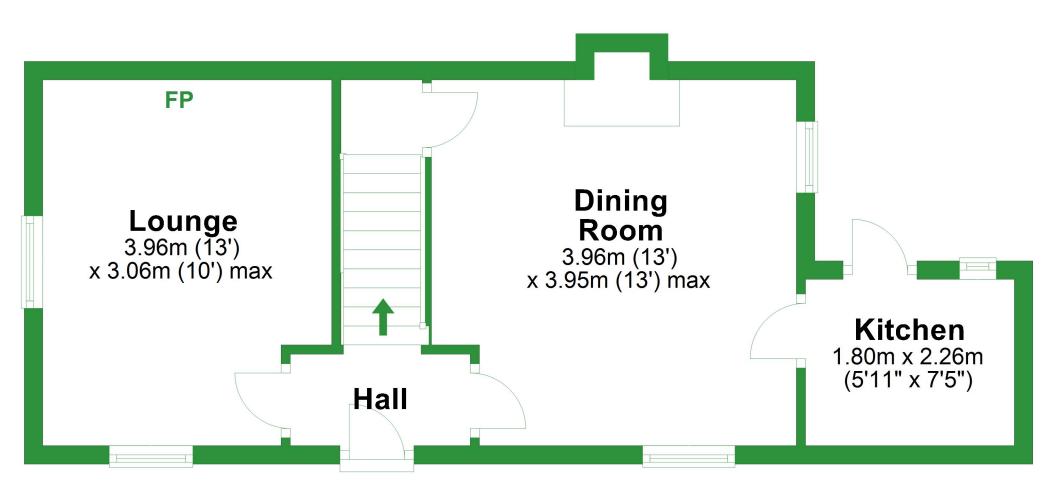

# **Ground Floor**

Approx. 36.4 sq. metres (391.4 sq. feet)

#### **Ground Floor**

Approx. 36.4 sq. metres (391.4 sq. feet)