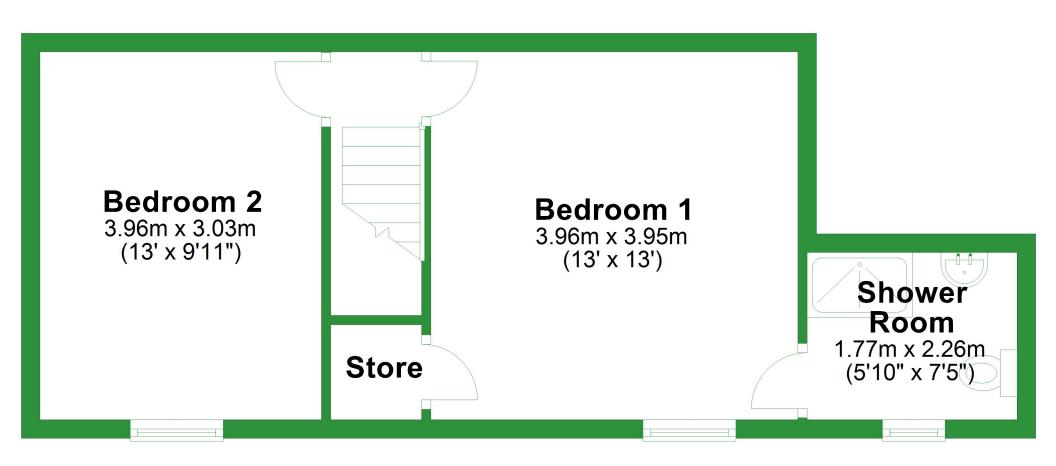

## **First Floor**

Approx. 36.6 sq. metres (393.5 sq. feet)

### **First Floor**

Approx. 36.6 sq. metres (393.5 sq. feet)