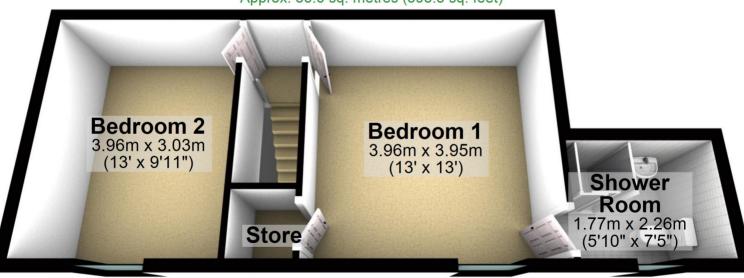

## **First Floor**

Approx. 36.6 sq. metres (393.5 sq. feet)

### **First Floor**

Approx. 36.6 sq. metres (393.5 sq. feet)