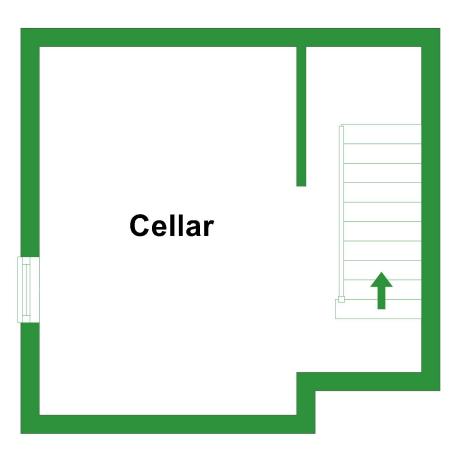

### **Basement**

Approx. 15.7 sq. metres (168.5 sq. feet)

Total area: approx. 88.6 sq. metres (953.3 sq. feet)

For illustritive purposes only. Not to scale. All sizes are approximate. Plan produced using PlanUp.

#### **Basement**

Approx. 15.7 sq. metres (168.5 sq. feet)

Total area: approx. 88.6 sq. metres (953.3 sq. feet)

For illustritive purposes only. Not to scale. All sizes are approximate. Plan produced using PlanUp.