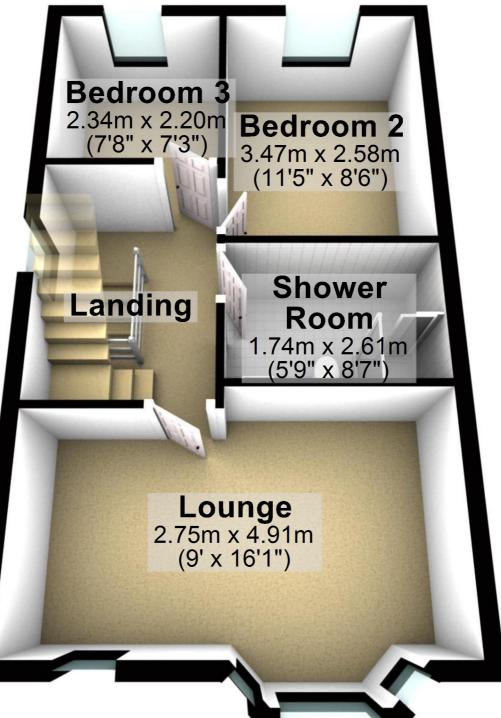

### **First Floor**

Approx. 40.9 sq. metres (439.7 sq. feet)

## First Floor

Approx. 40.9 sq. metres (439.7 sq. feet)