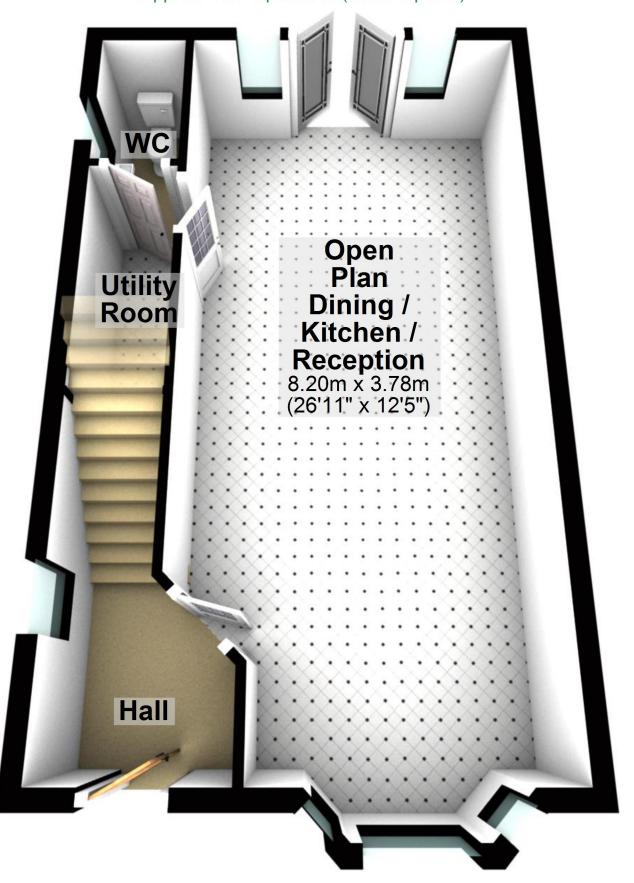

#### **Ground Floor**

Approx. 40.9 sq. metres (439.7 sq. feet)

Total area: approx. 117.6 sq. metres (1266.4 sq. feet)

For illustritive purposes only. Not to scale. All sizes are approximate.

Plan produced using PlanUp.