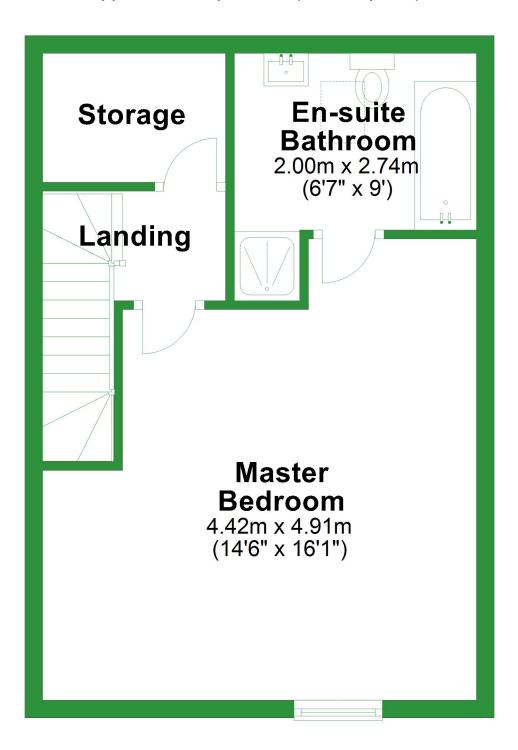

## **Second Floor**

Approx. 35.9 sq. metres (386.9 sq. feet)

# **Second Floor**

Approx. 35.9 sq. metres (386.9 sq. feet)