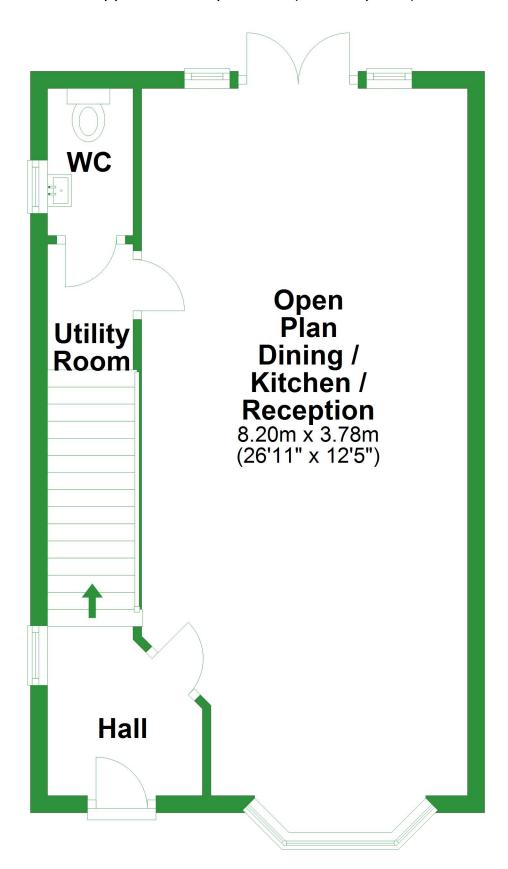

#### **Ground Floor**

Approx. 40.9 sq. metres (439.7 sq. feet)

Total area: approx. 117.6 sq. metres (1266.4 sq. feet)

For illustritive purposes only. Not to scale. All sizes are approximate.

Plan produced using PlanUp.