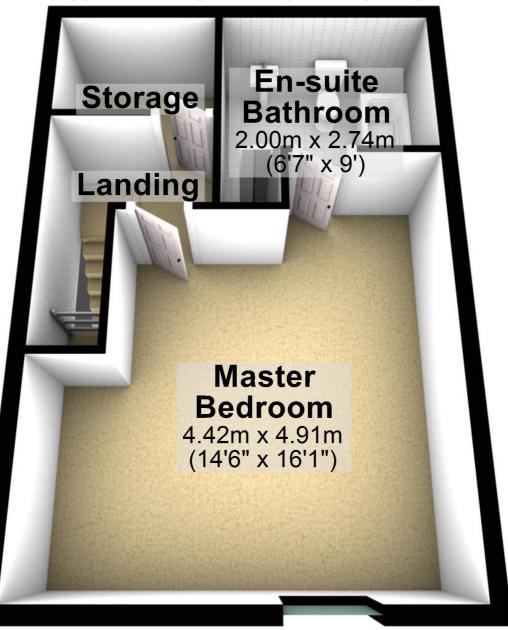

## **Second Floor**

Approx. 35.9 sq. metres (386.9 sq. feet)

# **Second Floor**

Approx. 35.9 sq. metres (386.9 sq. feet)