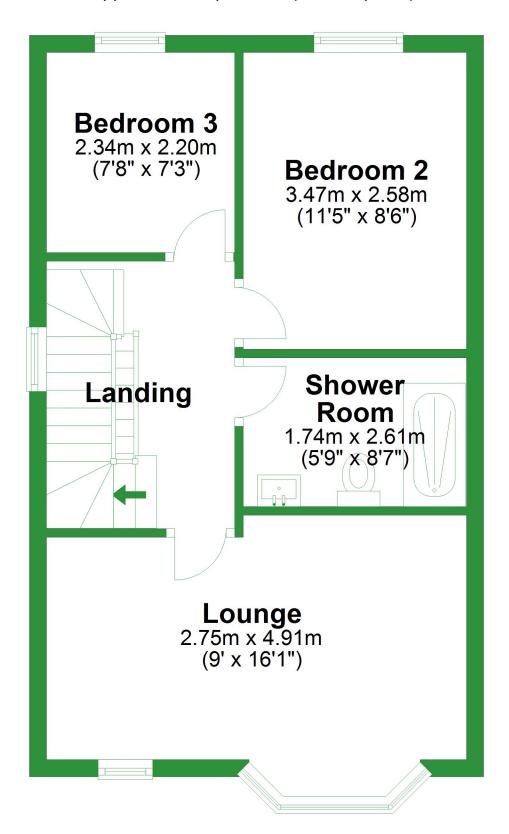

### **First Floor**

Approx. 40.9 sq. metres (439.7 sq. feet)

## First Floor

Approx. 40.9 sq. metres (439.7 sq. feet)