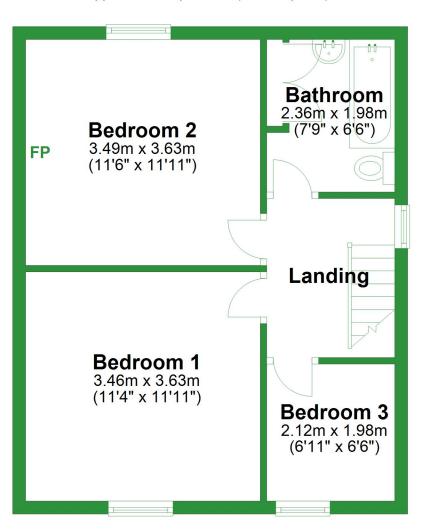

## **Ground Floor**

Approx. 67.0 sq. metres (720.9 sq. feet)



Total area: approx. 107.4 sq. metres (1156.4 sq. feet)

For illustritive purposes only. Not to scale. All sizes are approximate. Plan produced using PlanUp.

## **First Floor**

Approx. 40.5 sq. metres (435.5 sq. feet)



## **Ground Floor**

Approx. 67.0 sq. metres (720.9 sq. feet) Kitchen **Dining** 2.20m (7'3") max x 1.96m (6'5") **Garage** 6.53m x 3.18m Room 3.57m x 3.65m (21'5" x 10'5") (11'9" x 12') **Lounge** 3.47m x 3.65m (11'5" x 12') Hall 4.84m x 1.96m (15'11" x 6'5")

Total area: approx. 107.4 sq. metres (1156.4 sq. feet)

For illustritive purposes only. Not to scale. All sizes are approximate. Plan produced using PlanUp.

## **First Floor**

Approx. 40.5 sq. metres (435.5 sq. feet)