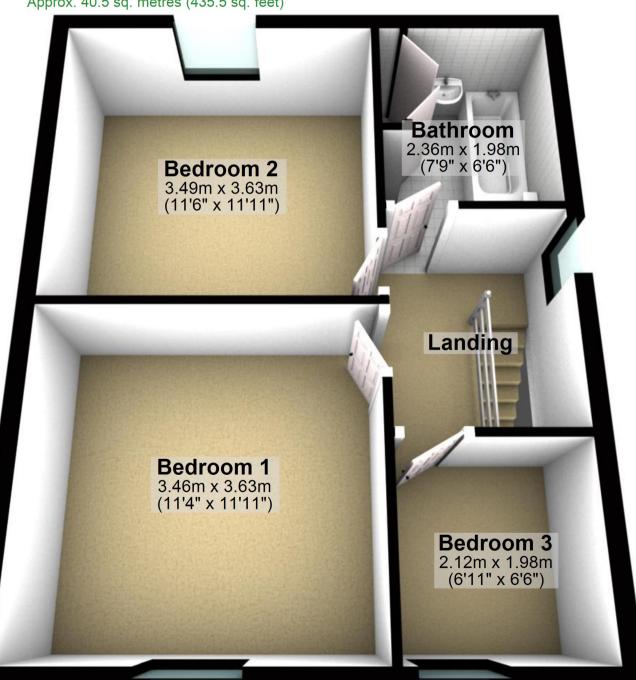

## **Ground Floor**

Approx. 67.0 sq. metres (720.9 sq. feet)



Total area: approx. 107.4 sq. metres (1156.4 sq. feet)

For illustritive purposes only. Not to scale. All sizes are approximate. Plan produced using PlanUp.

## **First Floor**

Approx. 40.5 sq. metres (435.5 sq. feet)



## **Ground Floor**

Approx. 67.0 sq. metres (720.9 sq. feet) Kitchen **Dining** 2.20m (7'3") max x 1.96m (6'5") **Garage** 6.53m x 3.18m Room 3.57m x 3.65m (21'5" x 10'5") (11'9" x 12') **Lounge** 3.47m x 3.65m (11'5" x 12') Hall 4.84m x 1.96m (15'11" x 6'5")

Total area: approx. 107.4 sq. metres (1156.4 sq. feet)

For illustritive purposes only. Not to scale. All sizes are approximate. Plan produced using PlanUp.

## **First Floor**

Approx. 40.5 sq. metres (435.5 sq. feet)