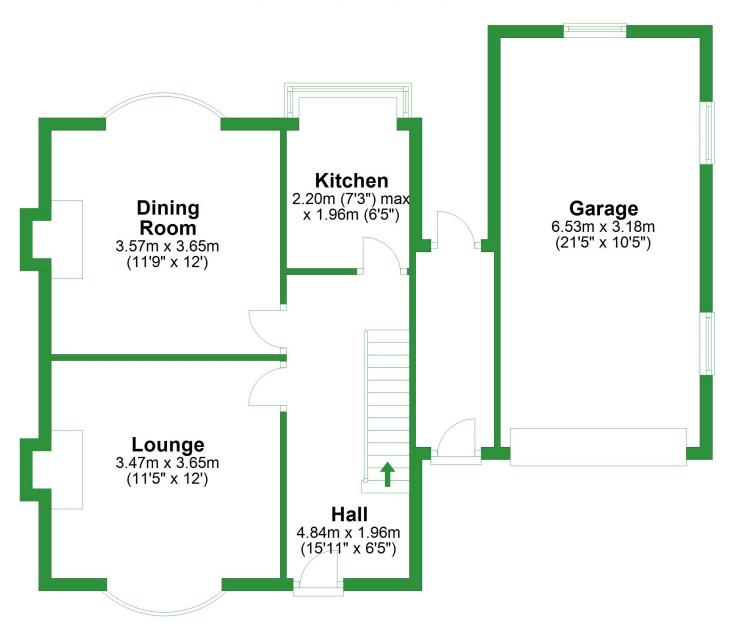

## **Ground Floor**

Approx. 67.0 sq. metres (720.9 sq. feet)

Total area: approx. 107.4 sq. metres (1156.4 sq. feet)

For illustritive purposes only. Not to scale. All sizes are approximate. Plan produced using PlanUp.

## **Ground Floor**

Approx. 67.0 sq. metres (720.9 sq. feet) Kitchen **Dining** 2.20m (7'3") max x 1.96m (6'5") **Garage** 6.53m x 3.18m Room 3.57m x 3.65m (21'5" x 10'5") (11'9" x 12') **Lounge** 3.47m x 3.65m (11'5" x 12') Hall 4.84m x 1.96m (15'11" x 6'5")

Total area: approx. 107.4 sq. metres (1156.4 sq. feet)

For illustritive purposes only. Not to scale. All sizes are approximate. Plan produced using PlanUp.