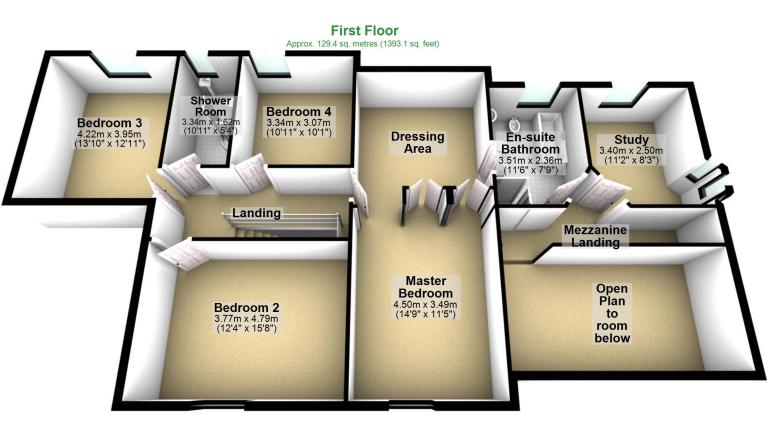

## Total area: approx. 269.5 sq. metres (2900.7 sq. feet)

For illustritive purposes only. Not to scale. All sizes are approximate. Plan produced using PlanUp.