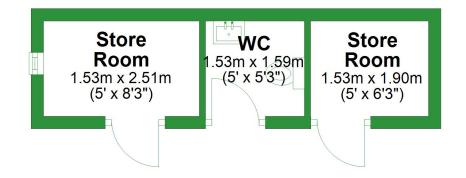

## **Ground Floor**

Approx. 140.1 sq. metres (1507.5 sq. feet)



Total area: approx. 269.5 sq. metres (2900.7 sq. feet)

For illustritive purposes only. Not to scale. All sizes are approximate. Plan produced using PlanUp.





## Total area: approx. 269.5 sq. metres (2900.7 sq. feet)

For illustritive purposes only. Not to scale. All sizes are approximate. Plan produced using PlanUp.



## Garage and Workshop

Approx. 82.6 sq. metres (889.1 sq. feet)



Total area: approx. 92.1 sq. metres (991.3 sq. feet)

For illustritive purposes only. Not to scale. All sizes are approximate. Plan produced using PlanUp.

## Garden Buildings Approx. 9.5 sq. metres (102.2 sq. feet)