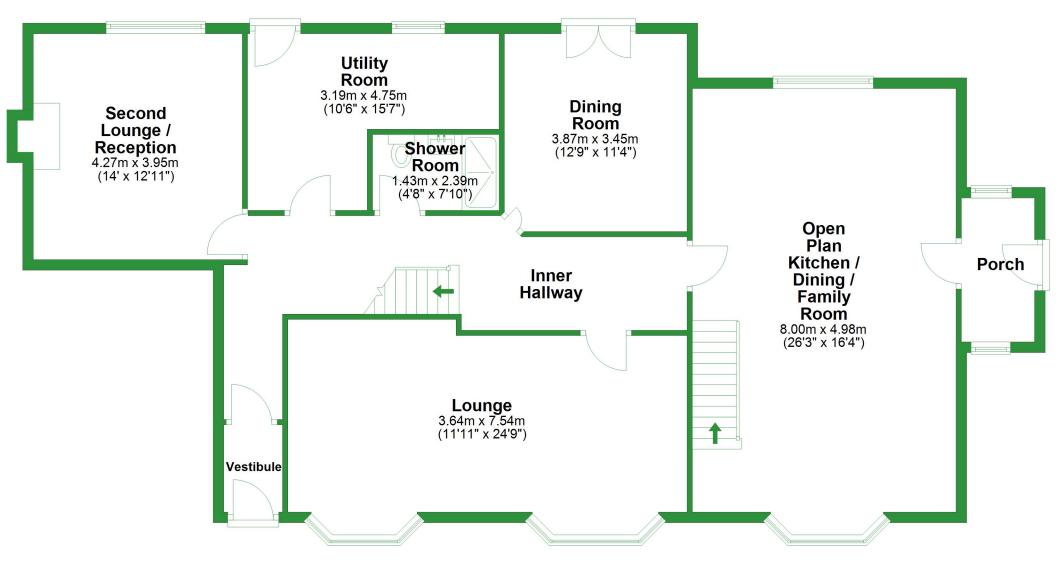

## **Ground Floor**

Approx. 140.1 sq. metres (1507.5 sq. feet)

Total area: approx. 269.5 sq. metres (2900.7 sq. feet)

For illustritive purposes only. Not to scale. All sizes are approximate. Plan produced using PlanUp.

## Total area: approx. 269.5 sq. metres (2900.7 sq. feet)

For illustritive purposes only. Not to scale. All sizes are approximate. Plan produced using PlanUp.