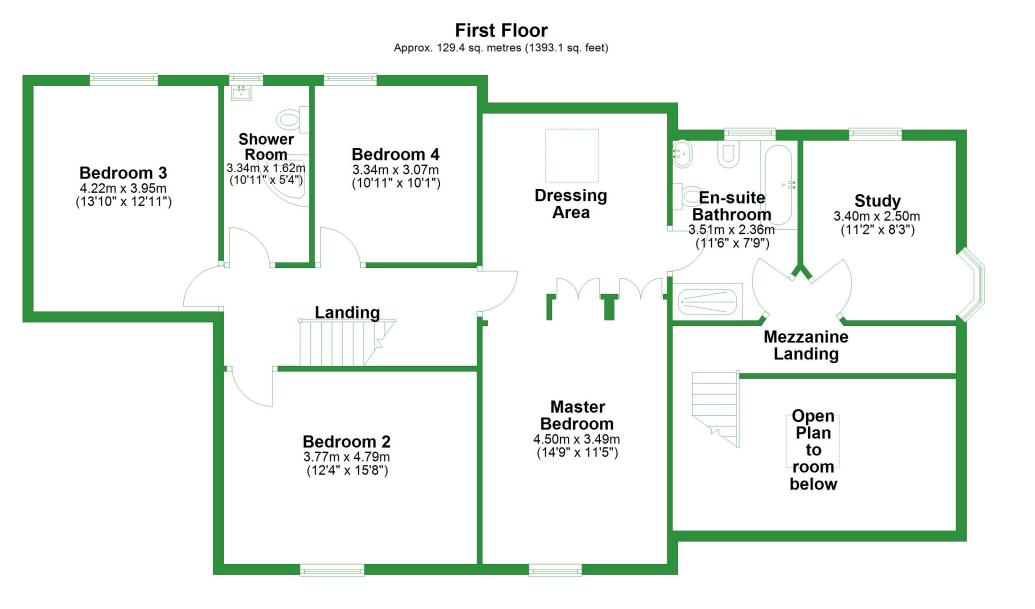

## Total area: approx. 269.5 sq. metres (2900.7 sq. feet)

For illustritive purposes only. Not to scale. All sizes are approximate. Plan produced using PlanUp.