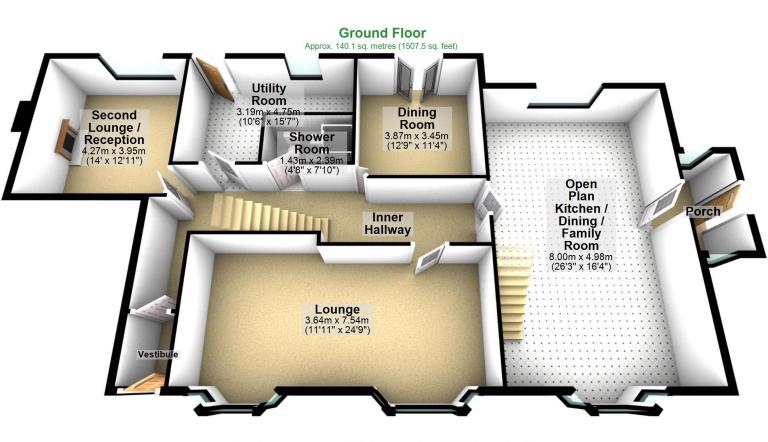

## **Ground Floor**

Approx. 140.1 sq. metres (1507.5 sq. feet)

Total area: approx. 269.5 sq. metres (2900.7 sq. feet)

For illustritive purposes only. Not to scale. All sizes are approximate. Plan produced using PlanUp.

## Total area: approx. 269.5 sq. metres (2900.7 sq. feet)

For illustritive purposes only. Not to scale. All sizes are approximate. Plan produced using PlanUp.