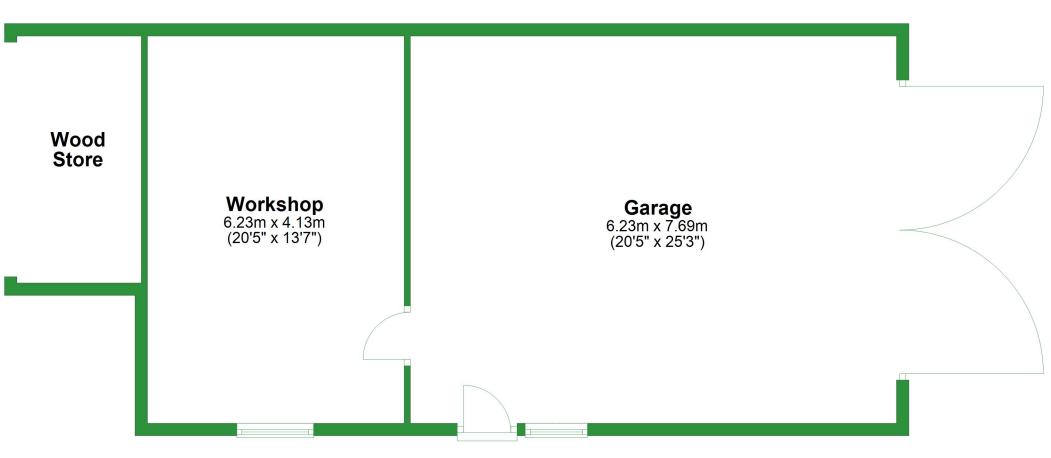

## Garage and Workshop

Approx. 82.6 sq. metres (889.1 sq. feet)

Total area: approx. 92.1 sq. metres (991.3 sq. feet)

For illustritive purposes only. Not to scale. All sizes are approximate. Plan produced using PlanUp.